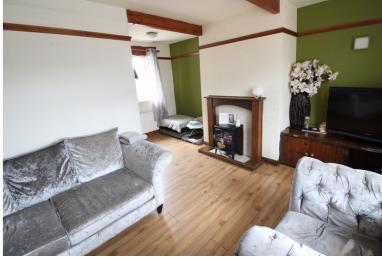

## **FULL DESCRIPTION**

Day & Co are pleased to be marketing this well presented, two bedroom extended end through terrace property situated in the popular village location of Denholme with handy access to village amenities. The accommodation comprises of an entrance hall giving access to a good sized L shape lounge/diner, double glazed window to the front and rear. The kitchen has modern range of base and wall mounted units, double glazed roof and rear window, rear door. Further kitchen area leading to cellar. To the first floor there are two bedrooms, both with built in storage and the bathroom which has a modern suite in white comprising of a bath with shower over, wash hand basin, double glazed window to the front. Seperate w.c with double glazed window. Gas central heating. Outside there is a small frontage yard and to the rear a pleasant patio yard with countryside outlook. Internal viewing advised.