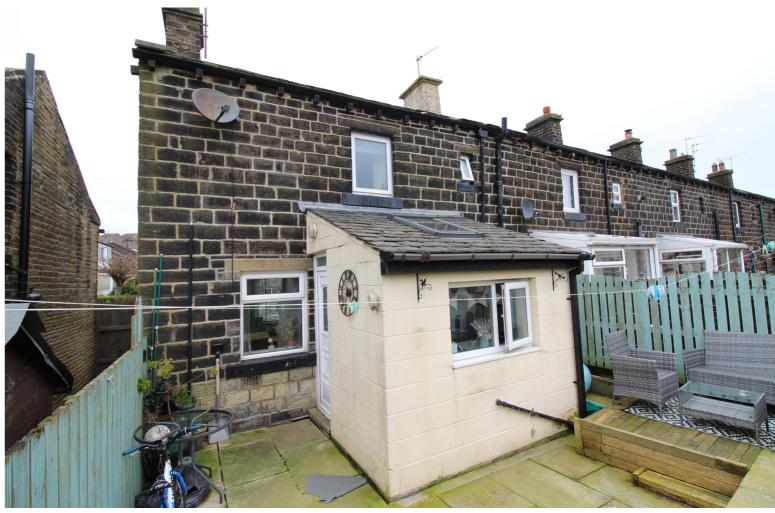

## **FULL DESCRIPTION**

Day & Co are pleased to be marketing this well presented, two bedroom extended end through terrace property situated in the popular village location of Denholme with handy access to village amenities. The accommodation comprises of an entrance hall giving access to a good sized L shape lounge/diner, double glazed window to the front and rear. The kitchen has modern range of base and wall mounted units, double glazed roof and rear window, rear door. Further kitchen area leading to cellar. To the first floor there are two bedrooms, both with built in storage and the bathroom which has a modern suite in white comprising of a bath with shower over, wash hand basin, double glazed window to the front. Seperate w.c with double glazed window. Gas central heating. Outside there is a small frontage yard and to the rear a pleasant patio yard with countryside outlook. Internal viewing advised.