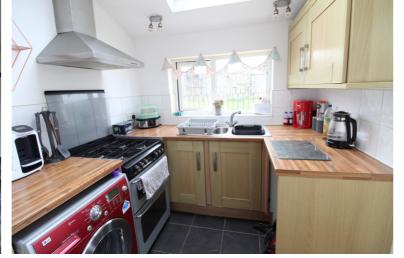

## **FULL DESCRIPTION**

Day & Co are pleased to be marketing this well presented, two bedroom extended end through terrace property situated in the popular village location of Denholme with handy access to village amenities. The accommodation comprises of an entrance hall giving access to a good sized L shape lounge/diner, double glazed window to the front and rear. The kitchen has modern range of base and wall mounted units, double glazed roof and rear window, rear door. Further kitchen area leading to cellar. To the first floor there are two bedrooms, both with built in storage and the bathroom which has a modern suite in white comprising of a bath with shower over, wash hand basin, double glazed window to the front. Seperate w.c with double glazed window. Gas central heating. Outside there is a small frontage yard and to the rear a pleasant patio yard with countryside outlook. Internal viewing advised.