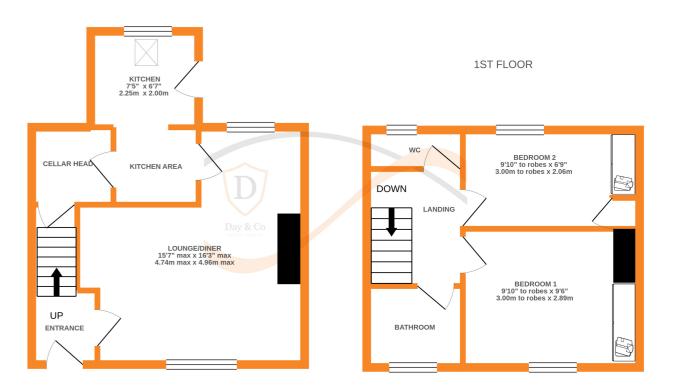

## **FULL DESCRIPTION**

Day & Co are pleased to be marketing this well presented, two bedroom extended end through terrace property situated in the popular village location of Denholme with handy access to village amenities. The accommodation comprises of an entrance hall giving access to a good sized L shape lounge/diner, double glazed window to the front and rear. The kitchen has modern range of base and wall mounted units, double glazed roof and rear window, rear door. Further kitchen area leading to cellar. To the first floor there are two bedrooms, both with built in storage and the bathroom which has a modern suite in white comprising of a bath with shower over, wash hand basin, double glazed window to the front. Seperate w.c with double glazed window. Gas central heating. Outside there is a small frontage yard and to the rear a pleasant patio yard with countryside outlook. Internal viewing advised.

## **GROUND FLOOR**

Whilst every attempt has been made to ensure the accuracy of the floorplan contained here, measurements of doors, windows, rooms and any other items are approximate and no responsibility is taken for any error, omission or mis-statement. This plan is for illustrative purposes only and should be used as such by any prospective purchaser. The services, systems and appliances shown have not been tested and no guarantee as to their operability or efficiency can be given.