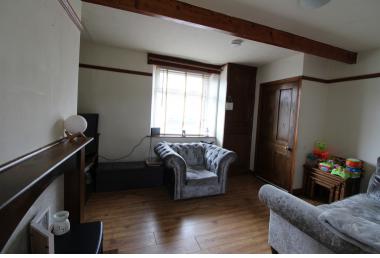

## **FULL DESCRIPTION**

Day & Co are pleased to be marketing this well presented, two bedroom extended end through terrace property situated in the popular village location of Denholme with handy access to village amenities. The accommodation comprises of an entrance hall giving access to a good sized L shape lounge/diner, double glazed window to the front and rear. The kitchen has modern range of base and wall mounted units, double glazed roof and rear window, rear door. Further kitchen area leading to cellar. To the first floor there are two bedrooms, both with built in storage and the bathroom which has a modern suite in white comprising of a bath with shower over, wash hand basin, double glazed window to the front. Seperate w.c with double glazed window. Gas central heating. Outside there is a small frontage yard and to the rear a pleasant patio yard with countryside outlook. Internal viewing advised.