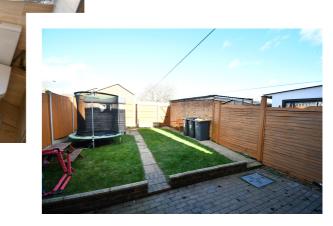

Outside the garden is fully enclosed with a gated rear and side access. Patio area with the remainder laid to lawn.

Frontage has been changed to block paving by our clients to provide off road parking for 2 vehicles.