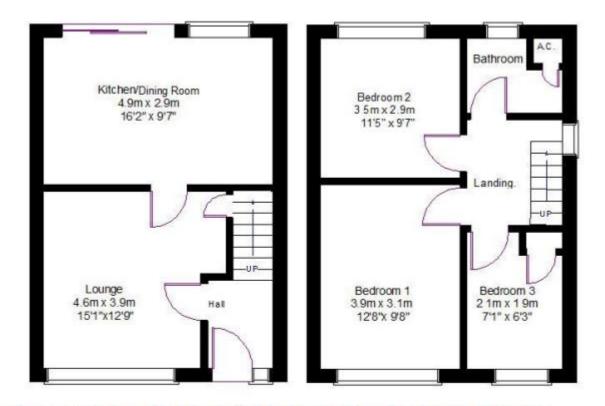

(39-54) E

(21-38) F

(1-20) G

Not energy efficient - higher running costs

England, Scotland & Wales

Whilst every attempt has been made to ensure the accuracy of the floor plan contained here, measurement of windows, doors, rooms and any other items are approximate and for illustrative purposes only and should be used as such by any prospective purchase, no responsibility will be taken by the agent or representative for any errors.