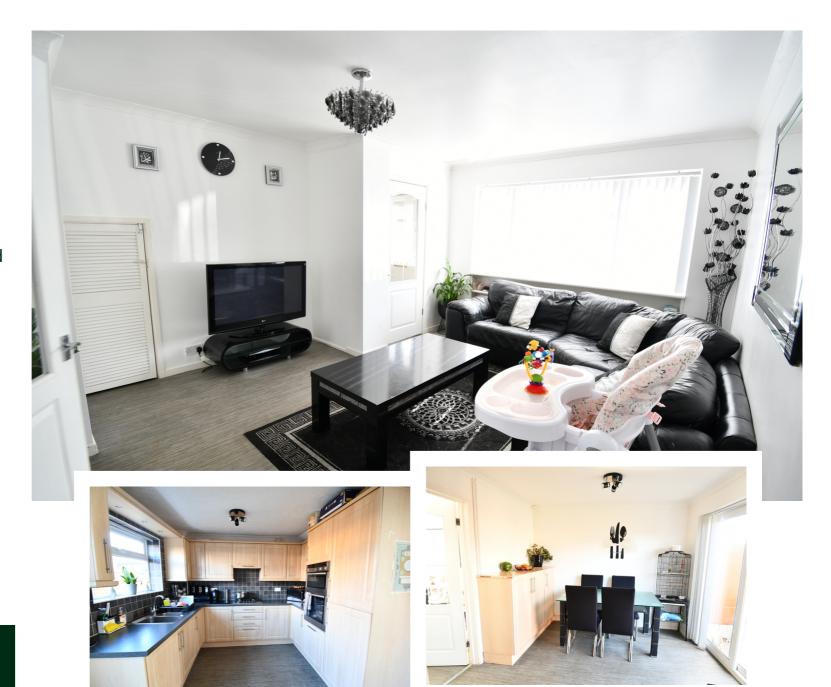

A very well presented three bedroom family home located on this pleasant no through road within this popular part of Kempston ideally positioned for all of Kempston amenities. Occupying the front of the property is a bright and airy lounge. Across the rear on the ground floor the property has a stylish kitchen with work surfaces and a good amount of base and eye level storage units. Upon the first floor, there are two double bedrooms and reasonable size single bedroom and a refitted bathroom.