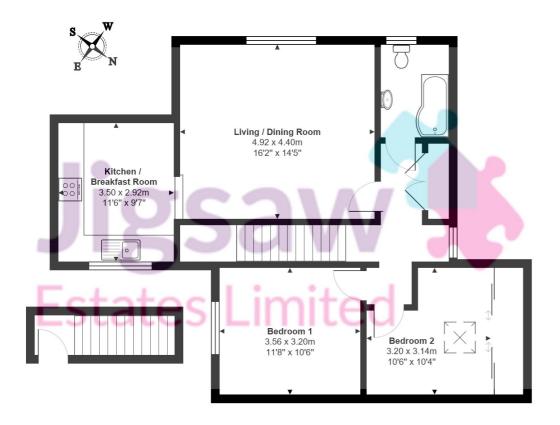

PRICE £270,000 Share of Freehold

Council Tax Band = D

Total Area: 77.1 m<sup>2</sup> ... 830 ft<sup>2</sup>

This floor plan is provided for representation purposes only, whilst every attempt has been made to ensure their accuracy the measurements of windows, doors and rooms are approximate and should be used as such by prospective purchasers. No responsibility will be taken for any errors, omission or mis-statement. The services, systems and appliances mentioned have not been tested and cannot verify that they are in working order.