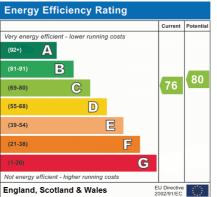

PRICE £270,000 Share of Freehold

Council Tax Band = D

Total Area: 77.1 m<sup>2</sup> ... 830 ft<sup>2</sup>

This floor plan is provided for representation purposes only, whilst every attempt has been made to ensure their accuracy the measurements of windows, doors and rooms are approximate and should be used as such by prospective purchasers. No responsibility will be taken for any errors, omission or mis-statement. The services, systems and appliances mentioned have not been tested and cannot verify that they are in working order.