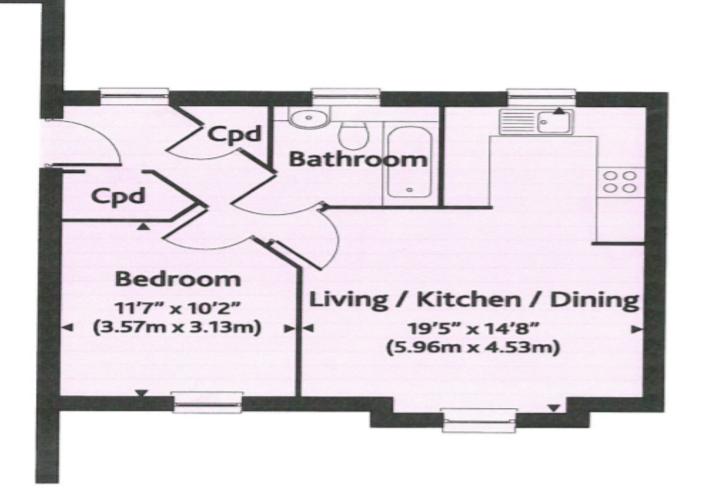

## £87,500 Leasehold

- 50% Share
- NO PREMIUMS
- 1 double bedroom
- Open Plan Living
- Built in Appliances
- Allocated Parking
- Keys in Office
- Ground floor apartment
- Rent and service charge is £250,46
- EPC Rating