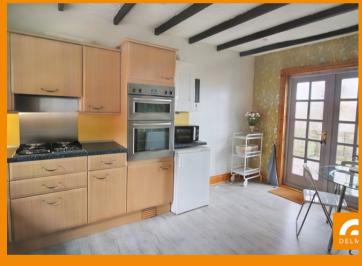

## PROPERTY DETAILS

A charming SEMI DETACHED COTTAGE boasting a fabulous countryside location, this family home is set within its own private garden and enjoys stunning views over fields and woodland, accommodation, at ground floor level comprises: Open Plan Vestibule, Hall, well appointed lounge with triple aspect windows, kitchen dining room with French doors to a concealed terrace, downstairs bedroom and family Bathroom, the upper hall has space for a computer work area and provides access to two further generous sized bedrooms and the upstairs shower room.

## **KEY FEATURES**

- A CHARMING SEMI DETACHED COTTAGE boasting a fabulous countryside location
- Fantastic panoramic views over fields and countryside
- Well appointed lounge with triple aspect windows,
- Kitchen dining room with French Doors opening onto a private terrace
- Downstairs Family Bathroom and upstairs Shower Room
- Three excellent sized double bedrooms, (one downstairs)
- Close to the prestigious Dumbarnie Golf Course
- Double Glazing, Calor Gas Heating
- Viewing STRICTLY BY ARRANGEMENT
- Beautiful mature gardens with garage and parking (Additional parking would be obtainable by