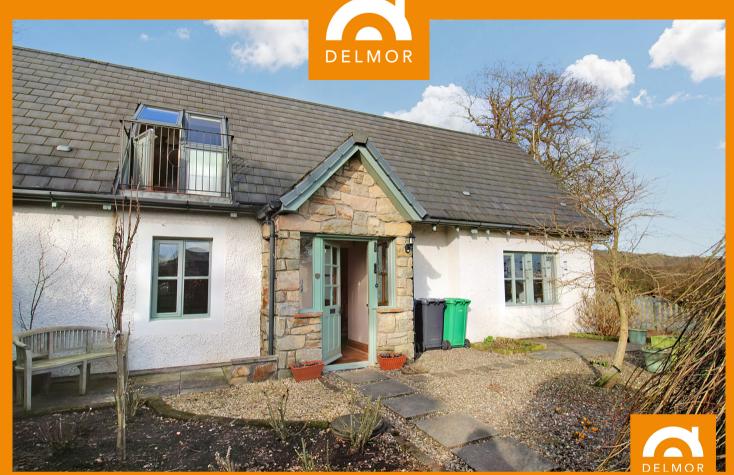

## PROPERTY DETAILS

A charming SEMI DETACHED COTTAGE boasting a fabulous countryside location, this family home is set within its own private garden and enjoys stunning views over fields and woodland, accommodation, at ground floor level comprises: Open Plan Vestibule, Hall, well appointed lounge with triple aspect windows, kitchen dining room with French doors to a concealed terrace, downstairs bedroom and family Bathroom, the upper hall has space for a computer work area and provides access to two further generous sized bedrooms and the upstairs shower room.

## **KEY FEATURES**

- A CHARMING SEMI DETACHED COTTAGE boasting a fabulous countryside location
- Fantastic panoramic views over fields and countryside
- Well appointed lounge with triple aspect windows,
- Kitchen dining room with French Doors opening onto a private terrace
- Downstairs Family Bathroom and upstairs Shower Room
- Three excellent sized double bedrooms, (one downstairs)
- Close to the prestigious Dumbarnie Golf Course
- Double Glazing, Calor Gas Heating
- Viewing STRICTLY BY ARRANGEMENT
- Beautiful mature gardens with garage and parking (Additional parking would be obtainable by