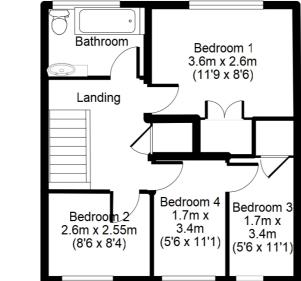

Approx. Total Floor Area: 84 Sq M = 904 Sq Ft

Floorplan is for Illustration purposes only. All measurements are approximate and should be verified.