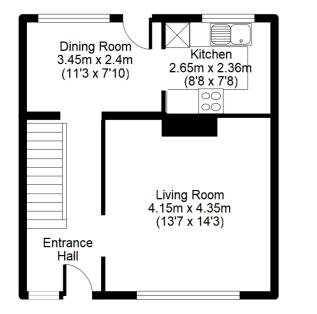

Approx. Total Floor Area: 84 Sq M = 904 Sq Ft

Floorplan is for Illustration purposes only. All measurements are approximate and should be verified.