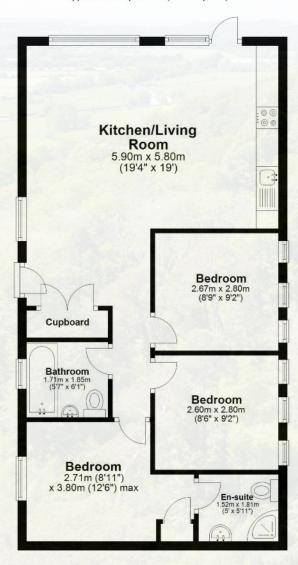

### **Ground Floor**

Approx. 64.9 sq. metres (698.8 sq. feet)

Total area: approx. 64.9 sq. metres (698.8 sq. feet)

Whilst every attempt has been made to ensure the accuracy of the floor plan, measurements of doors, Windows, rooms and any other items are approximate and no responsibility is taken for error Omission or misstatement. This plan is for illustrative purposes only and should be used as such by any prospective purchaser. The services systems and appliances shown have not been tested and no guarantee as to their Operability or efficiency can be given Plan produced using PlanUp.