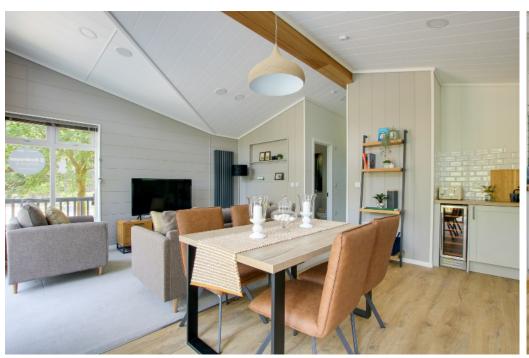

# The Property

A luxury brand new holiday lodge in a superb woodland location within the highly regarded Sandy Balls Holiday Park. This Sherwood design features a stunning open plan kitchen/dining and living room which is fully equipped with furnishings and a modern and stylish fitted kitchen with quality built in appliances.

- Raised steps lead to the entrance leading into this stunning open plan living/kitchen with built in units, attractive worktops, and quality appliances
- French doors lead out into an all-weather terrace with views of the woodlands
- Inner hall leads to three bedrooms, modern family bathroom and ensuite shower room