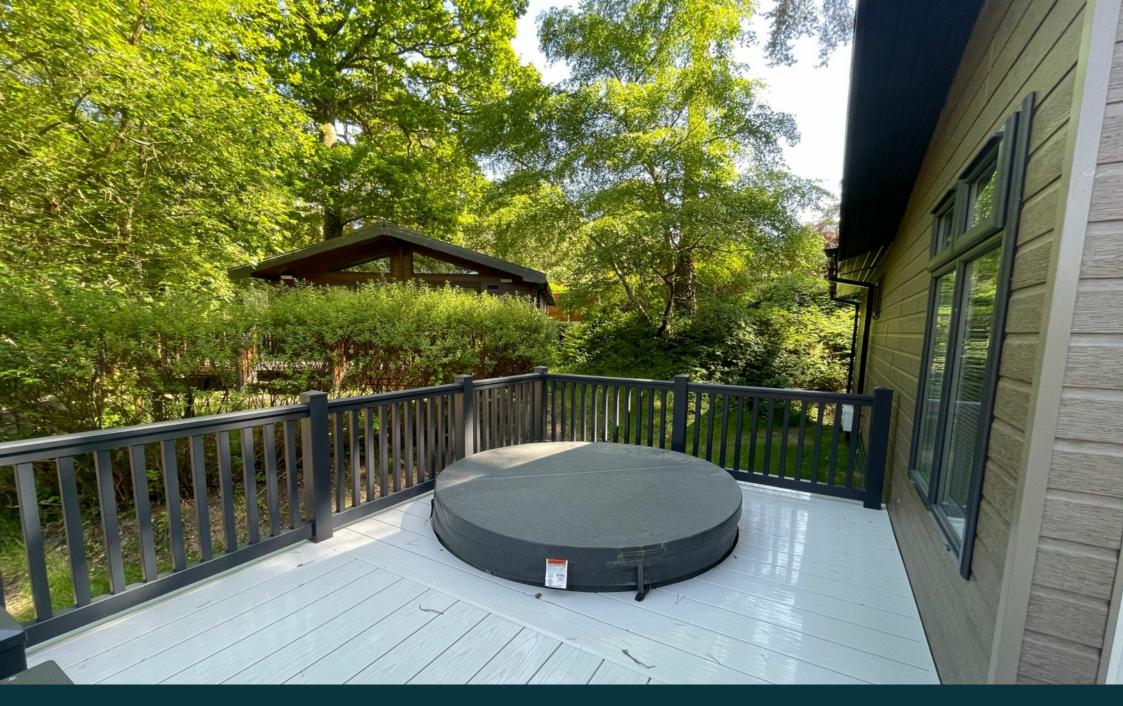

- Raised steps lead to the entrance leading into this stunning open plan living/kitchen with built in units, attractive worktops, and quality appliances
- French doors lead out into an all-weather terrace with views of the woodlands
- Inner hall leads to three bedrooms, modern family bathroom and ensuite shower room

#### **Grounds & Gardens**

• Outside a modern low maintenance raised terrace with a hot tub