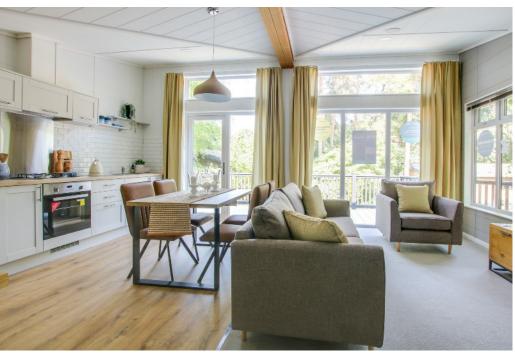

# The Property

A luxury brand new holiday lodge in a superb woodland location within the highly regarded Sandy Balls Holiday Park. This Sherwood design features a stunning open plan kitchen/dining and living room which is fully equipped with furnishings and a modern and stylish fitted kitchen with quality built in appliances.

- Raised steps lead to the entrance leading into this stunning open plan living/kitchen with built in units, attractive worktops, and quality appliances
- French doors lead out into an all-weather terrace with views of the woodlands
- Inner hall leads to three bedrooms, modern family bathroom and ensuite shower room