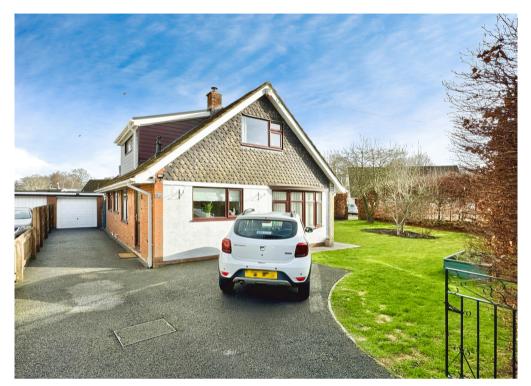

## 30 Longhouse Barn, Penperlleni, Pontypool. NP4 0AX £460,000

Occupying a large corner plot within this popular village, located between Usk & Abergavenny, this spacious, immaculately presented dormer style property offers versatile family accommodation.

An entrance hall with stairs to first floor. Entered via double doors a spacious lounge enjoys dual aspect bow windows and a central log burner. A bright dining room opens to a large conservatory over looking the rear garden and a further separate sitting room provides the option of a 4th bedroom served by a contemporary ground floor shower room. The large kitchen/breakfast room is fitted with an extensive range of modern wall & base units having integral appliances, peninsular breakfast bar and ample space for a sofa or seating area.

Upstairs a landing leads to 3 bedrooms, 2 having built in wardrobes. A modern bathroom benefits from both bath and separate oversized shower.

Outside the property occupies a generous corner plot, having lawned garden to front and side enclosed by beech hedging. A central path leads to the front door and seating area. A long driveway provides access to a single garage. To the rear is an easily maintained garden, partially paved with the remaining laid with Cotswold stone enclosed by fencing.