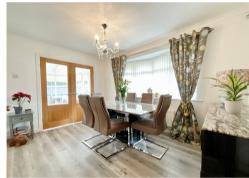

Occupying a large corner plot within this popular village, located between Usk & Abergavenny, this spacious, immaculately presented dormer style property offers versatile family accommodation.

An entrance hall with stairs to first floor. Entered via double doors a spacious lounge enjoys dual aspect bow windows and a central log burner. A bright dining room opens to a large conservatory over looking the rear garden and a further separate sitting room provides the option of a 4th bedroom served by a contemporary ground floor shower room. The large kitchen/breakfast room is fitted with an extensive range of modern wall & base units having integral appliances, peninsular breakfast bar and ample space for a sofa or seating area.