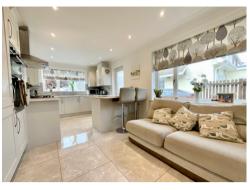

Occupying a large corner plot within this popular village, located between Usk & Abergavenny, this spacious, immaculately presented dormer style property offers versatile family accommodation.

An entrance hall with stairs to first floor. Entered via double doors a spacious lounge enjoys dual aspect bow windows and a central log burner. A bright dining room opens to a large conservatory over looking the rear garden and a further separate sitting room provides the option of a 4th bedroom served by a contemporary ground floor shower room. The large kitchen/breakfast room is fitted with an extensive range of modern wall & base units having integral appliances, peninsular breakfast bar and ample space for a sofa or seating area.