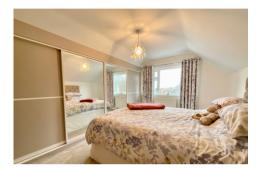

Upstairs a landing leads to 3 bedrooms, 2 having built in wardrobes. A modern bathroom benefits from both bath and separate oversized shower.

Outside the property occupies a generous corner plot, having lawned garden to front and side enclosed by beech hedging. A central path leads to the front door and seating area. A long driveway provides access to a single garage. To the rear is an easily maintained garden, partially paved with the remaining laid with Cotswold stone enclosed by fencing.