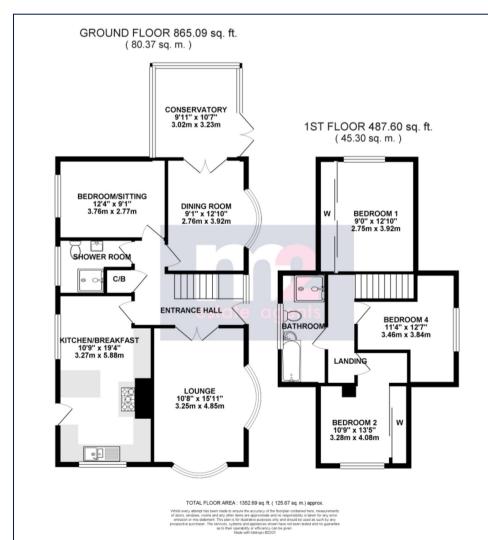

Occupying a large corner plot within this popular village, located between Usk & Abergavenny, this spacious, immaculately presented dormer style property offers versatile family accommodation.

An entrance hall with stairs to first floor. Entered via double doors a spacious lounge enjoys dual aspect bow windows and a central log burner. A bright dining room opens to a large conservatory over looking the rear garden and a further separate sitting room provides the option of a 4th bedroom served by a contemporary ground floor shower room. The large kitchen/breakfast room is fitted with an extensive range of modern wall & base units having integral appliances, peninsular breakfast bar and ample space for a sofa or seating area.

Upstairs a landing leads to 3 bedrooms, 2 having built in wardrobes. A modern bathroom benefits from both bath and separate oversized shower.

Outside the property occupies a generous corner plot, having lawned garden to front and side enclosed by beech hedging. A central path leads to the front door and seating area. A long driveway provides access to a single garage. To the rear is an easily maintained garden, partially paved with the remaining laid with Cotswold stone enclosed by fencing.