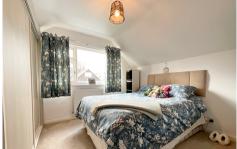

Upstairs a landing leads to 3 bedrooms, 2 having built in wardrobes. A modern bathroom benefits from both bath and separate oversized shower.

Outside the property occupies a generous corner plot, having lawned garden to front and side enclosed by beech hedging. A central path leads to the front door and seating area. A long driveway provides access to a single garage. To the rear is an easily maintained garden, partially paved with the remaining laid with Cotswold stone enclosed by fencing.