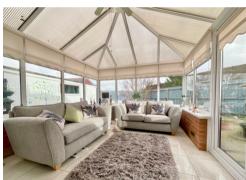

Occupying a large corner plot within this popular village, located between Usk & Abergavenny, this spacious, immaculately presented dormer style property offers versatile family accommodation.

An entrance hall with stairs to first floor. Entered via double doors a spacious lounge enjoys dual aspect bow windows and a central log burner. A bright dining room opens to a large conservatory over looking the rear garden and a further separate sitting room provides the option of a 4th bedroom served by a contemporary ground floor shower room. The large kitchen/breakfast room is fitted with an extensive range of modern wall & base units having integral appliances, peninsular breakfast bar and ample space for a sofa or seating area.