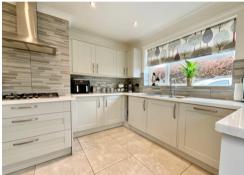

Occupying a large corner plot within this popular village, located between Usk & Abergavenny, this spacious, immaculately presented dormer style property offers versatile family accommodation.

An entrance hall with stairs to first floor. Entered via double doors a spacious lounge enjoys dual aspect bow windows and a central log burner. A bright dining room opens to a large conservatory over looking the rear garden and a further separate sitting room provides the option of a 4th bedroom served by a contemporary ground floor shower room. The large kitchen/breakfast room is fitted with an extensive range of modern wall & base units having integral appliances, peninsular breakfast bar and ample space for a sofa or seating area.