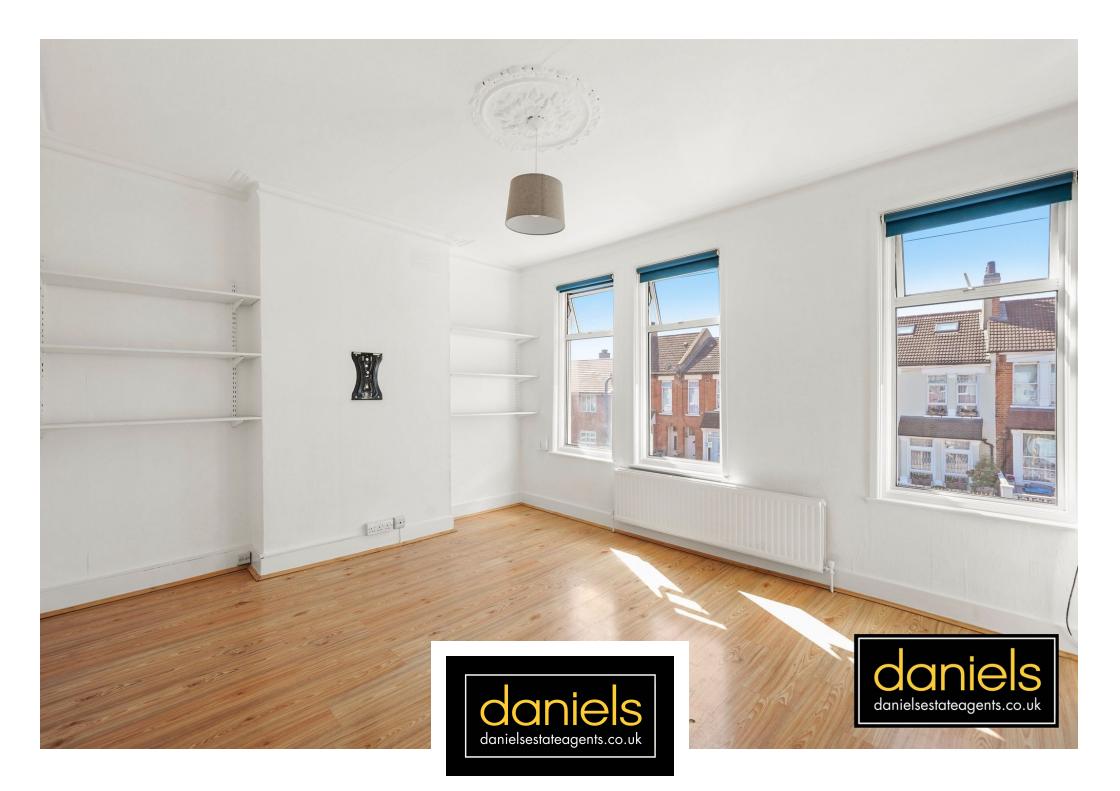

The property benefits from SPACIOUS LIVING ROOM with LOTS OF NATURAL LIGHT, EAT IN KITCHEN, DOUBLE BEDROOM and FAMILY BATHROOM, the property has been recently decorated and is ready to move into.

Willesden Junction Overground and Bakerloo line station is only a short walking distance away along with a variety of shops and restaurants in both Harlesden and Kensal Rise.