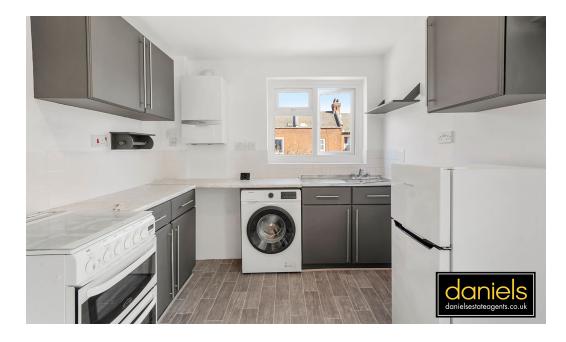

The property benefits from SPACIOUS LIVING ROOM with LOTS OF NATURAL LIGHT, EAT IN KITCHEN, DOUBLE BEDROOM and FAMILY BATHROOM, the property has been recently decorated and is ready to move into.

Willesden Junction Overground and Bakerloo line station is only a short walking distance away along with a variety of shops and restaurants in both Harlesden and Kensal Rise.