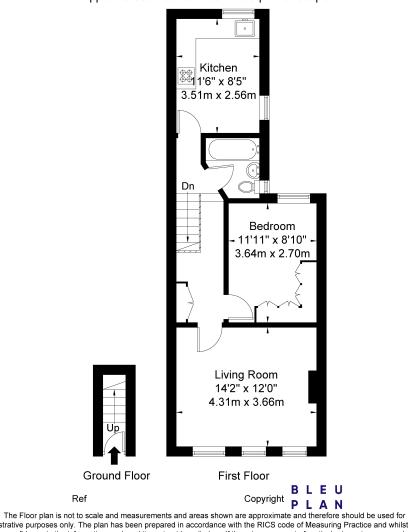

## Rucklidge Avenue NW10 4PR

Approx Gross Internal Area = 48 sq m / 516 sq ft

The property benefits from SPACIOUS LIVING ROOM with LOTS OF NATURAL LIGHT, EAT IN KITCHEN, DOUBLE BEDROOM and FAMILY BATHROOM, the property has been recently decorated and is ready to move into.

Willesden Junction Overground and Bakerloo line station is only a short walking distance away along with a variety of shops and restaurants in both Harlesden and Kensal Rise.

## POINTS OF INTEREST

- ONE BEDROOM
- SPACIOUS AND LIGHT
- PRIVATE PARKING SPACE
- PERIOD CONVERSION

- FIRST FLOOR
- LARGE BEDROOM
- EAT IN KITCHEN DINER
- CLOSE TO WILLESDEN JUNCTION STATION (LONDON OVERGROUND & TUBE - BAKERLOO LINE)