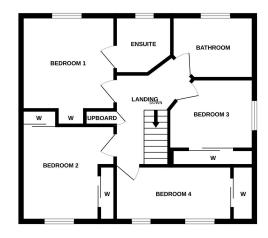

GROUND FLOOR

1ST FLOOR

Whilst every attempt has been made to ensure the accuracy of the floorplan contained here, measurements of doors, windows, tooms and any other terms are approximate and no responsibility is taken for any error, prospective purchaser. The services, systems and applicates shown have no been tested and no guarante as to their operability or efficiency can be given.

| Living Room | 4.74 m x 3.52 m / 15'7" x 11'7"  | Bedroom 3    | 2.70 m x 2.89 m . |
|-------------|----------------------------------|--------------|-------------------|
| Dining Room | 2.98 m x 3.52 m / 9'9" x 11'7"   | Bedroom 4    | 2.26 m x 4.12 m . |
| Kitchen     | 4.10 m x 2.67 m / 13'5" x 8'9"   | Utility Room | 1.80 m x 1.85 m   |
| Bedroom 1   | 3.64 m x 3.28 m / 11'11" x 10'9" | Bathroom     | 1.76 m x 2.72 m   |
| Bedroom 2   | 3.29 m x 3.08 m / 10'10" x 10'1" |              |                   |

6/8 Bonnar Street, Dunfermline KY12 7JR T: 01383 629720 F: 01383 621333, DX DF69

/ 8'10" x 9'6" / 7'5" x 13'6" / 5'11" x 6'1" / 5'9" x 8'11"

W: maloco.co.uk