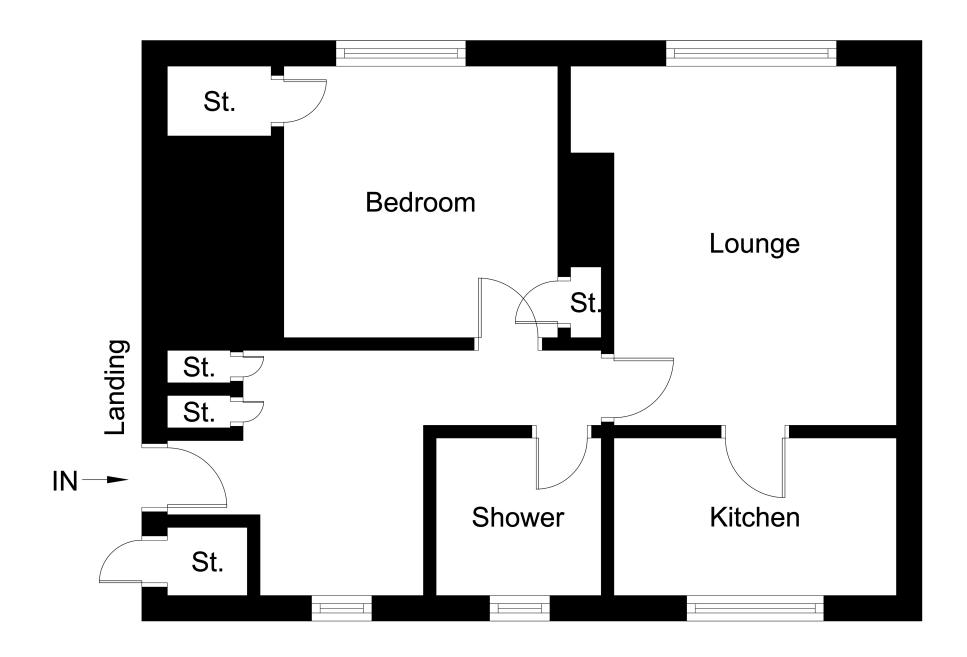

# First Floor

# **Entrance Hallway**

# Lounge

4.22m x 3.83m (13' 10" x 12' 7")

### Kitchen

3.32m x 1.85m (10' 11" x 6' 1")

Shower Room

Bedroom

1.94m x 1.86m (6' 4" x 6' 1")

3.22m x 3.19m (10' 7" x 10' 6")

# Garden