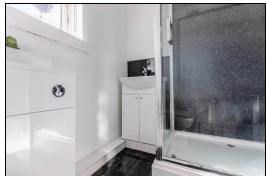

### Kitchen

3.32m x 1.85m (10' 11" x 6' 1")

Shower Room

Bedroom

1.94m x 1.86m (6' 4" x 6' 1")

3.22m x 3.19m (10' 7" x 10' 6")