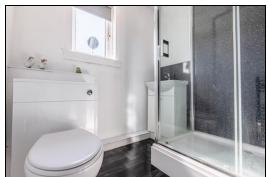

### Kitchen

3.32m x 1.85m (10' 11" x 6' 1")

Shower Room

Bedroom

1.94m x 1.86m (6' 4" x 6' 1")

3.22m x 3.19m (10' 7" x 10' 6")