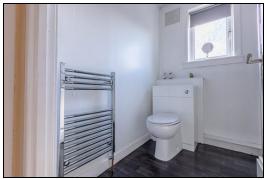

### Kitchen

3.32m x 1.85m (10' 11" x 6' 1")

Shower Room

Bedroom

1.94m x 1.86m (6' 4" x 6' 1")

3.22m x 3.19m (10' 7" x 10' 6")