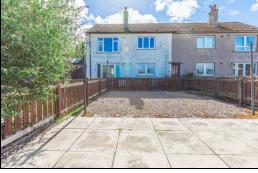

us lounge. Modern kitchen with floor and wall mounted units incorporating electric hob with oven below and overhead extractor fan. Washing machine and fridge. Large double bedroom with storage cupboard. Modern shower room comprising of shower cubicle. WC. Vanity unit housing the wash hand basin. There is a garden to the rear with a slabbed patio and chipped area. The property also benefits from gas central heating and double glazing. Early viewing is highly recommended, would ideally suit the first time buyer or buy to let.

# First Floor

# **Entrance Hallway**









# Lounge







4.22m x 3.83m (13' 10" x 12' 7")

### Kitchen





3.32m x 1.85m (10' 11" x 6' 1")











Shower Room





Bedroom





1.94m x 1.86m (6' 4" x 6' 1")

3.22m x 3.19m (10' 7" x 10' 6")



# Garden









#### Extras

All floor coverings. Electric hob and oven. Extractor fan. Washing machine. Fridge. Blinds. Sofa.

## **SONIC TAPE**

All measurements have been taken using a sonic tape measure and therefore, may be subject to a small margin of error.









#### **MEASUREMENTS**

All measurements are approximate.

### APPLIANCES/SERVICES

The mention of any appliances and/or services within these Sales Particulars does not imply they are in fully working order.

#### **MORTGAGE & FINANCIAL ADVICE**

Qualified Mortgage and Financial Consultants can provide you with up to the minute information on many of the rates available. To arrange an appointment telephone this office. YOUR HOME IS AT RISK IF YOU DO NOT KEEP UP REPAYMENTS ON A MORTGAGE OR OTHER LOANS SECURED ON IT. Full written quotat