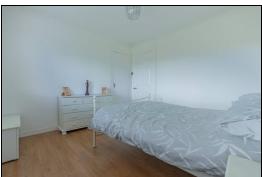

### Kitchen

3.32m x 1.85m (10' 11" x 6' 1")

Shower Room

Bedroom

1.94m x 1.86m (6' 4" x 6' 1")

3.22m x 3.19m (10' 7" x 10' 6")