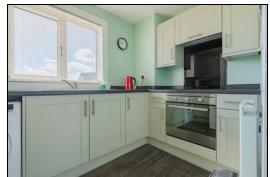

### Kitchen

3.32m x 1.85m (10' 11" x 6' 1")

Shower Room

Bedroom

1.94m x 1.86m (6' 4" x 6' 1")

3.22m x 3.19m (10' 7" x 10' 6")