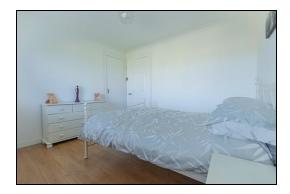

### Kitchen

3.32m x 1.85m (10' 11" x 6' 1")

Shower Room

Bedroom

1.94m x 1.86m (6' 4" x 6' 1")

3.22m x 3.19m (10' 7" x 10' 6")