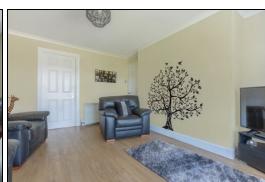

cluding shopping and schooling. There is a train station and close links to the A92 for the commuter. The property briefly comprises of Entrance door through to the hallway with storage cupboards. Bright spacious lounge. Modern kitchen with floor and wall mounted units incorporating electric hob with oven below and overhead extractor fan. Washing machine and fridge. Large double bedroom with storage cupboard. Modern shower room comprising of shower cubicle. WC. Vanity unit housing the wash hand basin. There is a garden to the rear with a slabbed patio and chipped area. The property also benefits from gas central heating and double glazing. Early viewing is highly recommended, would ideally suit the first time buyer or buy to let.

# First Floor

# **Entrance Hallway**









# Lounge







4.22m x 3.83m (13' 10" x 12' 7")

### Kitchen





3.32m x 1.85m (10' 11" x 6' 1")











Shower Room





Bedroom





1.94m x 1.86m (6' 4" x 6' 1")

3.22m x 3.19m (10' 7" x 10' 6")



# Garden









#### Extras

All floor coverings. Electric hob and oven. Extractor fan. Washing machine. Fridge. Blinds. Sofa.

## **SONIC TAPE**

All measurements have been taken using a sonic tape measure and therefore, may be subject to a small margin of error.









#### **MEASUREMENTS**

All measurements are approximate.

### APPLIANCES/SERVICES

The mention of any appliances and/or services within these Sales Particulars does not imply they are in fully working order.

#### **MORTGAGE & FINANCIAL ADVICE**

Qualified Mortgage and Financial Consultants can provide you with up to the minute