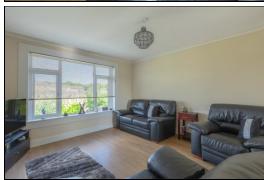

uding shopping and schooling. There is a train station and close links to the A92 for the commuter. The property briefly comprises of Entrance door through to the hallway with storage cupboards. Bright spacious lounge. Modern kitchen with floor and wall mounted units incorporating electric hob with oven below and overhead extractor fan. Washing machine and fridge. Large double bedroom with storage cupboard. Modern shower room comprising of shower cubicle. WC. Vanity unit housing the wash hand basin. There is a garden to the rear with a slabbed patio and chipped area. The property also benefits from gas central heating and double glazing. Early viewing is highly recommended, would ideally suit the first time buyer or buy to let.

# First Floor

# **Entrance Hallway**









# Lounge







4.22m x 3.83m (13' 10" x 12' 7")

### Kitchen





3.32m x 1.85m (10' 11" x 6' 1")











Shower Room





Bedroom





1.94m x 1.86m (6' 4" x 6' 1")

3.22m x 3.19m (10' 7" x 10' 6")



# Garden









#### Extras

All floor coverings. Electric hob and oven. Extractor fan. Washing machine. Fridge. Blinds. Sofa.

## **SONIC TAPE**

All measurements have been taken using a sonic tape measure and therefore, may be subject to a small margin of error.









#### **MEASUREMENTS**

All measurements are approximate.

### APPLIANCES/SERVICES

The mention of any appliances and/or services within these Sales Particulars does not imply they are in fully working order.

#### **MORTGAGE & FINANCIAL ADVICE**

Qualified Mortgage and Financial Consultants can provide you with up to the minute in