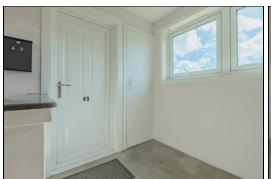

spacious lounge. Modern kitchen with floor and wall mounted units incorporating electric hob with oven below and overhead extractor fan. Washing machine and fridge. Large double bedroom with storage cupboard. Modern shower room comprising of shower cubicle. WC. Vanity unit housing the wash hand basin. There is a garden to the rear with a slabbed patio and chipped area. The property also benefits from gas central heating and double glazing. Early viewing is highly recommended, would ideally suit the first time buyer or buy to let.

# First Floor

# **Entrance Hallway**









# Lounge







4.22m x 3.83m (13' 10" x 12' 7")

### Kitchen





3.32m x 1.85m (10' 11" x 6' 1")











Shower Room





Bedroom





1.94m x 1.86m (6' 4" x 6' 1")

3.22m x 3.19m (10' 7" x 10' 6")



# Garden









#### Extras

All floor coverings. Electric hob and oven. Extractor fan. Washing machine. Fridge. Blinds. Sofa.

## **SONIC TAPE**

All measurements have been taken using a sonic tape measure and therefore, may be subject to a small margin of error.









#### **MEASUREMENTS**

All measurements are approximate.

### APPLIANCES/SERVICES

The mention of any appliances and/or services within these Sales Particulars does not imply they are in fully working order.

#### **MORTGAGE & FINANCIAL ADVICE**

Qualified Mortgage and Financial Consultants can provide you with up to the minute information on many of the rates available. To arrange an appointment telephone this office. YOUR HOME IS AT RISK IF YOU DO NOT KEEP UP REPAYMENTS ON A MORTGAGE OR OTHER LOANS SECURED ON IT. Full written