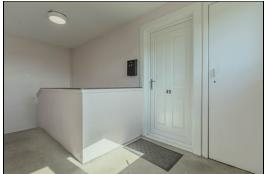

acious lounge. Modern kitchen with floor and wall mounted units incorporating electric hob with oven below and overhead extractor fan. Washing machine and fridge. Large double bedroom with storage cupboard. Modern shower room comprising of shower cubicle. WC. Vanity unit housing the wash hand basin. There is a garden to the rear with a slabbed patio and chipped area. The property also benefits from gas central heating and double glazing. Early viewing is highly recommended, would ideally suit the first time buyer or buy to let.

# First Floor

# **Entrance Hallway**









# Lounge







4.22m x 3.83m (13' 10" x 12' 7")

### Kitchen





3.32m x 1.85m (10' 11" x 6' 1")











Shower Room





Bedroom





1.94m x 1.86m (6' 4" x 6' 1")

3.22m x 3.19m (10' 7" x 10' 6")



# Garden









#### Extras

All floor coverings. Electric hob and oven. Extractor fan. Washing machine. Fridge. Blinds. Sofa.

## **SONIC TAPE**

All measurements have been taken using a sonic tape measure and therefore, may be subject to a small margin of error.









#### **MEASUREMENTS**

All measurements are approximate.

### APPLIANCES/SERVICES

The mention of any appliances and/or services within these Sales Particulars does not imply they are in fully working order.

#### **MORTGAGE & FINANCIAL ADVICE**

Qualified Mortgage and Financial Consultants can provide you with up to the minute information on many of the rates available. To arrange an appointment telephone this office. YOUR HOME IS AT RISK IF YOU DO NOT KEEP UP REPAYMENTS ON A MORTGAGE OR OTHER LOANS SECURED ON IT. Full written qu