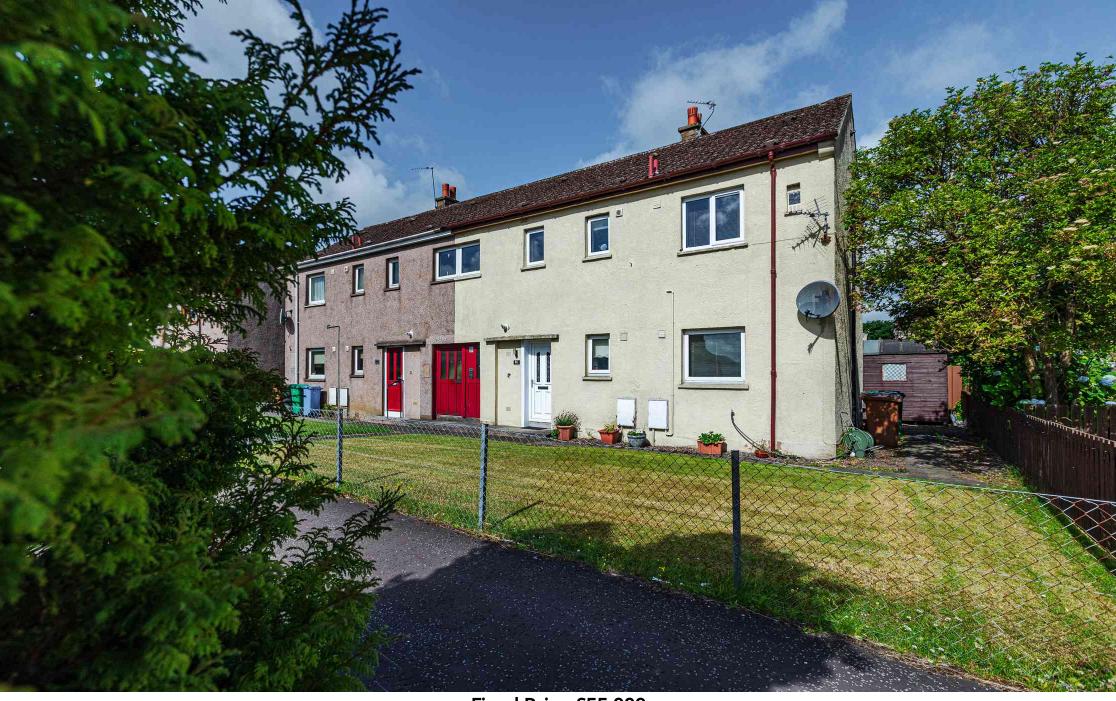

Fixed Price £55,000 49 Kirkburn Drive, Cardenden, Lochgelly, Fife, KY5 0LT

### \* £10,000 BELOW HOME REPORT VALUE \*

Delmor are delighted to bring to the market this well presented upper flat set in a popular location. Cardenden has a range of amenities including shopping and schooling. There is a train station and close links to the A92 for the commuter. The property briefly comprises of Entrance door through to the hallway with storage cupboards. Bright spacious lounge. Modern kitchen with floor and wall mounted units incorporating electric hob with oven below and overhead extractor fan. Washing machine and fridge. Large double bedroom with storage cupboard. Modern shower room comprising of shower cubicle. WC. Vanity unit housing the wash hand basin. There is a garden to the rear with a slabbed patio and chipped area. The property also benefits from gas central heating and double glazing. Early viewing is highly recommended, would ideally suit the first time buyer or buy to let.