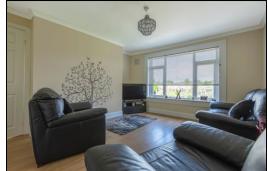

including shopping and schooling. There is a train station and close links to the A92 for the commuter. The property briefly comprises of Entrance door through to the hallway with storage cupboards. Bright spacious lounge. Modern kitchen with floor and wall mounted units incorporating electric hob with oven below and overhead extractor fan. Washing machine and fridge. Large double bedroom with storage cupboard. Modern shower room comprising of shower cubicle. WC. Vanity unit housing the wash hand basin. There is a garden to the rear with a slabbed patio and chipped area. The property also benefits from gas central heating and double glazing. Early viewing is highly recommended, would ideally suit the first time buyer or buy to let.

# First Floor

# **Entrance Hallway**









# Lounge







4.22m x 3.83m (13' 10" x 12' 7")

### Kitchen





3.32m x 1.85m (10' 11" x 6' 1")











Shower Room





Bedroom





1.94m x 1.86m (6' 4" x 6' 1")

3.22m x 3.19m (10' 7" x 10' 6")



# Garden









#### Extras

All floor coverings. Electric hob and oven. Extractor fan. Washing machine. Fridge. Blinds. Sofa.

## **SONIC TAPE**

All measurements have been taken using a sonic tape measure and therefore, may be subject to a small margin of error.









#### **MEASUREMENTS**

All measurements are approximate.

### APPLIANCES/SERVICES

The mention of any appliances and/or services within these Sales Particulars does not imply they are in fully working order.

#### **MORTGAGE & FINANCIAL ADVICE**

Qualified Mortgage and Financial Consultants can provide you with up to the minut