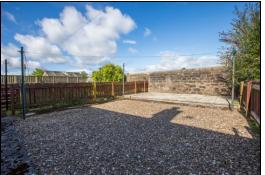

ious lounge. Modern kitchen with floor and wall mounted units incorporating electric hob with oven below and overhead extractor fan. Washing machine and fridge. Large double bedroom with storage cupboard. Modern shower room comprising of shower cubicle. WC. Vanity unit housing the wash hand basin. There is a garden to the rear with a slabbed patio and chipped area. The property also benefits from gas central heating and double glazing. Early viewing is highly recommended, would ideally suit the first time buyer or buy to let.

# First Floor

# **Entrance Hallway**









# Lounge







4.22m x 3.83m (13' 10" x 12' 7")

### Kitchen





3.32m x 1.85m (10' 11" x 6' 1")











Shower Room





Bedroom





1.94m x 1.86m (6' 4" x 6' 1")

3.22m x 3.19m (10' 7" x 10' 6")



# Garden









#### Extras

All floor coverings. Electric hob and oven. Extractor fan. Washing machine. Fridge. Blinds. Sofa.

## **SONIC TAPE**

All measurements have been taken using a sonic tape measure and therefore, may be subject to a small margin of error.









#### **MEASUREMENTS**

All measurements are approximate.

### APPLIANCES/SERVICES

The mention of any appliances and/or services within these Sales Particulars does not imply they are in fully working order.

#### **MORTGAGE & FINANCIAL ADVICE**

Qualified Mortgage and Financial Consultants can provide you with up to the minute information on many of the rates available. To arrange an appointment telephone this office. YOUR HOME IS AT RISK IF YOU DO NOT KEEP UP REPAYMENTS ON A MORTGAGE OR OTHER LOANS SECURED ON IT. Full written quot