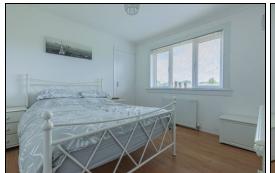

### Kitchen

3.32m x 1.85m (10' 11" x 6' 1")

Shower Room

Bedroom

1.94m x 1.86m (6' 4" x 6' 1")

3.22m x 3.19m (10' 7" x 10' 6")