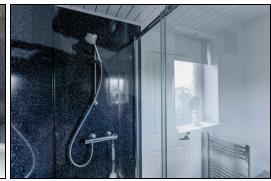

### Kitchen

3.32m x 1.85m (10' 11" x 6' 1")

Shower Room

Bedroom

1.94m x 1.86m (6' 4" x 6' 1")

3.22m x 3.19m (10' 7" x 10' 6")