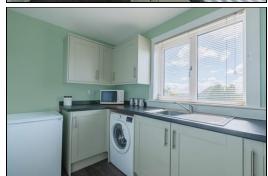

### Kitchen

3.32m x 1.85m (10' 11" x 6' 1")

Shower Room

Bedroom

1.94m x 1.86m (6' 4" x 6' 1")

3.22m x 3.19m (10' 7" x 10' 6")