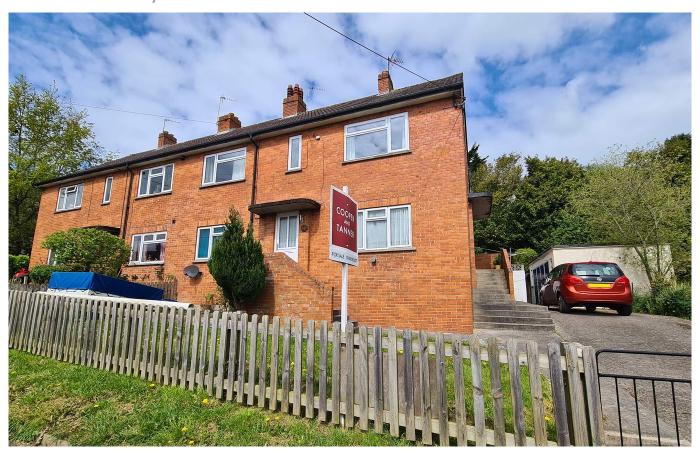

# Tor View Avenue

COOPER AND TANNER

Glastonbury, BA68AG

£225,000 Leasehold

## Description

This substantial ground floor flat is located in the ever popular Tor View Avenue. These sought after property's are well known for providing well proportioned accommodation, large gardens and easy access to the Town centre. This particular property has been well maintained by the the current owners for over 18 years. There are two double bedrooms each with exposed wood floors, a south facing sitting room featuring an open fire place, a contemporary family bathroom and a well proportioned kitchen providing ample space for seating and garden access. The garden has been landscaped to provide easy access and various elevated seating areas.