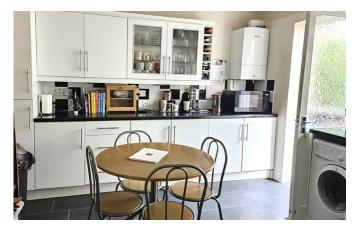

## Description

This substantial ground floor flat is located in the ever popular Tor View Avenue. These sought after property's are well known for providing well proportioned accommodation, large gardens and easy access to the Town centre. This particular property has been well maintained by the the current owners for over 18 years. There are two double bedrooms each with exposed wood floors, a south facing sitting room featuring an open fire place, a contemporary family bathroom and a well proportioned kitchen providing ample space for seating and garden access. The garden has been landscaped to provide easy access and various elevated seating areas.

#### **Features**

- Secure rear garden (with pedestrian side access)
- Quarry tiled floor in entrance hallway
- Leasehold 125 yrs from 9th January 1989
- Working fire place in Sitting room
- Kitchen / breakfast room with garden access
- Excellent first time buy
- Impressive views of Glastonbury Tor
- Two DOUBLE bedrooms
- Council Tax Band A