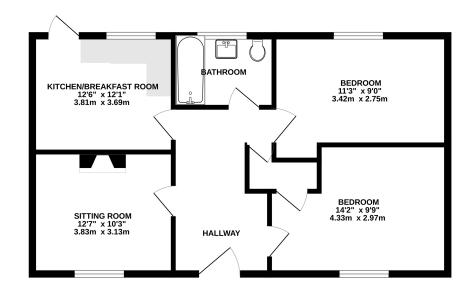

#### **GROUND FLOOR** 642 sq.ft. (59.6 sq.m.) approx.

#### **Features**

- Secure rear garden (with pedestrian side access)
- Quarry tiled floor in entrance hallway
- Leasehold 125 yrs from 9th January 1989
- Working fire place in Sitting room
- Kitchen / breakfast room with garden access
- Excellent first time buy
- Impressive views of Glastonbury Tor
- Two DOUBLE bedrooms
- Council Tax Band A