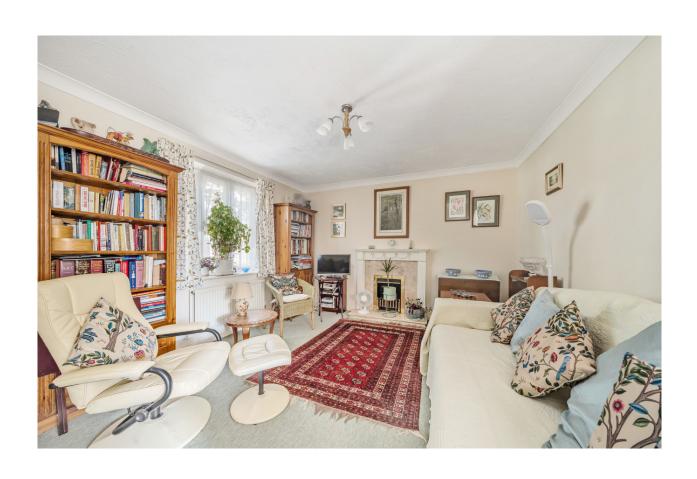

#### **DESCRIPTION**

An attractive modern house in a popular location just five minutes' walk of the town centre.

As you enter the home you are greeted by a very useful hallway, from here you have access to a downstairs WC, and access into a spacious living room which has ample natural light from the window to the front and overlooks a beautiful green space. Also, from the living room there are stairs to the first-floor accommodation. Towards the rear of the home there is a well-proportioned dining room which is linked to a beautifully finished kitchen with integrated fridge/freezer and an oven and hob.