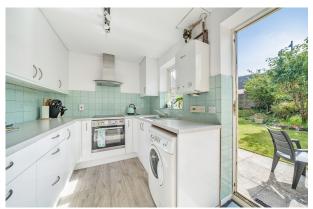

#### **DESCRIPTION**

An attractive modern house in a popular location just five minutes' walk of the town centre.

As you enter the home you are greeted by a very useful hallway, from here you have access to a downstairs WC, and access into a spacious living room which has ample natural light from the window to the front and overlooks a beautiful green space. Also, from the living room there are stairs to the first-floor accommodation. Towards the rear of the home there is a well-proportioned dining room which is linked to a beautifully finished kitchen with integrated fridge/freezer and an oven and hob.