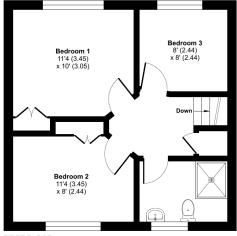

On the first floor there is a good-sized landing, from here you have access to all three bedrooms. Two of these are generous sized doubles with built-in storage. There is a third bedroom which can be used as a good sized single or would make a perfect home office. There is also a good-sized bathroom with a low-level basin, a WC and a shower.

### Rivers Reach, Frome, BA11

Approximate Area = 796 sq ft / 73.9 sq m Garage = 128 sq ft / 11.8 sq m Total = 924 sq ft / 85.7 sq m For identification only - Not to scale

FIRST FLOOR

Floor plan produced in accordance with RICS Property Measurement Standards incorporating international Property Measurement Standards (IPMS2 Residential). © ntchecom 2023. Produced for Cooper and Tanner. REF: 1028626