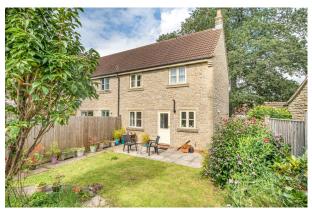

#### **OUTSIDE**

There is a generous sized rear garden which is South facing and measures approximately 13m x 7.5m. The garden is mainly laid to lawn with a wide variety of shrubs and plants in the borders. There is a side access which leads to the garden.

There is access to the garage from your garden as well. There is a parking space in front of the garage.