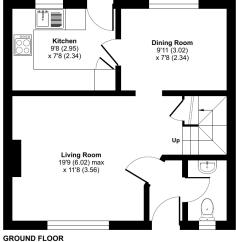

### Rivers Reach, Frome, BA11

Approximate Area = 796 sq ft / 73.9 sq m Garage = 128 sq ft / 11.8 sq m Total = 924 sq ft / 85.7 sq m For identification only - Not to scale

FIRST FLOOR

Floor plan produced in accordance with RICS Property Measurement Standards incorporating international Property Measurement Standards (IPMS2 Residential). © ntchecom 2023. Produced for Cooper and Tanner. REF: 1028626