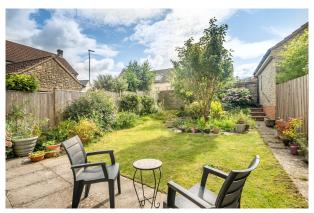

#### **OUTSIDE**

There is a generous sized rear garden which is South facing and measures approximately 13m x 7.5m. The garden is mainly laid to lawn with a wide variety of shrubs and plants in the borders. There is a side access which leads to the garden.