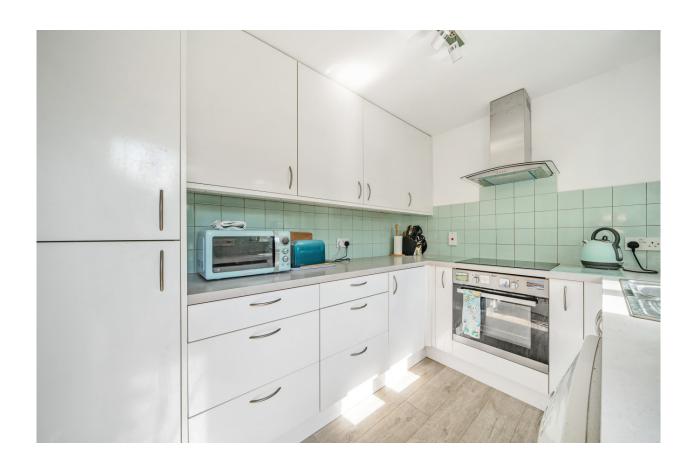

#### **DESCRIPTION**

An attractive modern house in a popular location just five minutes' walk of the town centre.

As you enter the home you are greeted by a very useful hallway, from here you have access to a downstairs WC, and access into a spacious living room which has ample natural light from the window to the front and overlooks a beautiful green space. Also, from the living room there are stairs to the first-floor accommodation. Towards the rear of the home there is a well-proportioned dining room which is linked to a beautifully finished kitchen with integrated fridge/freezer and an oven and hob.