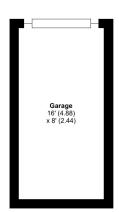

There is access to the garage from your garden as well. There is a parking space in front of the garage.

### Rivers Reach, Frome, BA11

Approximate Area = 796 sq ft / 73.9 sq m Garage = 128 sq ft / 11.8 sq m Total = 924 sq ft / 85.7 sq m For identification only - Not to scale

FIRST FLOOR

Floor plan produced in accordance with RICS Property Measurement Standards incorporating international Property Measurement Standards (IPMS2 Residential). © ntchecom 2023. Produced for Cooper and Tanner. REF: 1028626