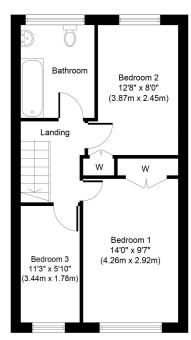

## **Key Features**

LOCATED IN HEART OF LALEHAM VILLAGE VERY WELL PRESENTED THROUGHOUT SPACIOUS ROOMS DOWNSTAIRS W.C. GARAGE VIEWS OVER OPEN FIELDS LUXURY KITCHEN & BATHROOM

First Floor Approximate Floor Area 455 Sq. ft. (42.3 Sq. m.)