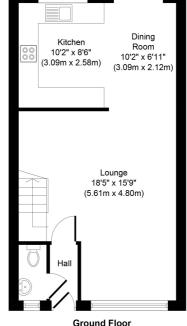

## **Key Features**

LOCATED IN HEART OF LALEHAM VILLAGE VERY WELL PRESENTED THROUGHOUT SPACIOUS ROOMS DOWNSTAIRS W.C. GARAGE VIEWS OVER OPEN FIELDS LUXURY KITCHEN & BATHROOM

First Floor Approximate Floor Area 455 Sq. ft. (42.3 Sq. m.)