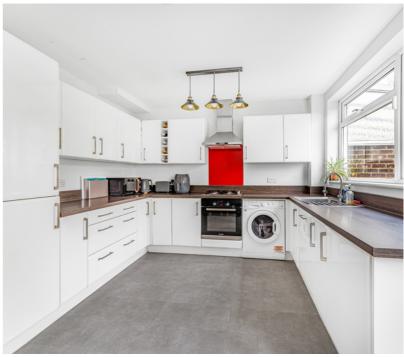

## 16 Grange Place, Laleham Village, Staines-Upon-Thames, Surrey. TW18 1RY.

3 Bedroom Terraced House - £450,000 Freehold

WELL PRESENTED AND SPACIOUS THREE BEDROOM PROPERTY SITUATED ALONG SOUGHT AFTER CLOSE IN THE HEART OF LALEHAM VILLAGE ENJOYING VIEWS OVER OPEN FIELDS. The property benefits from a spacious lounge, modern kitchen/diner, downstairs W.C, three well-proportioned bedrooms, modern white bathroom suite, secluded rear garden and garage. Viewings Highly Recommended!

## **Key Features**

LOCATED IN HEART OF LALEHAM VILLAGE VERY WELL PRESENTED THROUGHOUT SPACIOUS ROOMS DOWNSTAIRS W.C. GARAGE VIEWS OVER OPEN FIELDS LUXURY KITCHEN & BATHROOM

First Floor Approximate Floor Area 455 Sq. ft. (42.3 Sq. m.)