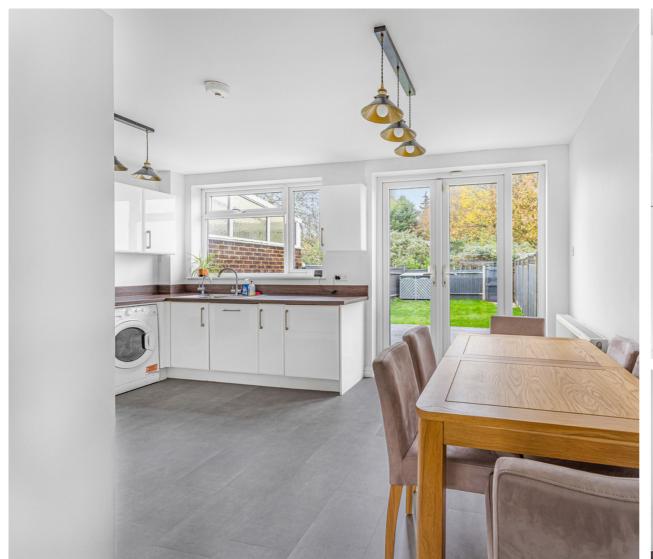

## 16 Grange Place, Laleham Village, Staines-Upon-Thames, Surrey. TW18 1RY.

3 Bedroom Terraced House - £450,000 Freehold

WELL PRESENTED AND SPACIOUS THREE BEDROOM PROPERTY SITUATED ALONG SOUGHT AFTER CLOSE IN THE HEART OF LALEHAM VILLAGE ENJOYING VIEWS OVER OPEN FIELDS. The property benefits from a spacious lounge, modern kitchen/diner, downstairs W.C, three well-proportioned bedrooms, modern white bathroom suite, secluded rear garden and garage. Viewings Highly Recommended!

## **Key Features**

LOCATED IN HEART OF LALEHAM VILLAGE VERY WELL PRESENTED THROUGHOUT SPACIOUS ROOMS DOWNSTAIRS W.C. GARAGE VIEWS OVER OPEN FIELDS LUXURY KITCHEN & BATHROOM

First Floor Approximate Floor Area 455 Sq. ft. (42.3 Sq. m.)