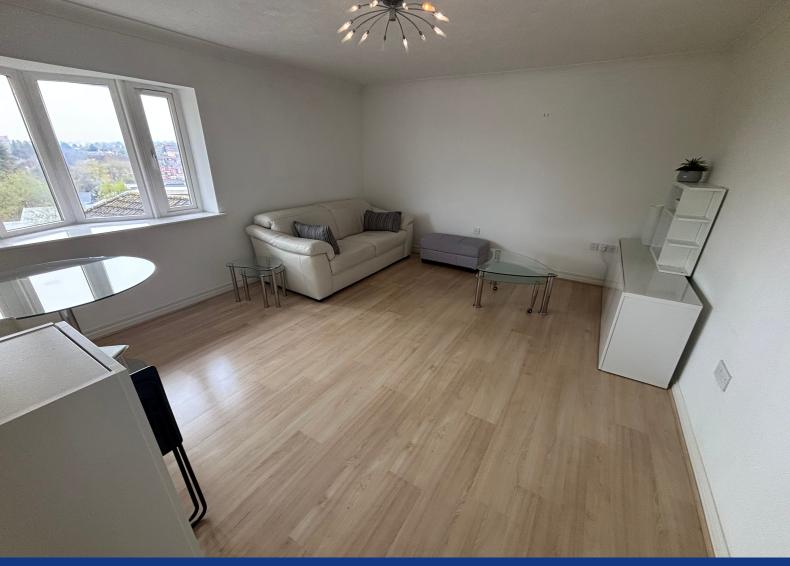

t out as a general outline only for guidance and do not constitute any part of an offer or contract. Intending purchasers should not ely on them as statements or representation of fact, but must satisfy themselves by inspection or otherwise as to their accuracy. We have not carried out a detailed survey nor tested the services, appliances and specific fittings. Room sizes should not be relied upon for carpets and furnishings. The measurements given are approximate. No person in this firm employment has the authority to make or give any representation or warranty in respect of the property.





£1,400 pcm

- Two Double Bedrooms
- Lounge / Dining Room
- Allocated Parking
- Close to Bus Routes
- Close to Tilehurst Train Station
- 4th Floor Apartment
- Furnished
- Available Now



4TH FLOOR



# BEDROOM 1 14'2" x 9'2" 4.32m x 2.80m 6'3" x 5'6" 1.90m x 1.69m ENTRANCE HALL LOUNGE/DINER 15'1" x 13'5" 4.60m x 4.09m

# **Property Description**

## 4th Floor

#### **Entrance Hall**

Storage Cupboard with Water Tank. Access to Lounge/Diner, Kitchen, both Bedrooms, and Bathroom.

### Lounge / Diner

13' 5" x 15' 1" (4.09m x 4.60m) Double Glazed Window.

#### Kitchen

8'0" x 8'1" (2.44m x 2.46m)

Circle shaped feature window. Range of base and wall units with worksurface over with fitted sink and drainer. Fitted electric hob and oven.

#### Bedroom Two

8' 11" x 11' 8" (2.72m x 3.56m) Corner double glazed window unit.

#### **Bedroom One**

9' 2" x 14' 2" (2.79m x 4.32m) Double glazed window. Small skylight.

#### Bathroom

Matching bathroom suite comprising of low level WC, wash hand