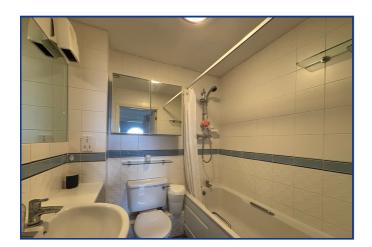

#### Bathroom

Matching bathroom suite comprising of low level WC, wash hand basin, and bath.