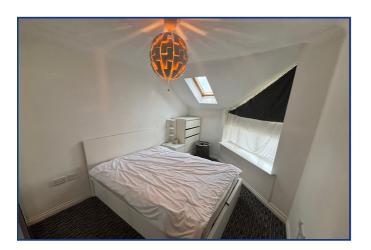

#### **Bedroom One**

9' 2" x 14' 2" (2.79m x 4.32m) Double glazed window. Small skylight.