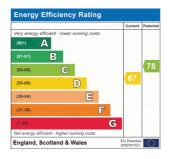

Floor

#### **Entrance Hall**

Storage Cupboard with Water Tank. Access to Lounge/Diner, Kitchen, both Bedrooms, and Bathroom.

### Lounge / Diner

13' 5" x 15' 1" (4.09m x 4.60m) Double Glazed Window.

#### Kitchen

8'0" x 8'1" (2.44m x 2.46m)

Circle shaped feature window. Range of base and wall units with worksurface over with fitted sink and drainer. Fitted electric hob and oven.

#### Bedroom Two

8' 11" x 11' 8" (2.72m x 3.56m) Corner double glazed window unit.

#### **Bedroom One**

9' 2" x 14' 2" (2.79m x 4.32m) Double glazed window. Small skylight.

#### Bathroom

Matching bathroom suite comprising of low level WC, wash hand basin, and bath.

## Outside

#### Parking

Allocated Parking Space.

#### **Communal Grounds**

Maintained communal grounds.

#### **Council Tax Band**

С