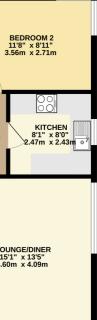

# BEDROOM 1 14'2" x 9'2" 4.32m x 2.80m 6'3" x 5'6" 1.90m x 1.69m ENTRANCE HALL LOUNGE/DINER 15'1" x 13'5" 4.60m x 4.09m

#### Kitchen

8'0" x 8'1" (2.44m x 2.46m)

Circle shaped feature window. Range of base and wall units with worksurface over with fitted sink and drainer. Fitted electric hob and oven.

#### Bedroom Two

8' 11" x 11' 8" (2.72m x 3.56m) Corner double glazed window unit.