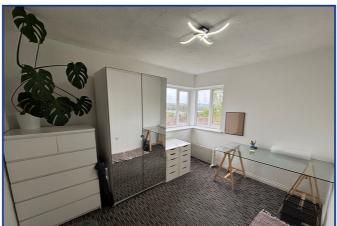

#### Bedroom Two

8' 11" x 11' 8" (2.72m x 3.56m) Corner double glazed window unit.