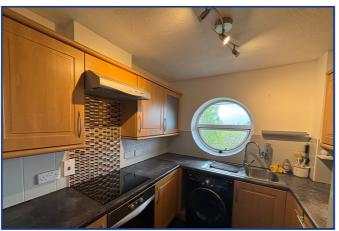

#### Kitchen

8'0" x 8'1" (2.44m x 2.46m)

Circle shaped feature window. Range of base and wall units with worksurface over with fitted sink and drainer. Fitted electric hob and oven.