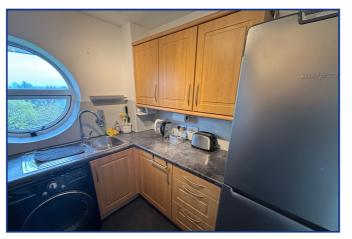

#### Kitchen

8'0" x 8'1" (2.44m x 2.46m)

Circle shaped feature window. Range of base and wall units with worksurface over with fitted sink and drainer. Fitted electric hob and oven.