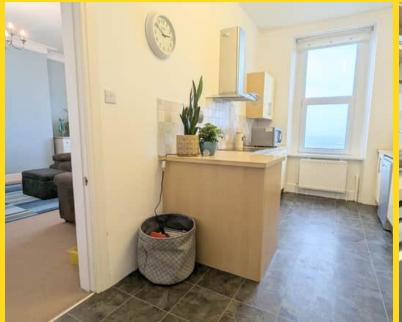

The lounge has a walk in bay window offering fabulous uninterrupted views out to sea. Modern fitted kitchen with an excellent range of cream fronted base and wall mounted units and has a Bosch electric oven with four ring hob. Space for additional appliances. Two spacious double bedrooms with distant hill views. Immaculate bathroom fitted with a three piece suite in white. Small communal garden to the front of the property and a small communal rear yard.