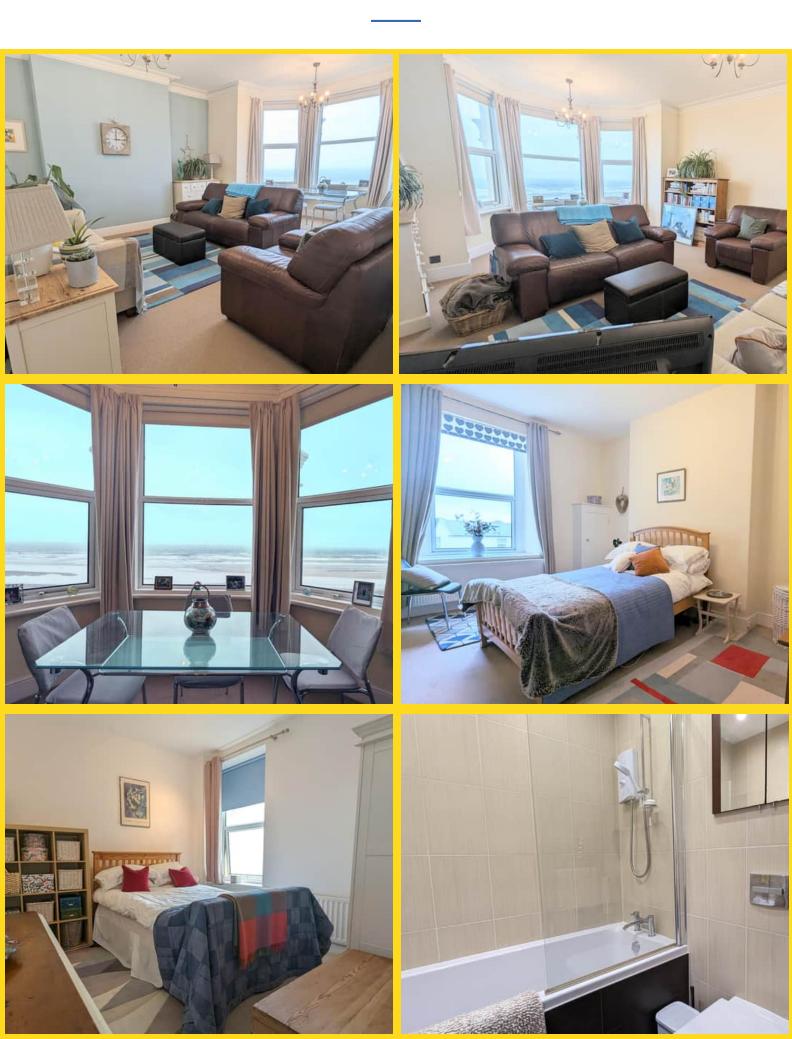

The lounge has a walk in bay window offering fabulous uninterrupted views out to sea. Modern fitted kitchen with an excellent range of cream fronted base and wall mounted units and has a Bosch electric oven with four ring hob. Space for additional appliances. Two spacious double bedrooms with distant hill views. Immaculate bathroom fitted with a three piece suite in white. Small communal garden to the front of the property and a small communal rear yard.

## Property Images