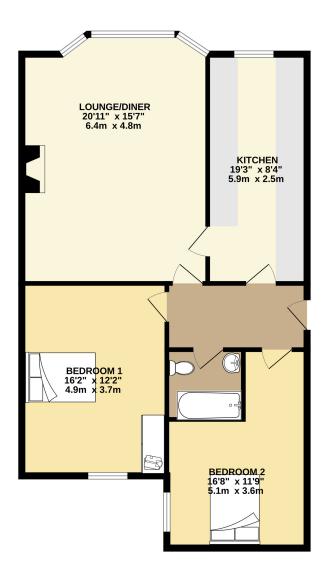

### **FLOORPLAN**

GROUND FLOOR 927 sq.ft. (86.1 sq.m.) approx.

SEA FACING SPACIOUS 2 BED APARTMENT

TOTAL FLOOR AREA: 927 sq.ft. (86.1 sq.m.) approx.

Whilst every attempt has been made to ensure the excursive of a feedback considered here, measurements of droots, withouts, roome and may other liters are approximate and for responsibility is taken for any error, omission or mis-statement. This plan is for illustrative purposes only and should be used as such by any prospective purchaser. The services, systems and appliances shown have not been tested and no guarantee as to their operability or efficiency can be given.