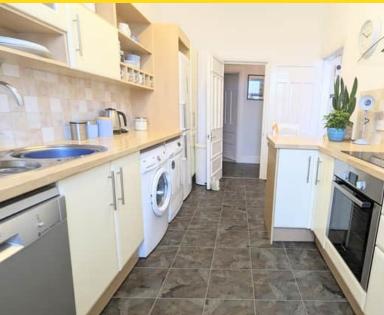

The lounge has a walk in bay window offering fabulous uninterrupted views out to sea. Modern fitted kitchen with an excellent range of cream fronted base and wall mounted units and has a Bosch electric oven with four ring hob. Space for additional appliances. Two spacious double bedrooms with distant hill views. Immaculate bathroom fitted with a three piece suite in white. Small communal garden to the front of the property and a small communal rear yard.