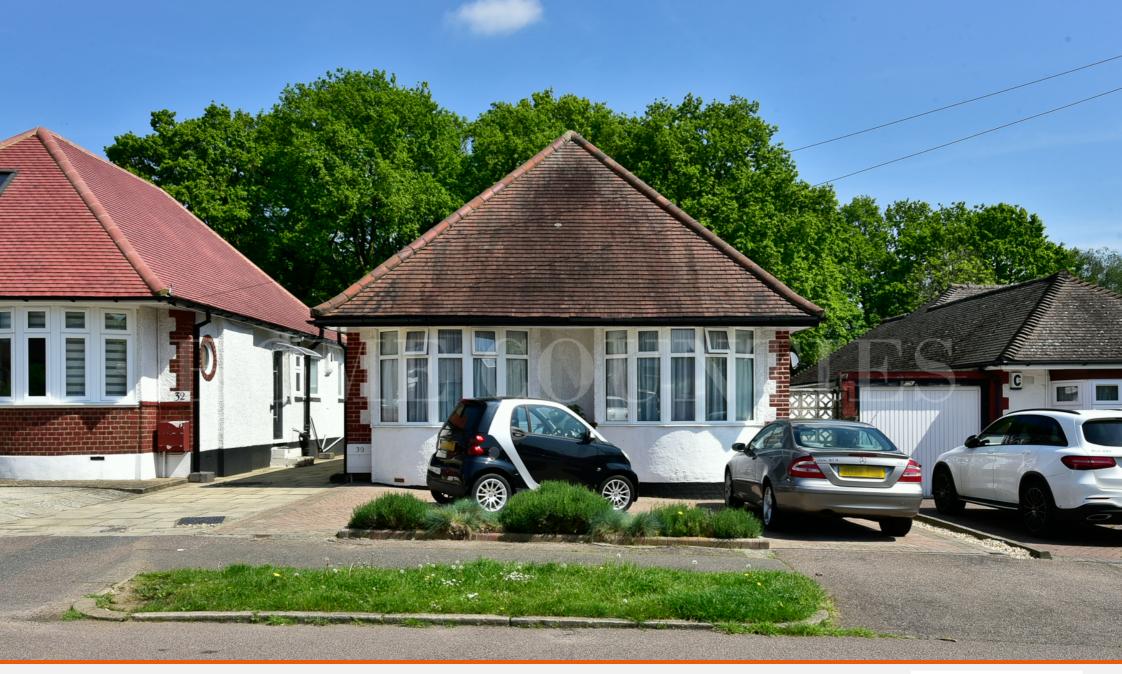

## Accomodation

This stunning four bedroom detached bungalow in excellent decorative order throughout and ideally located just moments from shops and transport. The property has been tastefully refurbished throughout and benefits from a L-Shape lounge Kitchen diner, with modern fitted open plan kitchen to the rear and superb views over the private garden, four generous sized bedrooms and a fully tiled family bathroom, plus additional WC.

Externally the home benefits from a well maintained rear garden with garage to the side, seating area to the rear and off street parking at the front.

Viewing advised.

ELMFIELD ROAD, POTTERS BAR, HERTFORDSHIRE. EN6 2JH