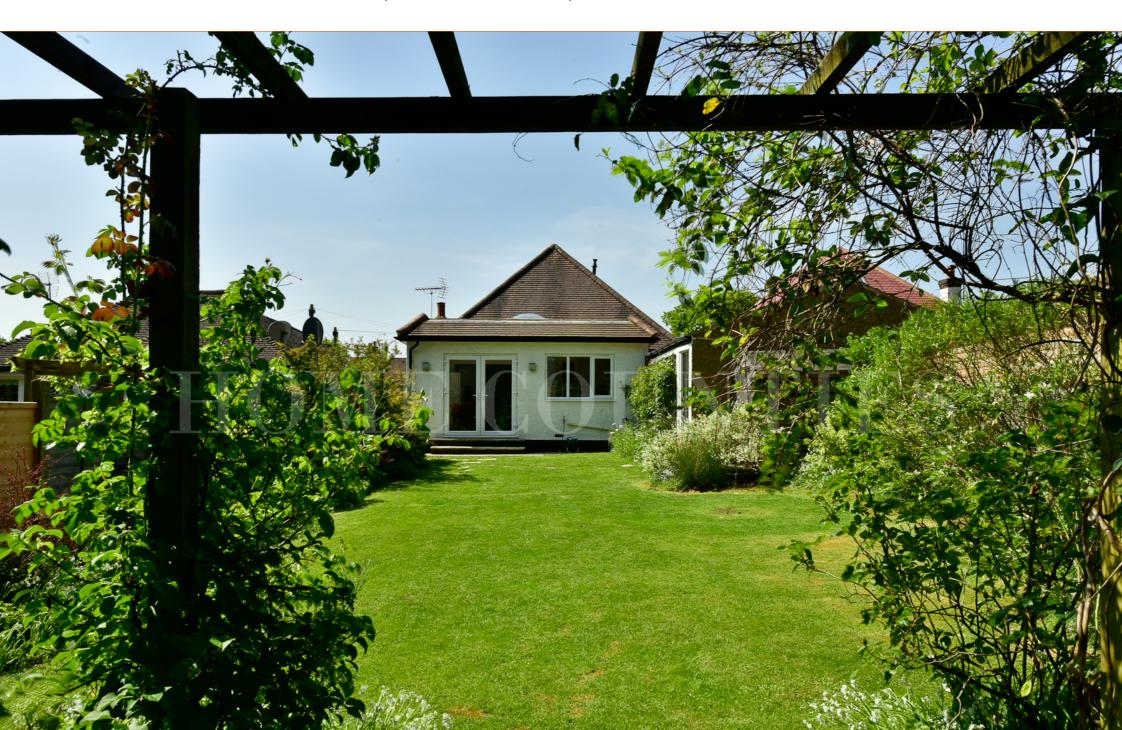

Externally the home benefits from a well maintained rear garden with garage to the side, seating area to the rear and off street parking at the front.

Viewing advised.

ELMFIELD ROAD, POTTERS BAR, HERTFORDSHIRE. EN6 2JH