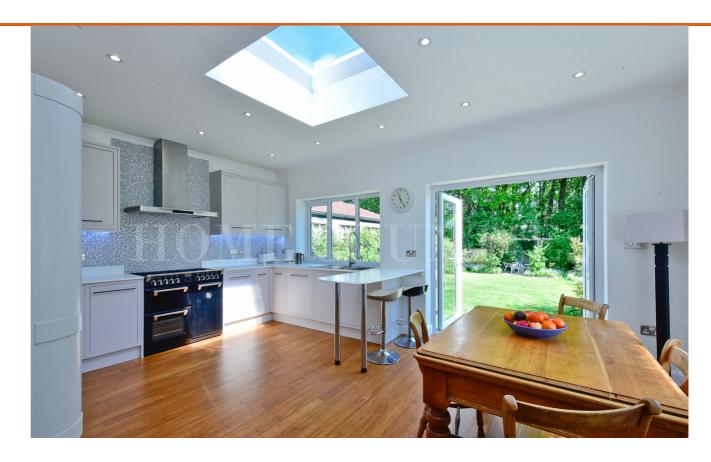

## Accomodation

This stunning four bedroom detached bungalow in excellent decorative order throughout and ideally located just moments from shops and transport. The property has been tastefully refurbished throughout and benefits from a L-Shape lounge Kitchen diner, with modern fitted open plan kitchen to the rear and superb views over the private garden, four generous sized bedrooms and a fully tiled family bathroom, plus additional WC.