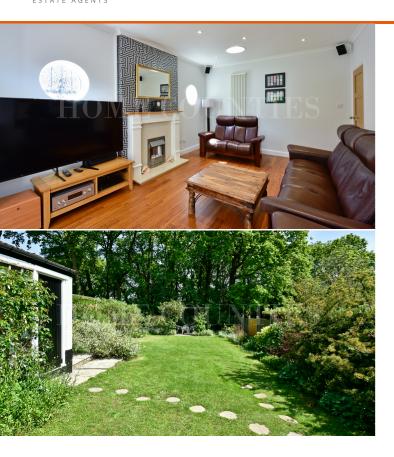

## Accomodation

This stunning four bedroom detached bungalow in excellent decorative order throughout and ideally located just moments from shops and transport. The property has been tastefully refurbished throughout and benefits from a L-Shape lounge Kitchen diner, with modern fitted open plan kitchen to the rear and superb views over the private garden, four generous sized bedrooms and a fully tiled family bathroom, plus additional WC.

Externally the home benefits from a well maintained rear garden with garage to the side, seating area to the rear and off street parking at the front.

Viewing advised.

ELMFIELD ROAD, POTTERS BAR, HERTFORDSHIRE. EN6 2JH