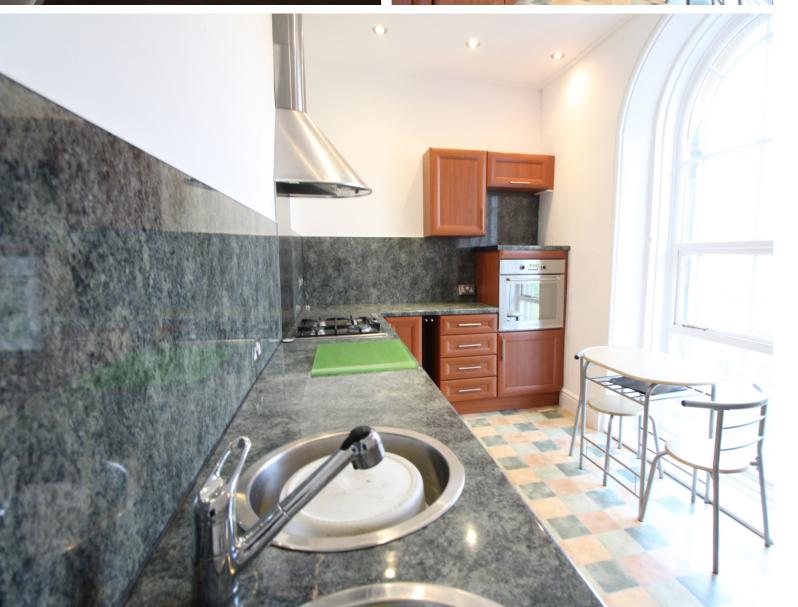

## **FULL DESCRIPTION**

Situated in beautifully maintained gardens with stunning countryside outlook is this spacious three bedroom first floor apartment, situated close to the popular village of Oakworth with access to the local primary school, village amenities, and bus routes into Keighley town centre. The accommodation comprises of a communal entrance with intercom entry system and sensor lighting. There is an entrance hall, three double bedrooms all having feature arched windows with countryside outlook. The living room offers well proportioned living space with feature arched window offering countryside outlook. The kitchen has an attractive range of modern base and wall mounted units with complimenting worktop surfaces, integrated oven and hob with extractor fan, timber panelled ceiling with inset spotlights, feature arched window to the front with pleasant countryside views. The spacious bathroom completes the accommodation having a three piece suite in white comprising of a spa bath with shower over, wash hand basin, WC, plumbing for an automatic washing machine, feature arched window to the front. Externally the property stands in beautifully presented communal grounds, and has two allocated parking spaces. EPC rating is D.