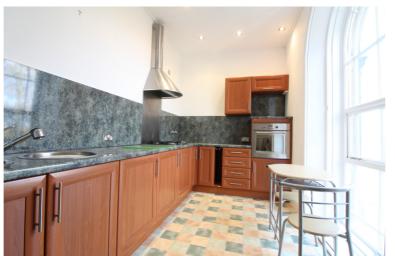

## **FULL DESCRIPTION**

Situated in beautifully maintained gardens with stunning countryside outlook is this spacious three bedroom first floor apartment, situated close to the popular village of Oakworth with access to the local primary school, village amenities, and bus routes into Keighley town centre. The accommodation comprises of a communal entrance with intercom entry system and sensor lighting. There is an entrance hall, three double bedrooms all having feature arched windows with countryside outlook. The living room offers well proportioned living space with feature arched window offering countryside outlook. The kitchen has an attractive range of modern base and wall mounted units with complimenting worktop surfaces, integrated oven and hob with extractor fan, timber panelled ceiling with inset spotlights, feature arched window to the front with pleasant countryside views. The spacious bathroom completes the accommodation having a three piece suite in white comprising of a spa bath with shower over, wash hand basin, WC, plumbing for an automatic washing machine, feature arched window to the front. Externally the property stands in beautifully presented communal grounds, and has two allocated parking spaces. EPC rating is D.