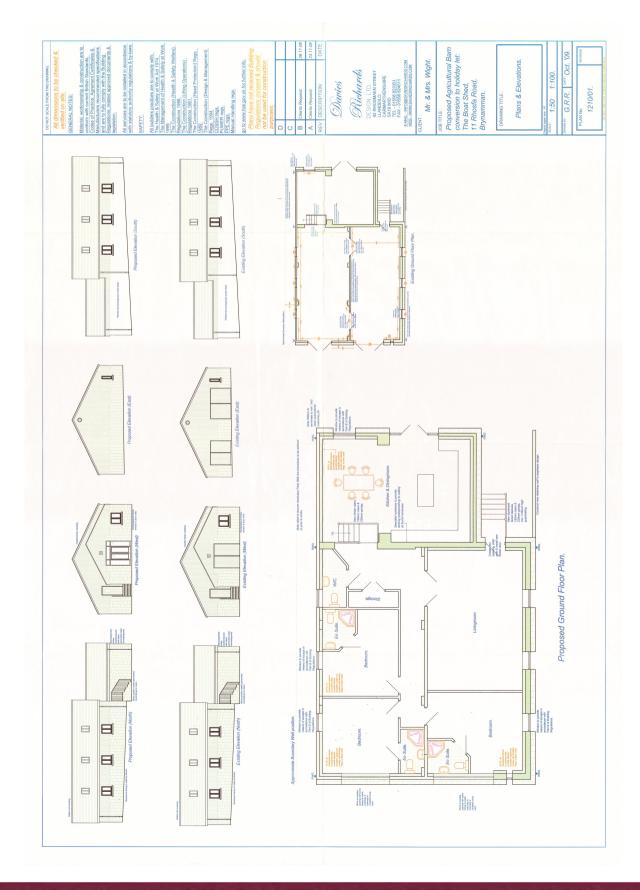

## Once Converted

3 Bedrooms all benefiting from en-suite bathrooms, Open plan kitchen, cloakroom dining and living area and a separate living room. Please see Floor plan for proposed conversion.