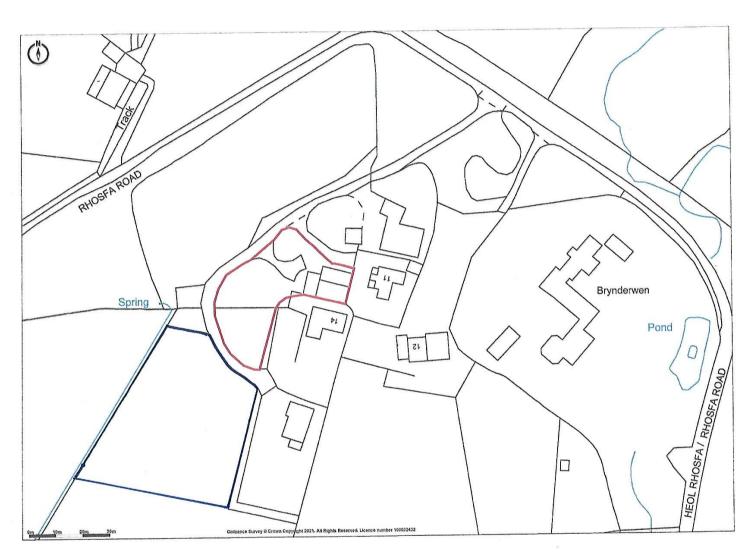

# Directions

Proceed along the main highway from Ammanford (A474/A4069) into Brynamman, take a left hand turn for Rhosfa Road. The Boat Barn, Rhosfa Farm is located some 1/4 mile along a narrow stone track on the left hand side. SAT NAV- SA18 1DF.

Promap

• LANDMARK INFORMATION

Ordnance Survey © Crown Copyright 2021. All Rights Reserved. Licence number 100022432. Plotted Scale - 1:1250. Paper Sizo - A4

Druslyn House De la Beche Street Swansea SA1 3HH