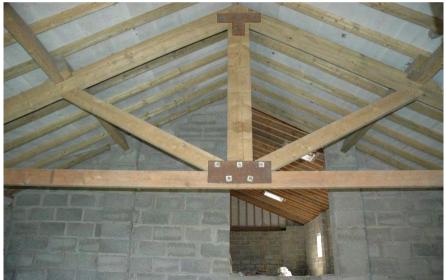

#### **Boat Barn**

The Boat Barn offer the perfect opportunity for the right person to create a wonderful family home with landscaped gardens in this tranquil location overlooking the open countryside, however close to all transport links. The traditional stone barn offers a wealth of character and benefits from full planning consent for the conversion into a 3-bedroom family home, which has already been renovated externally. The Barn has the potential for a further mezzanine bedroom /bathroom/study.

Once renovated internally, the Boat Barn will provide a wonderful open plan kitchen-dining-living room with commanding views over the private gardens and open countryside, the perfect space for families and to entertain friends. There is also a separate living room with views to the open countryside, a cloakroom and 3 double bedrooms, all with en-suite bathrooms.

Externally, the Barn sits within a generous sized lawn garden to the front and side with breathtaking mountain views over the Brecon Beacons National Park.