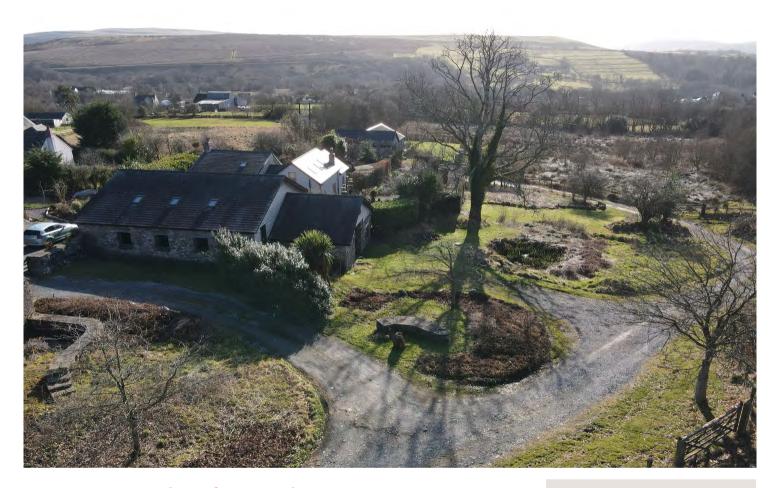

# **Property Summary**

The Boat Barn offer the perfect opportunity for the right person to create a wonderful family home with landscaped gardens in this tranquil location overlooking the open countryside, however close to all transport links. The traditional stone barn offers a wealth of character and benefits from full planning consent for the conversion into a 3-bedroom family home, which has already been renovated externally.

#### **Boat Barn**

The Boat Barn offer the perfect opportunity for the right person to create a wonderful family home with landscaped gardens in this tranquil location overlooking the open countryside, however close to all transport links. The traditional stone barn offers a wealth of character and benefits from full planning consent for the conversion into a 3-bedroom family home, which has already been renovated externally. The Barn has the potential for a further mezzanine bedroom /bathroom/study.

Externally, the Barn sits within a generous sized lawn garden to the front and side with breathtaking mountain views over the Brecon Beacons National Park.