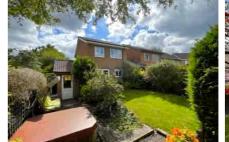

48 Lory Ridge, BAGSHOT, Surrey GU19 5BS

garden and an opening to the re-fitted kitchen with it's built in appliances. The property has had double glazing installed, a replaced boiler, some wood floors and externally there is a garage with both front and rear access, driveway parking for several vehicles, a rear garden which is nicely maintained with lawn, decked and patio areas for entertaining.