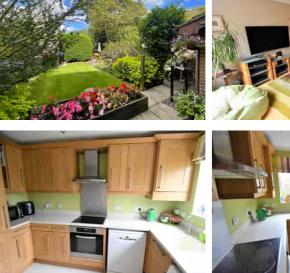

\*\* No Onward Chain \*\* Jigsaw Estates are proud to offer this link detached home located at the end of a cul de sac near Bagshot train Station and within a 5 minute walk to the village centre. Accommodation comprises three bedrooms and a re-fitted family bathroom, the main bedroom has an en-suite shower room and a built in double wardrobe. Downstairs there is a cloakroom which has been re-fitted, a decent sized living room which flows into the dining room. From here there are double doors onto the rear

48 Lory Ridge, BAGSHOT, Surrey GU19 5BS

garden and an opening to the re-fitted kitchen with it's built in appliances. The property has had double glazing installed, a replaced boiler, some wood floors and externally there is a garage with both front and rear access, driveway parking for several vehicles, a rear garden which is nicely maintained with lawn, decked and patio areas for entertaining.