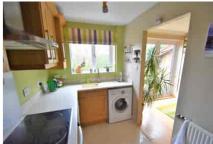

48 Lory Ridge, BAGSHOT, Surrey GU19 5BS

garden and an opening to the re-fitted kitchen with it's built in appliances. The property has had double glazing installed, a replaced boiler, some wood floors and externally there is a garage with both front and rear access, driveway parking for several vehicles, a rear garden which is nicely maintained with lawn, decked and patio areas for entertaining.