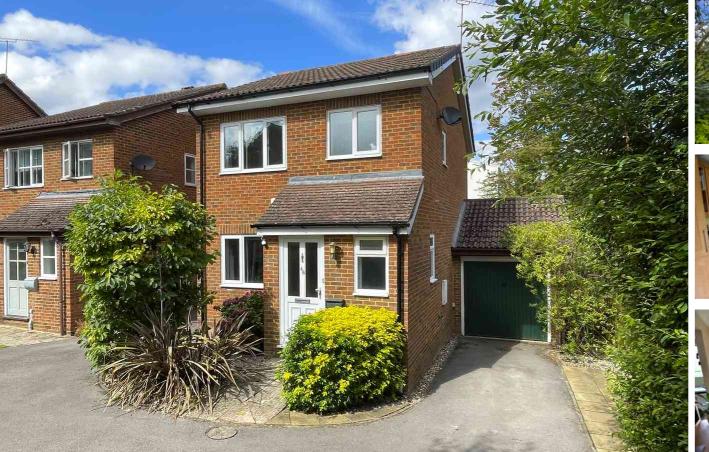

\*\* No Onward Chain \*\* Jigsaw Estates are proud to offer this link detached home located at the end of a cul de sac near Bagshot train Station and within a 5 minute walk to the village centre. Accommodation comprises three bedrooms and a re-fitted family bathroom, the main bedroom has an en-suite shower room and a built in double wardrobe. Downstairs there is a cloakroom which has been re-fitted, a decent sized living room which flows into the dining room. From here there are double doors onto the rear

48 Lory Ridge, BAGSHOT, Surrey GU19 5BS

garden and an opening to the re-fitted kitchen with it's built in appliances. The property has had double glazing installed, a replaced boiler, some wood floors and externally there is a garage with both front and rear access, driveway parking for several vehicles, a rear garden which is nicely maintained with lawn, decked and patio areas for entertaining.

## OFFERS IN EXCESS OF £400,000

Jigsaw

Ν

- \*\* NO ONWARD CHAIN \*\*
- SITUATED AT THE END OF THE CUL DE SAC
- THREE BEDROOMS & REFITTED BATH/SHOWER ROOM
- REFITTED BATHROOM
- REFITTED KITCHEN & REFITTED CLOAKROOM

- LINK DETACHED HOME IN EXCELLENT CONDITION
- GARAGE AND DRIVEWAY
  PARKING FOR SEVERAL
  VEHICLES
- EN-SUITE SHOWER ROOM AND BUILT IN DOUBLE WARDROBE IN MAIN BEDROOM
- LIVING ROOM & DINING ROOM
- COUNCIL TAX BAND = E