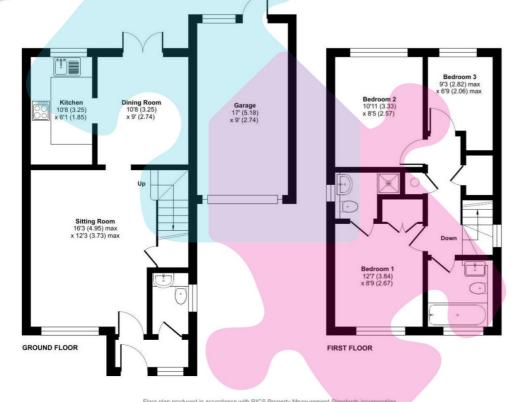

Mis-descriptions Act: We wish to inform prospective purchasers that we have not carried out a detailed survey or tested the services, appliances and specific fittings including any heating system for this property. Floorplans shown are for illustrative purposes only and are not drawn to scale.

## Lory Ridge, Bagshot, Surrey, GU19 Approximate Area = 1014 sq ft / 94 sq m (includes garage)

For identification only - Not to scale

Floor plan produced in accordance with RICS Property Measurement Standards incorporating International Property Measurement Standards (IPMS2 Residential). © nichecorn 2022.