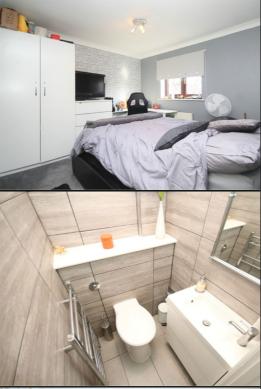

#### **Bedroom One**

 $17^{\circ}\,9^{\circ}\,x\,11^{\circ}\,1^{\circ}\,(5.41\,m\,x\,3.38\,m)$  Inset spotlights to ceiling, uPVC framed double glazed leaded fixed and casement windows to front aspect, two radiators to front, fitted wardrobes, fitted carpet

#### **En-suite Bathroom**

Inset spotlights to ceiling, low level flush WC, hand wash basin with chrome waterfall mixer tap inset within drawer units, shower cubicle with rainfall shower, tiled splash backs, tiled flooring.