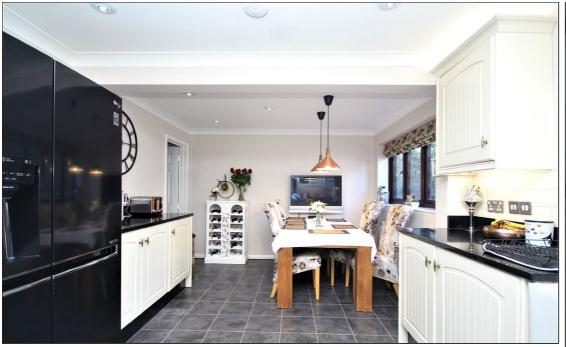

#### Kitchen/Diner

18' x 10' 10" (5.48m x 3.31m) Coving to ceiling, inset spotlights to ceiling (in kitchen area), uPVC framed double glazed leaded fixed and casement windows to front aspect, radiator to side, a range of matching wall and base units, granite work surface, inset Butler sink, mixer tap, space for double cooker with 5 ring gas hobs, extractor hood, space and plumbing for American style fridge freezer, integrated oven, integrated dishwasher, tiled splash backs, tiled flooring.