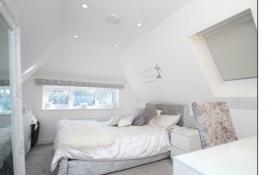

#### **Bedroom Four**

17' 3" x 10' 4" (5.25m x 3.15m). Inset spotlights to ceiling, uPVC framed double glazed leaded fixed and casement windows to rear aspect, radiator to rear, fitted carpet, fitted wardrobes.

#### **Bedroom Five**

10' 4" x 8' 5" (3.15m x 2.57m). Inset spotlights to ceiling, uPVC framed double glazed leaded fixed and casement windows to front aspect, radiator to front, fitted carpet.