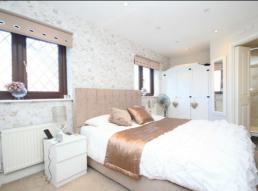

#### **Bedroom Two**

 $11'1" \times 12'4"$  (3.37m x 3.77m). Coving to ceiling, uPVC framed double glazed leaded fixed and casement windows to rear aspect, radiator to rear, fitted carpet.

#### **Bedroom Three**

6' 9" x 9' 3" (2.07m x 2.83m). Inset spotlights to ceiling, uPVC framed double glazed leaded fixed and casement windows to rear aspect, radiator to rear, fitted carpet.