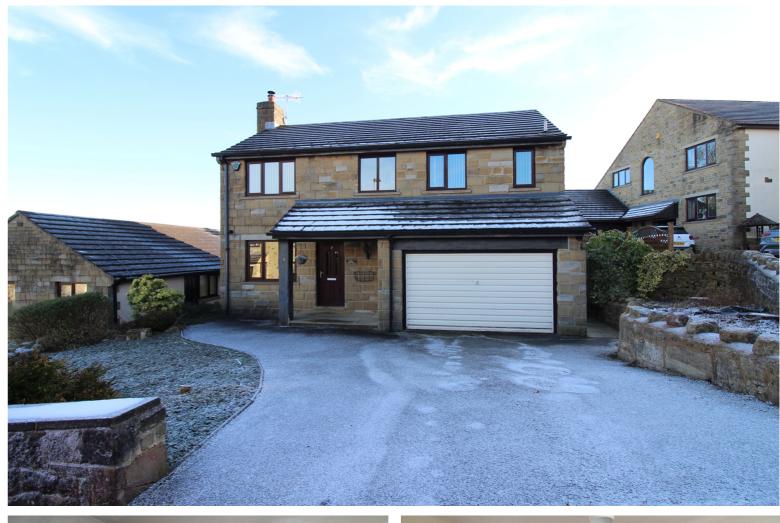

## **SUMMARY**

\*\* A SPACIOUS 4 BEDROOM (MASTER EN-SUITE) DETACHED FAMILY HOME - POPULAR RESIDENTIAL LOCATION WITH EXCELLENT ACCESS TO LOCAL SCHOOLS!!\*\* Having a good size drive, double garage, lounge with multi-fuel burning stove, well maintained gardens - OFFERED FOR SALE WITH NO ONWARD CHAIN!! EPC rating is C.

Externally the property is situated on a generous size plot having a good size drive to the front leading to a double garage with door and double glazed window to the side, to the rear is a good size patio with lawn.