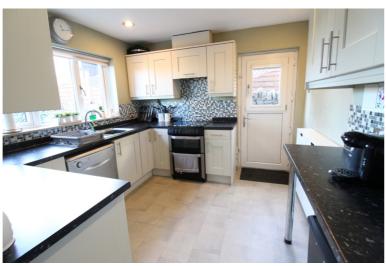

## **FULL DESCRIPTION**

An ideal purchase for the growing family is this spacious four bedroom (master en-suite) detached property situated in this popular residential location with excellent access to local schools. The well proportioned accommodation comprises of an entrance hall giving access to a useful cloaks WC. The spacious lounge measures approximately 20ft8 in length and has double glazed patio doors to the rear and a multi-fuel burning stove in feature fireplace. There is a dining room and the kitchen which has a range of base and wall mounted units, double glazed window to the rear and double glazed door to the side. To the first floor there are four good size bedrooms, the master having an en-suite shower room with shower cubicle, WC, wash hand basin. The house bathroom has a three piece suite comprising of a bath with shower over, WC, wash hand basin, chrome heated towel rail.