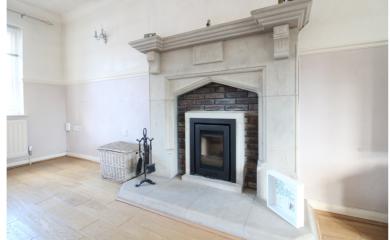

## **FULL DESCRIPTION**

An ideal purchase for the growing family is this spacious four bedroom (master en-suite) detached property situated in this popular residential location with excellent access to local schools. The well proportioned accommodation comprises of an entrance hall giving access to a useful cloaks WC. The spacious lounge measures approximately 20ft8 in length and has double glazed patio doors to the rear and a multi-fuel burning stove in feature fireplace. There is a dining room and the kitchen which has a range of base and wall mounted units, double glazed window to the rear and double glazed door to the side. To the first floor there are four good size bedrooms, the master having an en-suite shower room with shower cubicle, WC, wash hand basin. The house bathroom has a three piece suite comprising of a bath with shower over, WC, wash hand basin, chrome heated towel rail.