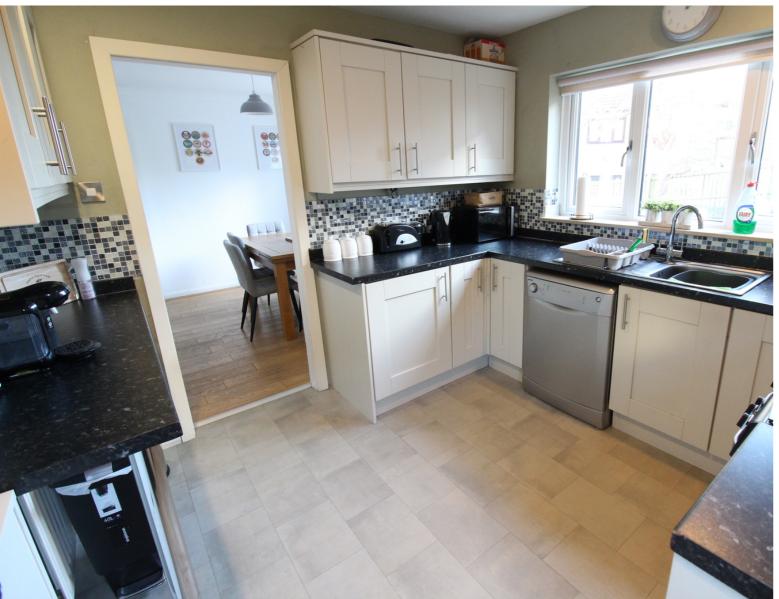

## **FULL DESCRIPTION**

An ideal purchase for the growing family is this spacious four bedroom (master en-suite) detached property situated in this popular residential location with excellent access to local schools. The well proportioned accommodation comprises of an entrance hall giving access to a useful cloaks WC. The spacious lounge measures approximately 20ft8 in length and has double glazed patio doors to the rear and a multi-fuel burning stove in feature fireplace. There is a dining room and the kitchen which has a range of base and wall mounted units, double glazed window to the rear and double glazed door to the side. To the first floor there are four good size bedrooms, the master having an en-suite shower room with shower cubicle, WC, wash hand basin. The house bathroom has a three piece suite comprising of a bath with shower over, WC, wash hand basin, chrome heated towel rail.