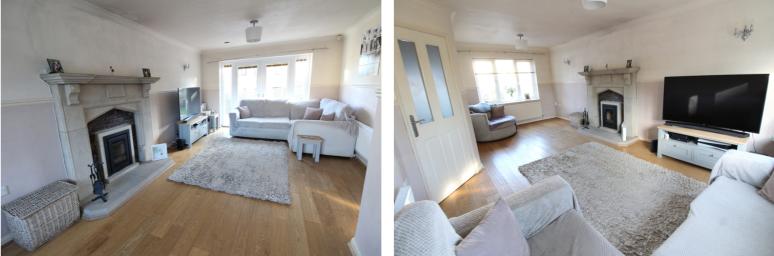

## **FULL DESCRIPTION**

An ideal purchase for the growing family is this spacious four bedroom (master en-suite) detached property situated in this popular residential location with excellent access to local schools. The well proportioned accommodation comprises of an entrance hall giving access to a useful cloaks WC. The spacious lounge measures approximately 20ft8 in length and has double glazed patio doors to the rear and a multi-fuel burning stove in feature fireplace. There is a dining room and the kitchen which has a range of base and wall mounted units, double glazed window to the rear and double glazed door to the side. To the first floor there are four good size bedrooms, the master having an en-suite shower room with shower cubicle, WC, wash hand basin. The house bathroom has a three piece suite comprising of a bath with shower over, WC, wash hand basin, chrome heated towel rail.