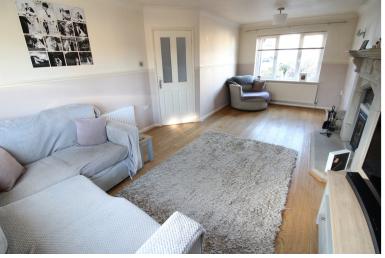

## **FULL DESCRIPTION**

An ideal purchase for the growing family is this spacious four bedroom (master en-suite) detached property situated in this popular residential location with excellent access to local schools. The well proportioned accommodation comprises of an entrance hall giving access to a useful cloaks WC. The spacious lounge measures approximately 20ft8 in length and has double glazed patio doors to the rear and a multi-fuel burning stove in feature fireplace. There is a dining room and the kitchen which has a range of base and wall mounted units, double glazed window to the rear and double glazed door to the side. To the first floor there are four good size bedrooms, the master having an en-suite shower room with shower cubicle, WC, wash hand basin. The house bathroom has a three piece suite comprising of a bath with shower over, WC, wash hand basin, chrome heated towel rail.