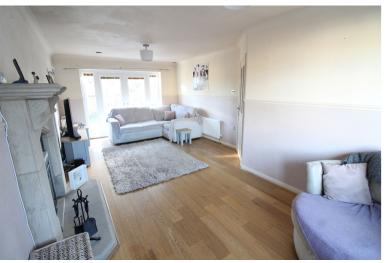

## **FULL DESCRIPTION**

An ideal purchase for the growing family is this spacious four bedroom (master en-suite) detached property situated in this popular residential location with excellent access to local schools. The well proportioned accommodation comprises of an entrance hall giving access to a useful cloaks WC. The spacious lounge measures approximately 20ft8 in length and has double glazed patio doors to the rear and a multi-fuel burning stove in feature fireplace. There is a dining room and the kitchen which has a range of base and wall mounted units, double glazed window to the rear and double glazed door to the side. To the first floor there are four good size bedrooms, the master having an en-suite shower room with shower cubicle, WC, wash hand basin. The house bathroom has a three piece suite comprising of a bath with shower over, WC, wash hand basin, chrome heated towel rail.