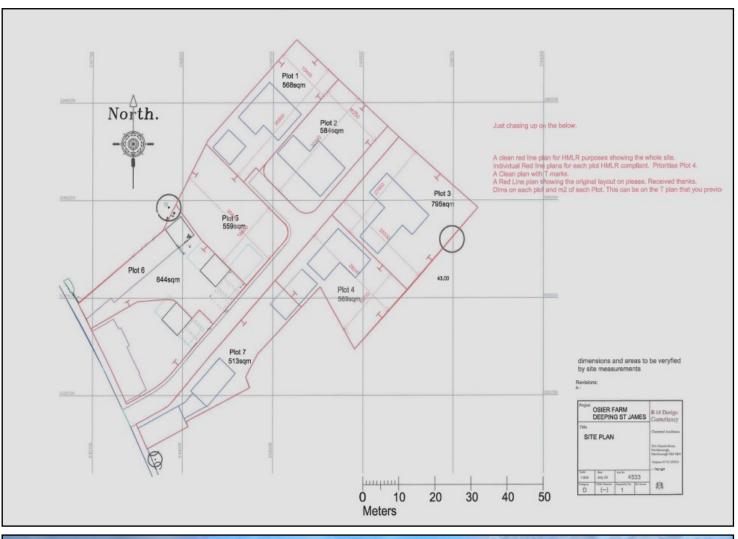

## PLOT 5, OSIER FARM EASTGATE, DEEPING ST JAMES PE6 8RB £240,000

A rare opportunity has arisen to purchase a building plot backing onto open countryside within a small exclusive farmyard development of five executive homes, two barn conversions and a thatched period cottage. Set in one of our area's most sought after locations, Plot 5 measures approximately 100' x 62' (30.48m x 18.29m) and will make a substantial family home. The CGI image is of Plot 5 and all viewings of the building plot are by appointment, so book your viewing today.