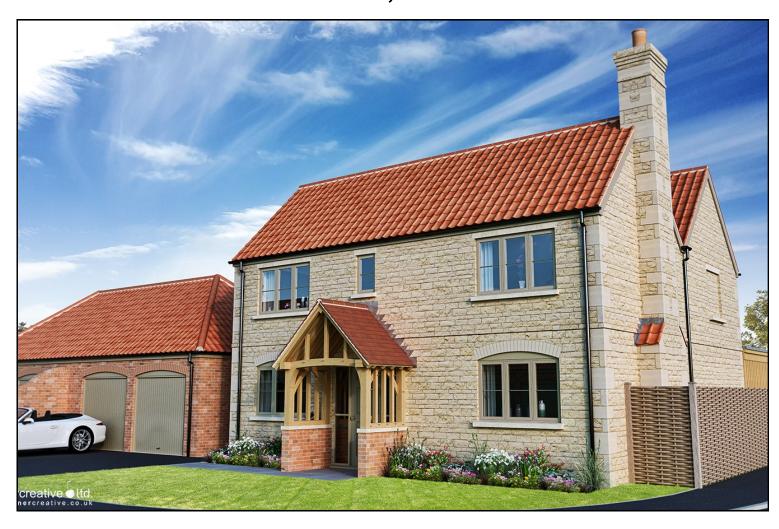

## PLOT 5, OSIER FARM EASTGATE, DEEPING ST JAMES PE6 8RB £240,000

A rare opportunity has arisen to purchase a building plot backing onto open countryside within a small exclusive farmyard development of five executive homes, two barn conversions and a thatched period cottage. Set in one of our area's most sought after locations, Plot 5 measures approximately 100' x 62' (30.48m x 18.29m) and will make a substantial family home. The CGI image is of Plot 5 and all viewings of the building plot are by appointment, so book your viewing today.