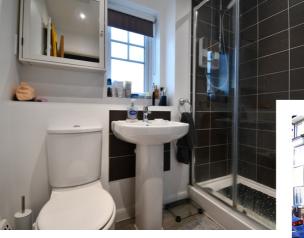

Communal entrance door with stairs to all floors. Property is located on the top floor. Entering the property into the hallway with two storage cupboards, doors leading to all rooms. Living room/kitchen. Living area has plenty of room to sit down and relax and space for dining table and chairs. Kitchen has a good selection of fitted units, integrated dishwasher, fridge freezer, concealed washing machine, built in oven & hob. Bedroom one with built in wardrobes. En-suite with shower cubicle, W.C, wash hand basin. Bedroom two with space for double bed if required. Bathroom is fitted with 3 Piece suite. On the outside communal garden. Garage which is accessed via Bird Grove.