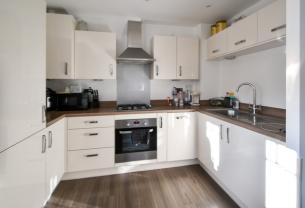

Communal entrance door with stairs to all floors. Property is located on the top floor. Entering the property into the hallway with two storage cupboards, doors leading to all rooms. Living room/kitchen. Living area has plenty of room to sit down and relax and space for dining table and chairs. Kitchen has a good selection of fitted units, integrated dishwasher, fridge freezer, concealed washing machine, built in oven & hob. Bedroom one with built in wardrobes. En-suite with shower cubicle, W.C, wash hand basin. Bedroom two with space for double bed if required. Bathroom is fitted with 3 Piece suite. On the outside communal garden. Garage which is accessed via Bird Grove.