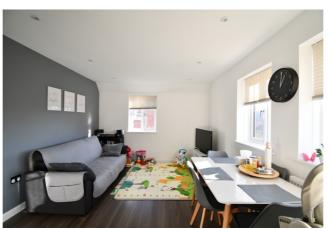

Communal entrance door with stairs to all floors. Property is located on the top floor. Entering the property into the hallway with two storage cupboards, doors leading to all rooms. Living room/kitchen. Living area has plenty of room to sit down and relax and space for dining table and chairs. Kitchen has a good selection of fitted units, integrated dishwasher, fridge freezer, concealed washing machine, built in oven & hob. Bedroom one with built in wardrobes. En-suite with shower cubicle, W.C, wash hand basin. Bedroom two with space for double bed if required. Bathroom is fitted with 3 Piece suite. On the outside communal garden. Garage which is accessed via Bird Grove.