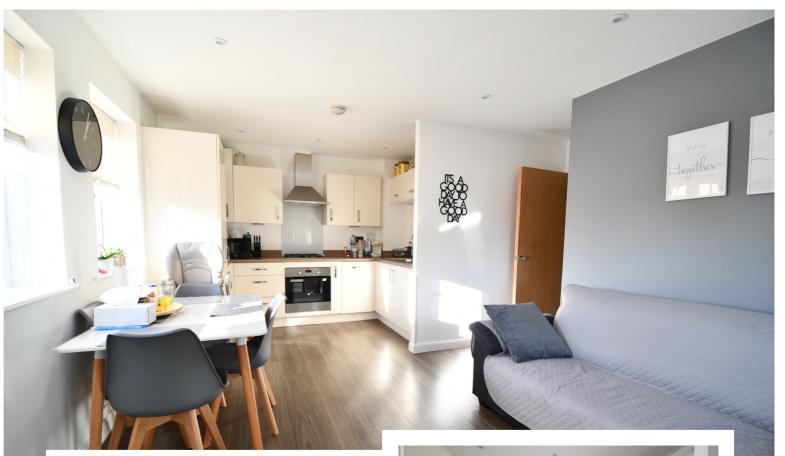

Communal entrance door with stairs to all floors. Property is located on the top floor. Entering the property into the hallway with two storage cupboards, doors leading to all rooms. Living room/kitchen. Living area has plenty of room to sit down and relax and space for dining table and chairs. Kitchen has a good selection of fitted units, integrated dishwasher, fridge freezer, concealed washing machine, built in oven & hob. Bedroom one with built in wardrobes. En-suite with shower cubicle, W.C, wash hand basin. Bedroom two with space for double bed if required. Bathroom is fitted with 3 Piece suite. On the outside communal garden. Garage which is accessed via Bird Grove.