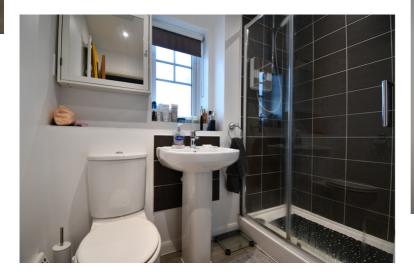

Communal entrance door with stairs to all floors. Property is located on the top floor. Entering the property into the hallway with two storage cupboards, doors leading to all rooms. Living room/kitchen. Living area has plenty of room to sit down and relax and space for dining table and chairs. Kitchen has a good selection of fitted units, integrated dishwasher, fridge freezer, concealed washing machine, built in oven & hob. Bedroom one with built in wardrobes. En-suite with shower cubicle, W.C, wash hand basin. Bedroom two with space for double bed if required. Bathroom is fitted with 3 Piece suite. On the outside communal garden. Garage which is accessed via Bird Grove.