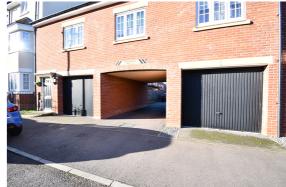

Communal entrance door with stairs to all floors. Property is located on the top floor. Entering the property into the hallway with two storage cupboards, doors leading to all rooms. Living room/kitchen. Living area has plenty of room to sit down and relax and space for dining table and chairs. Kitchen has a good selection of fitted units, integrated dishwasher, fridge freezer, concealed washing machine, built in oven & hob. Bedroom one with built in wardrobes. En-suite with shower cubicle, W.C, wash hand basin. Bedroom two with space for double bed if required. Bathroom is fitted with 3 Piece suite. On the outside communal garden. Garage which is accessed via Bird Grove.