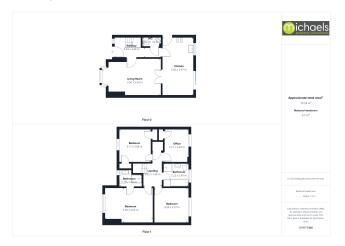

Essex. CO9 1UX.

Nestled in a desirable residential area, this beautifully presented four-bedroom detached house offers spacious, modern living.



Call to view 01787 322799



### Property Details.

#### **Room Measurements**

#### **Entrance Hall**

0.94m x 4.40m (3' 1" x 14' 5")

#### **Living Room**



3.50m x 5.63m (11'6" x 18'6")

#### Kitchen/Diner



5.62m x 2.97m (18' 5" x 9' 9")

#### Landing



**Bedroom One** 



3.28m x 4.64m (10' 9" x 15' 3")

#### **En-Suite**



1.70m x 2.20m (5' 7" x 7' 3")

## Property Details.

#### **Bedroom Two**



3.17m x 3.08m (10' 5" x 10' 1")

#### **Bedroom Three**



3.28m x 3.37m (10' 9" x 11' 1")

#### Office/Bedroom



3.17m x 2.39m (10' 5" x 7' 10")

#### **Bathroom**



2.22m x 2.45m (7' 3" x 8' 0")

### Property Details.

#### Floorplans



#### Location



#### **Energy Ratings**

We have not carried out a structural survey and the services, appliances and specific fittings have not been tested. All photographs, measurements, floor plans and distances referred to are given as a guide only and should not be relied upon for the purchase of carpets or any other fixtures or fittings. Gardens, roof terraces, balconies and communal gardens as well as tenure and lease details cannot have their accuracy guaranteed for intending purchasers. Lease details, service ground rent (where applicable) are given as a guide only and should be checked and confirmed by your solicitor prior to exchange of contracts.