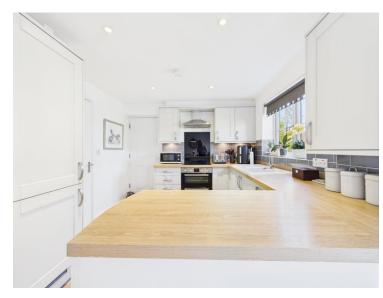

# £450,000



- Guide Price £450,000 -£475,000
- Four Double Bedrooms
- Family Bathroom, En Suite & Cloakroom
- Open Plan Kitchen/Diner
- Bright & Spacious Living Room
- Stunning Landscaped Rear Garden
- 25' Garage With Utility Area
- Drive Way For Multiple Vehicles

Ozier Field, Halstead, Essex. CO9 1UX.

Nestled in a desirable residential area, this beautifully presented four-bedroom detached house offers spacious, modern living.



Call to view 01787 322799



### Property Details.

#### **Room Measurements**

#### **Entrance Hall**

0.94m x 4.40m (3' 1" x 14' 5")

#### **Living Room**



3.50m x 5.63m (11'6" x 18'6")

#### Kitchen/Diner



5.62m x 2.97m (18' 5" x 9' 9")

#### Landing



**Bedroom One** 



3.28m x 4.64m (10' 9" x 15' 3")

#### **En-Suite**



1.70m x 2.20m (5' 7" x 7' 3")

## Property Details.

#### **Bedroom Two**



3.17m x 3.08m (10' 5" x 10' 1")

#### **Bedroom Three**



3.28m x 3.37m (10' 9" x 11' 1")

#### Office/Bedroom



3.17m x 2.39m (10' 5" x 7' 10")

#### **Bathroom**



2.22m x 2.45m (7' 3" x 8' 0")

### Property Details.

#### Floorplans



#### Location



#### **Energy Ratings**

We have not carried out a structural survey and the services, appliances and specific fittings have not been tested. All photographs, measurements, floor plans and distances referred to are given as a guide only and should not be relied upon for the purchase of carpets or any other fixtures or fittings. Gardens, roof terraces, balconies and communal gardens as