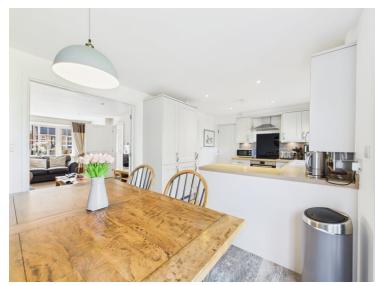

# £450,000



- Guide Price £450,000 -£475,000
- Four Double Bedrooms
- Family Bathroom, En Suite & Cloakroom
- Open Plan Kitchen/Diner
- Bright & Spacious Living Room
- Stunning Landscaped Rear Garden
- 25' Garage With Utility Area
- Drive Way For Multiple Vehicles

Ozier Field, Halstead, Essex. CO9 1UX.

Nestled in a desirable residential area, this beautifully presented four-bedroom detached house offers spacious, modern living.



Call to view 01787 322799



### Property Details.

#### **Room Measurements**

#### **Entrance Hall**

0.94m x 4.40m (3' 1" x 14' 5")

#### **Living Room**



3.50m x 5.63m (11'6" x 18'6")

#### Kitchen/Diner



5.62m x 2.97m (18' 5" x 9' 9")

#### Landing



**Bedroom One** 



3.28m x 4.64m (10' 9" x 15' 3")

#### **En-Suite**



1.70m x 2.20m (5' 7" x 7' 3")

## Property Details.

#### **Bedroom Two**



3.17m x 3.08m (10' 5" x 10' 1")

#### **Bedroom Three**



3.28m x 3.37m (10' 9" x 11' 1")

#### Office/Bedroom



3.17m x 2.39m (10' 5" x 7' 10")

#### **Bathroom**



2.22m x 2.45m (7' 3" x 8' 0")

### Property Details.

#### Floorplans



#### Location



#### **Energy Ratings**

We have not carried out a structural survey and the services, appliances and specific fittings have not been tested. All photographs, measurements, floor plans and distances referred to are given as a guide only and should not be relied upon for the purchase of carpets or any other fixtures or fittings. Gardens, r