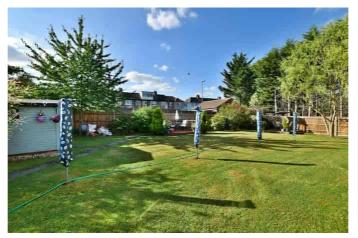

To the outside the pretty front garden is laid to lawn with flower borders, and the rear communal grounds are of excellent size with lawn and well maintained shrub borders.