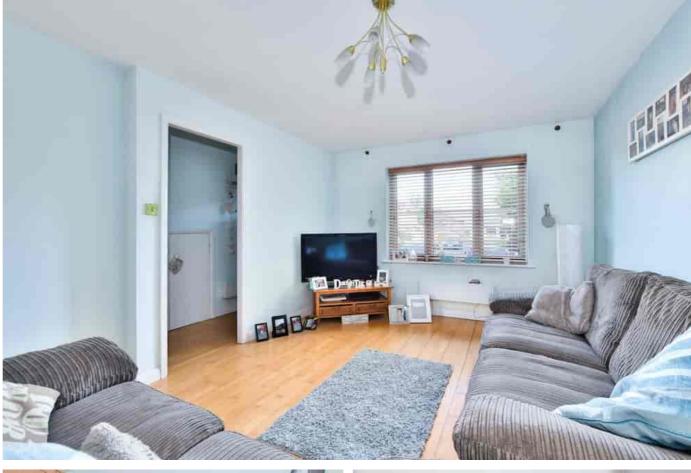

Internally you have an entrance hall with handy storage cupboards, a front aspect 16'x10'10 living/dining room, a modern fitted kitchen/breakfast room with space for table and chairs and has integrated appliances, a 11'10x10'2 rear aspect double bedroom and a bathroom.