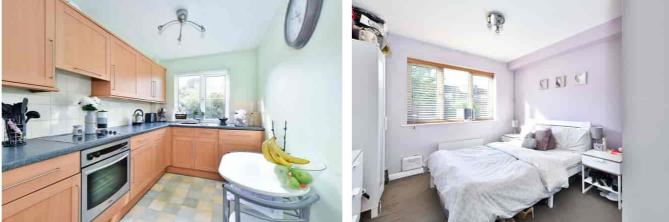

Internally you have an entrance hall with handy storage cupboards, a front aspect 16'x10'10 living/dining room, a modern fitted kitchen/breakfast room with space for table and chairs and has integrated appliances, a 11'10x10'2 rear aspect double bedroom and a bathroom.