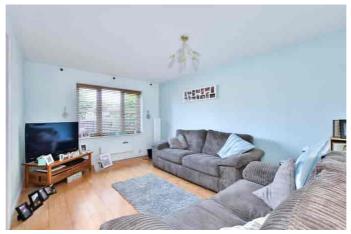

Internally you have an entrance hall with handy storage cupboards, a front aspect 16'x10'10 living/dining room, a modern fitted kitchen/breakfast room with space for table and chairs and has integrated appliances, a 11'10x10'2 rear aspect double bedroom and a bathroom.

Photographs etc: The photographs show only certain parts of the property as they appeared at the time they were taken. Areas, measurements and distances given are approximate only.

23 High Street Iver Buckinghamshire SL0 9ND