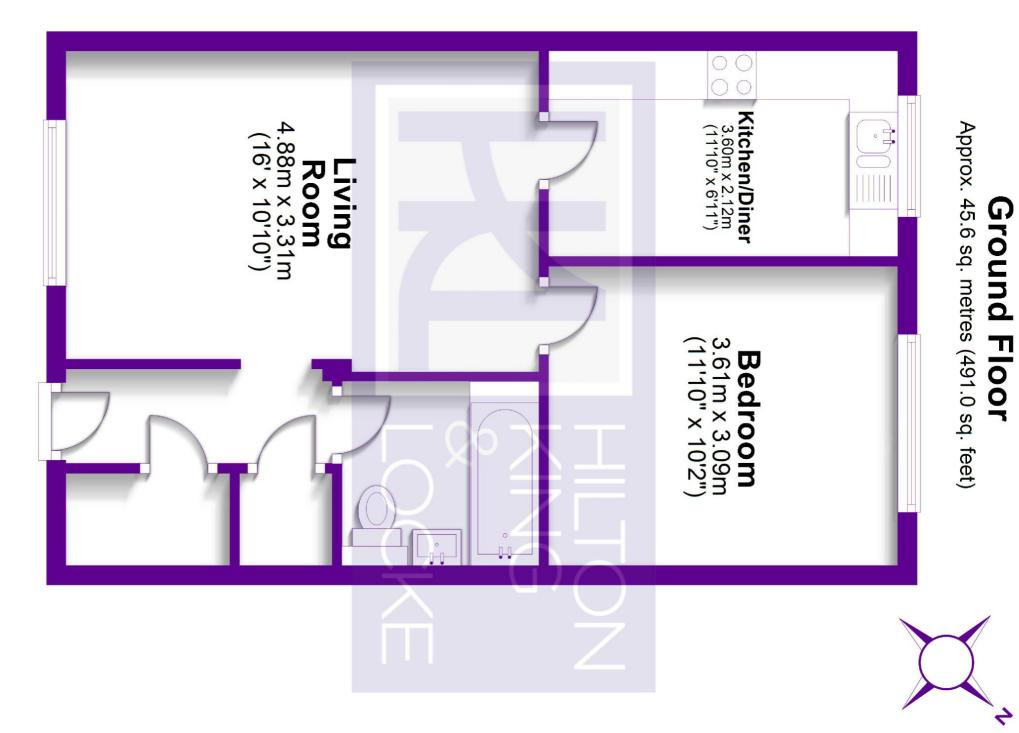

Internally you have an entrance hall with handy storage cupboards, a front aspect 16'x10'10 living/dining room, a modern fitted kitchen/breakfast room with space for table and chairs and has integrated appliances, a 11'10x10'2 rear aspect double bedroom and a bathroom.

> Tel: 01753 650033 iver@hklhome.co.uk

Total area: approx. 45.6 sq. metres (491.0 sq. feet)