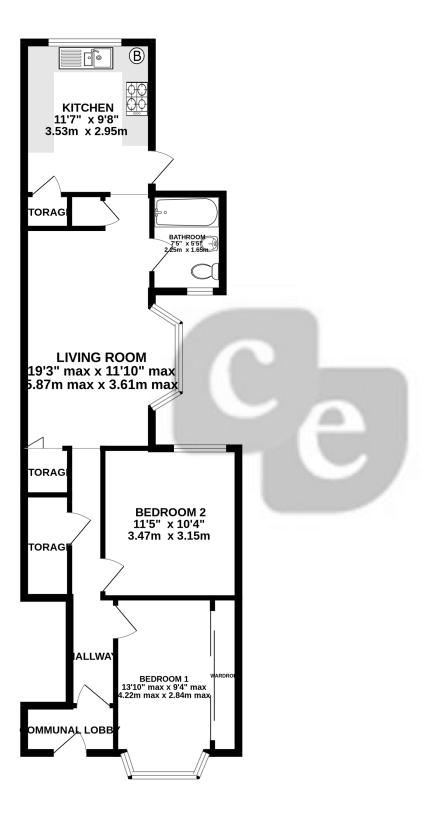

#### Living Room

19' 3" x 11' 10" (5.87m x 3.61m) Side aspect double glazed window into bay, radiator, power points, two storage cupboards, wooden flooring.

#### Kitchen

11' 7" x 9' 8" (3.53m x 2.95m) Rear aspect double glazed window, side aspect double glazed door to garden, range of wall and base level units with wooden work surfaces, tiled upstands, one and a half bowl sink with drainer, integrated gas hob, integrated oven, integrated microwave, integrated dishwasher, space for fridge/freezer, wall mounted boiler, spot lighting, pantry with plumbing for washing machine, power points, tiled flooring.

#### **Bedroom One**

13' 10" into bay x 9' 4" max (4.22m x 2.84m) Front aspect double glazed window into bay, range of fitted wardrobes, ceiling rose with chandelier, power points, radiator, wooden flooring.

## **Bedroom Two**

11' 5" x 10' 4" (3.48m x 3.15m) Rear aspect double glazed window, coved ceiling, radiator, power points, wooden flooring.

#### Bathroom

7' 5" x 5' 5" (2.26m x 1.65m) Front aspect frosted double glazed window, low level W/C, pedestal hand wash basin, panel enclosed bath with glass shower screen and mixer tap, wall mounted shower with attachment, fully tiled walls, wall mounted medicine cabinet, wall mounted storage cupboard, radiator, extractor fan, tiled flooring.

GROUND FLOOR 745 sq.ft. (69.2 sq.m.) approx.

TOTAL FLOOR AREA : 745 sq.ft. (69.2 sq.m.) approx.

Whilst every attempt has been made to ensure the accuracy of the floorplan contained here, measurements of doors, windows, rooms and any other items are approximate and no responsibility is taken for any error, omission or mis-statement. This plan is for illustrative purposes only and should be used as such by any prospective purchaser. The services, systems and appliances shown have not been tested and no guarantee as to their operability or efficiency can be given. Made with Metropix ©2024