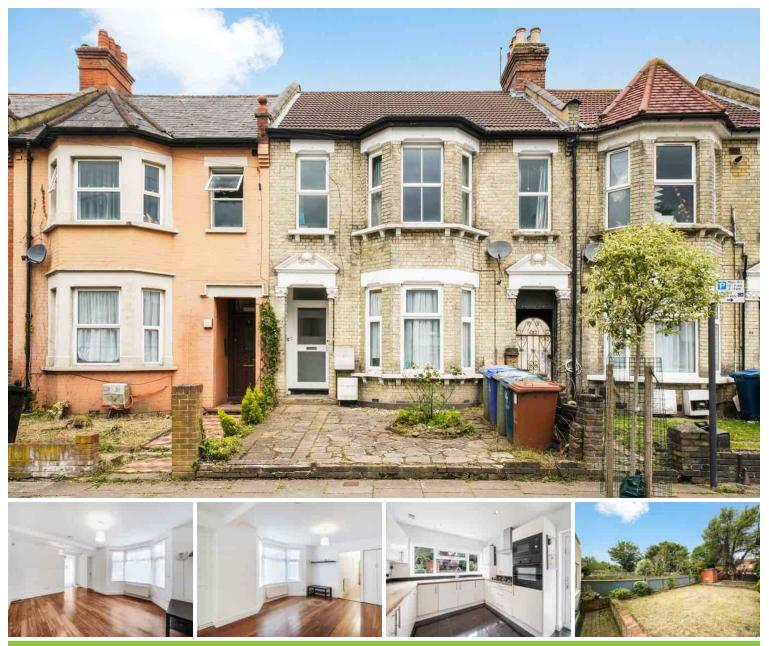

# SPENCER ROAD, HARROW £359,000

\*\* NO ONWARD CHAIN \*\* A bright and spacious two double bedroom ground floor, period converted flat benefiting from no onward chain. The property is conveniently located for the many amenities in Harrow Weald & Wealdstone. Transport links are unrivalled for easy access into London including Harrow & Wealdstone Station (National Rail and Bakerloo lines). The property briefly comprises communal entrance lobby, leading into hallway with storage cupboard, two double bedrooms with fitted wardrobes in the master bedroom, spacious living room, modern fitted kitchen and bathroom. Further benefits include double glazing, gas central heating, storage throughout and private rear garden with side access.

- TWO DOUBLE BEDROOM GROUND FLOOR FLAT
- MODERN FITTED KITCHEN
- SPACIOUS LIVING ROOM
- MASTER BEDROOM WITH FITTED WARDROBES
- WELL MAINTAINED THROUGHOUT
- CONTEMPORARY BATHROOM
- CLOSE TO LOCAL SHOPS AND TRANSPORT LINKS
- DOUBLE GLAZING AND GAS CENTRAL HEATING
- LARGE PRIVATE REAR GARDEN WITH SIDE
  ACCESS

#### Living Room

19' 3" x 11' 10" (5.87m x 3.61m) Side aspect double glazed window into bay, radiator, power points, two storage cupboards, wooden flooring.

#### Kitchen

11' 7" x 9' 8" (3.53m x 2.95m) Rear aspect double glazed window, side aspect double glazed door to garden, range of wall and base level units with wooden work surfaces, tiled upstands, one and a half bowl sink with drainer, integrated gas hob, integrated oven, integrated microwave, integrated dishwasher, space for fridge/freezer, wall mounted boiler, spot lighting, pantry with plumbing for washing machine, power points, tiled flooring.

#### **Bedroom One**

13' 10" into bay x 9' 4" max (4.22m x 2.84m) Front aspect double glazed window into bay, range of fitted wardrobes, ceiling rose with chandelier, power points, radiator, wooden flooring.

## **Bedroom Two**

11' 5" x 10' 4" (3.48m x 3.15m) Rear aspect double glazed window, coved ceiling, radiator, power points, wooden flooring.

#### Bathroom

7' 5" x 5' 5" (2.26m x 1.65m) Front aspect frosted double glazed window, low level W/C, pedestal hand wash basin, panel enclosed bath with glass shower screen and mixer tap, wall mounted shower with attachment, fully tiled walls, wall mounted medicine cabinet, wall mounted storage cupboard, radiator, extractor fan, tiled flooring.

#### **Rear Garden**

Approx. 64' 0" (19.51m) Block paved patio leading to front via side aspect gate, steps leading up to mainly laid lawn, wooden shed, stocked borders, power points, security lighting.