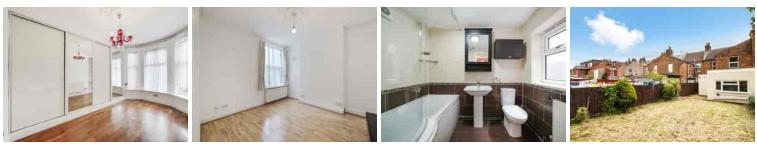

#### **Bedroom One**

13' 10" into bay x 9' 4" max (4.22m x 2.84m) Front aspect double glazed window into bay, range of fitted wardrobes, ceiling rose with chandelier, power points, radiator, wooden flooring.

## **Bedroom Two**

11' 5" x 10' 4" (3.48m x 3.15m) Rear aspect double glazed window, coved ceiling, radiator, power points, wooden flooring.

#### Bathroom

7' 5" x 5' 5" (2.26m x 1.65m) Front aspect frosted double glazed window, low level W/C, pedestal hand wash basin, panel enclosed bath with glass shower screen and mixer tap, wall mounted shower with attachment, fully tiled walls, wall mounted medicine cabinet, wall mounted storage cupboard, radiator, extractor fan, tiled flooring.

#### **Rear Garden**

Approx. 64' 0" (19.51m) Block paved patio leading to front via side aspect gate, steps leading up to mainly laid lawn, wooden shed, stocked borders, power points, security lighting.