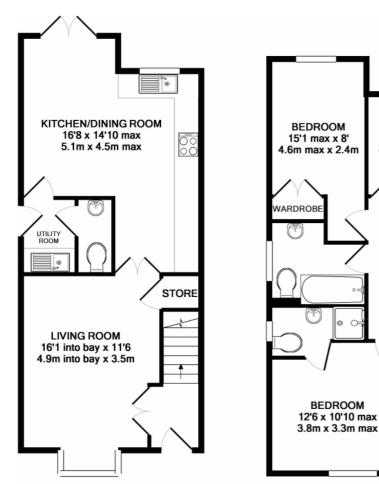

Penrose Gardens, Ash Vale, Aldershot, Hampshire GU12 5RP

PRICE £475,000 Freehold

APPROX. FLOOR APPROX. FLOOR AREA 493 SQ.FT. AREA 483 SQ.FT. (45.8 SQ.M.) (44.8 SQ.M.) TOTAL APPROX. FLOOR AREA 976 SQ.FT. (90.7 SQ.M.) Whilst every attempt has been made to ensure the accuracy of the floor plan contained here, measurements of doors, windows, rooms and any other items are approximate and no responsibility is taken for any error, omission, or mis-statement. This plan is for illustrative purposes only and should be used as such by any prospective purchaser. The services, systems and appliances shown have not been tested and no guarantee as to their operability or efficiency can be given Made with Metropix ©2017

BEDROOM

8'5 x 6'4

2.6m x 1.9m

ARDROE

A.C.

WARDROBE

1ST FLOOR

- PRIVATE ROAD
- OFF STREET PARKING
- SEMI DETACHED
- SPACIOUS
- **KITCHEN/BREAKFAST ROOM**
- FAMILY BATHROOM
- DOWNSTAIRS CLOAKROOM
- ASH RANGES ONLY A 5 MINUTE
- WALK

## Email: info@jigsaw-estates.co.uk

- SAFE & QUIET CUL-DE-SAC
- THREE BEDROOMS
- LIVING ROOM WITH BAY WINDOW
- EN-SUITE TO BEDROOM ONE
- UTILITY ROOM
  - CLOSE TO MAINLINE STATION

Tel: 01276 538638

GROUND FLOOR