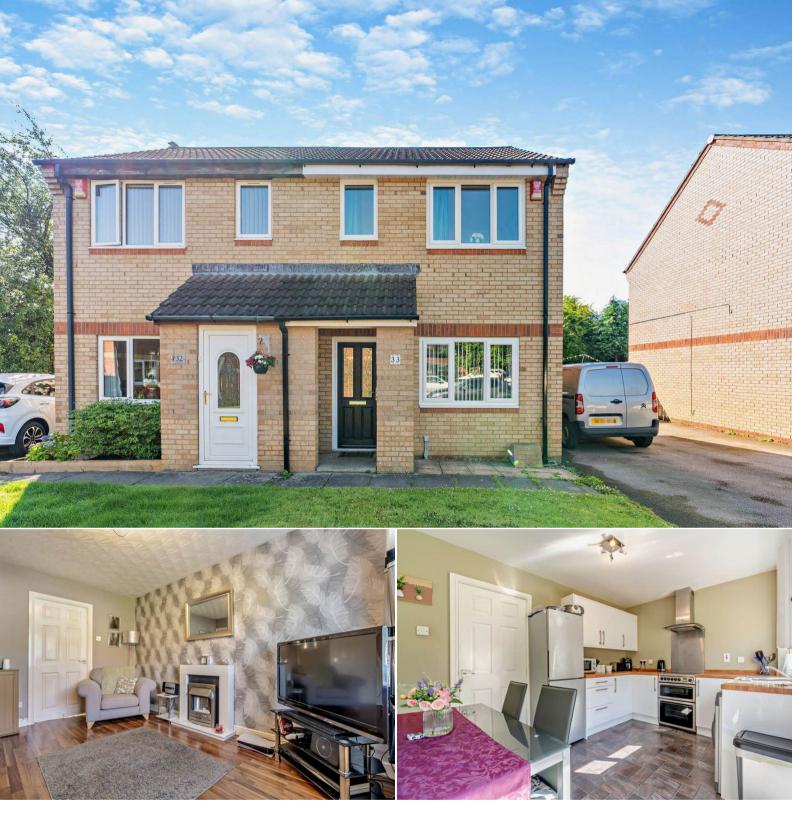

## Middlesbrough

Bettermove are proud to present this 2 bedroom semi-detached house in Coulby Newham, Middlesbrough. This property is available with no forward chain.

The property is currently tenanted and it will be sold with tenants in situ for immediate investment. Rental yields can be obtained through Bettermove.

The property benefits from double glazing, gas central heating throughout and has off street parking available via the driveway for 2 cars.

The council tax band is B.

The interior of this beautifully presented property comprises a spacious living room, fitted kitchen and dining area on the ground floor. The first floor consists of 2 bedrooms and the family bathroom. The exterior boasts a private rear garden, perfect for enjoying the summer months.

Located in the popular town of Middlesbrough, the property is close to a range of amenities, including shops, supermarkets, restaurants and pubs.

Excellent transport connections can be found from the A172, Gypsy lane train station and many local bus routes.