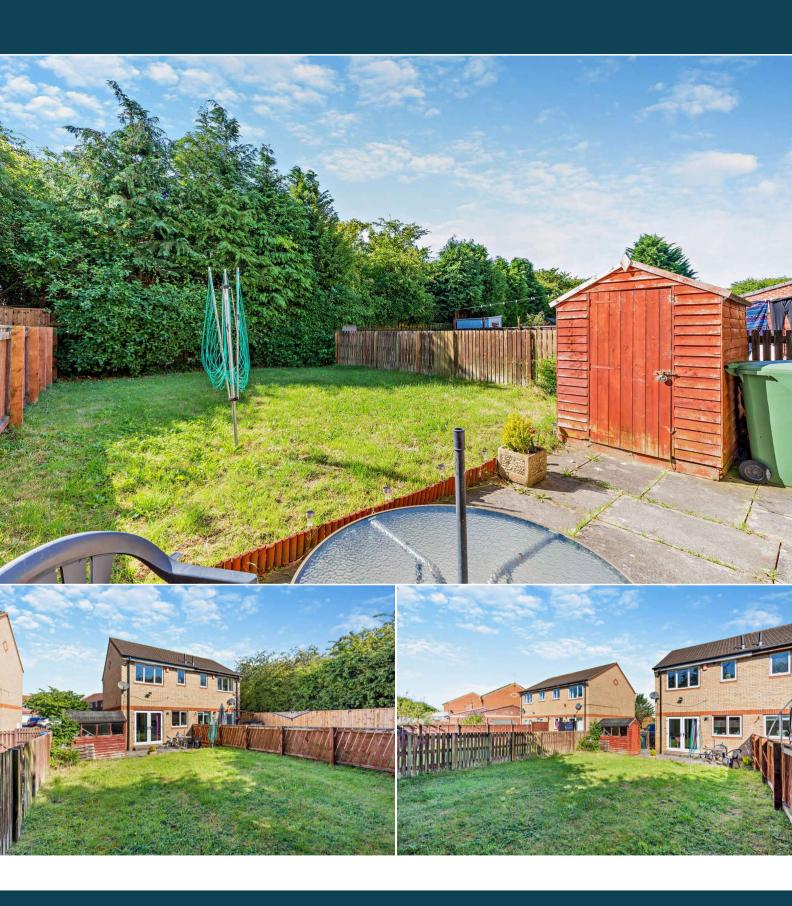

The property benefits from double glazing, gas central heating throughout and has off street parking available via the driveway for 2 cars.

The council tax band is B.

The interior of this beautifully presented property comprises a spacious living room, fitted kitchen and dining area on the ground floor. The first floor consists of 2 bedrooms and the family bathroom. The exterior boasts a private rear garden, perfect for enjoying the summer months.