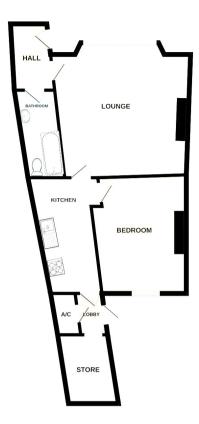

The council tax band is B.

This is a leasehold property with 999 years on the lease from 1989; the ground rent is £15pa and the service charge is £600pa.

The interior of this property comprises a spacious living room, fitted kitchen, 1 bedrooms and the bathroom all located on the ground floor of the property.

White sery attenut his treen inside to ensure the accuracy of the Booplan contained here measurements of doors surrouss, cours and any other densus are appointed and an exportability to late in for any error emission or mis statement. This plan is for historieve purposes only and should be used as such by any prospective purchase. The exerces systems and applicances entain their into been restent and no guarantee as to their operations of the proposition of the pro