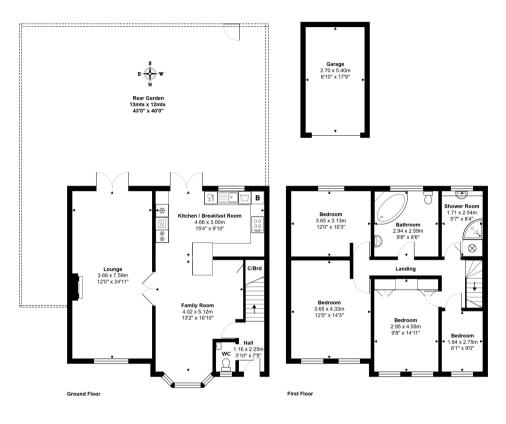

### FLOORPLAN

Total Area: 155.0 m<sup>2</sup> ... 1668 ft<sup>2</sup> All measurements are approximate and for display purposes only.

127a, High Street, Staines-upon-Thames, TW18 4PD 01784 451458 staines@gregory-brown.co.uk