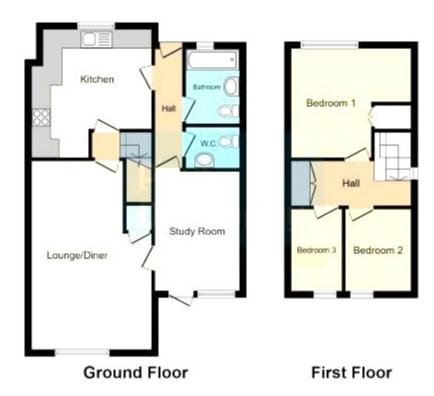

The interior of this well presented property comprises of two spacious reception room, the fitted kitchen, family bathroom and separate wc on the ground floor. The first floor consists of 3 bedrooms and the family bathroom. The exterior boasts a private rear garden, perfect for enjoying the summer months.

This foorplan is for illustrative purposes only and is not drawn to scale. Measurements, floor-areas, openings and prentations are approximate. They should not be relied upon for any purpose and do not form any part of an agreement. No liability is taken for any error or mis-statement. All parties must rely on their own inspections.