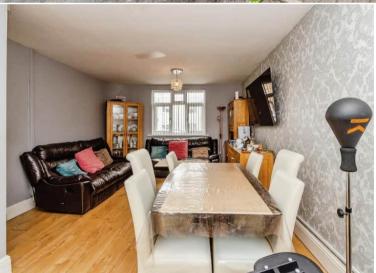

The interior of this well presented property comprises of two spacious reception room, the fitted kitchen, family bathroom and separate wc on the ground floor. The first floor consists of 3 bedrooms and the family bathroom. The exterior boasts a private rear garden, perfect for enjoying the summer months.