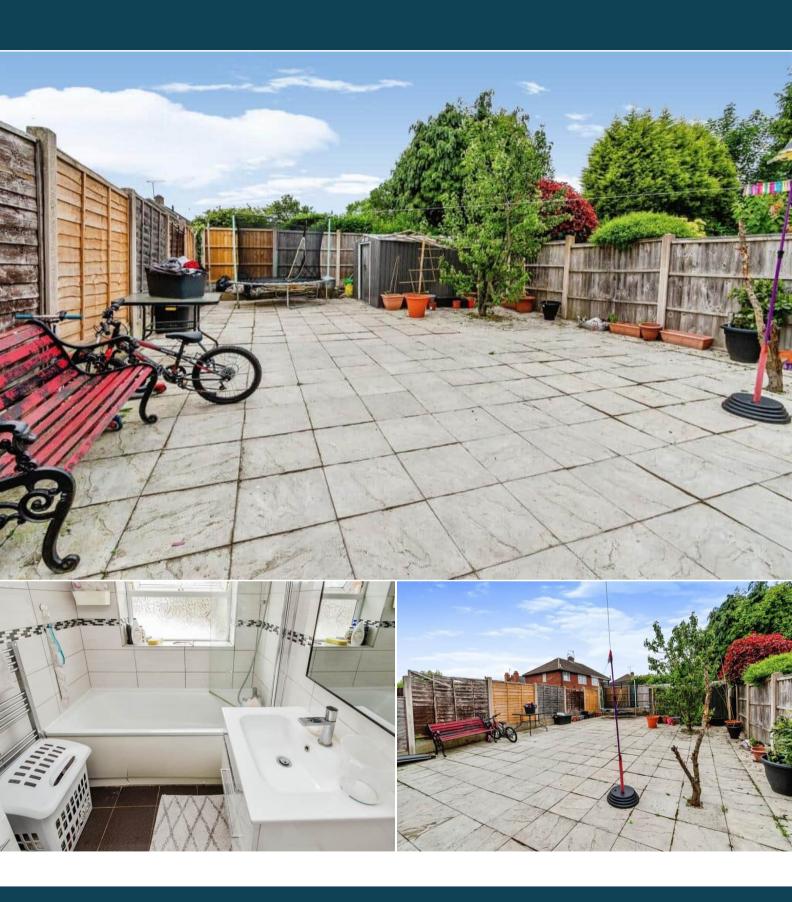

The interior of this well presented property comprises of two spacious reception room, the fitted kitchen, family bathroom and separate wc on the ground floor. The first floor consists of 3 bedrooms and the family bathroom. The exterior boasts a private rear garden, perfect for enjoying the summer months.