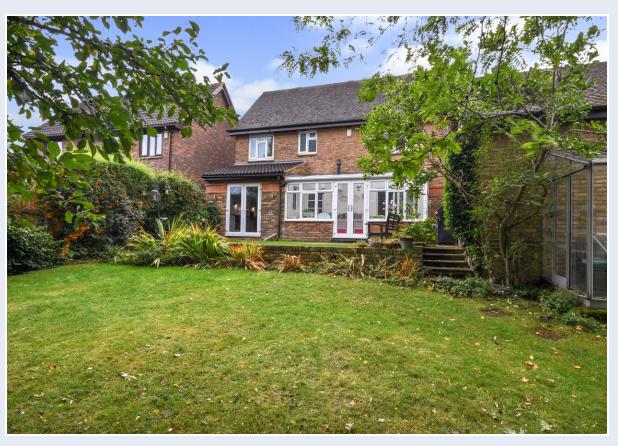

This family home has extensive accommodation to the ground floor and features a modern high specification kitchen/breakfast room with a range of appliances and units and the house has the advantage of a separate utility room. On the ground floor there are three good sized reception rooms including a cosy living room with feature fireplace, a separate dining room/playroom which is a great area for entertaining, and to the rear is a conservatory room perfect as a play area.

On the first floor there are four bedrooms, with a good size main bedroom benefitting from ensuite facilities, which is in addition to the three piece family bathroom.

Outside the property the family home has a well-presented front garden with a range of trees and shrubs and there is a double width drive to the side leading to a detached double width garage. The rear garden offers seclusion and is great width because of the plot size.