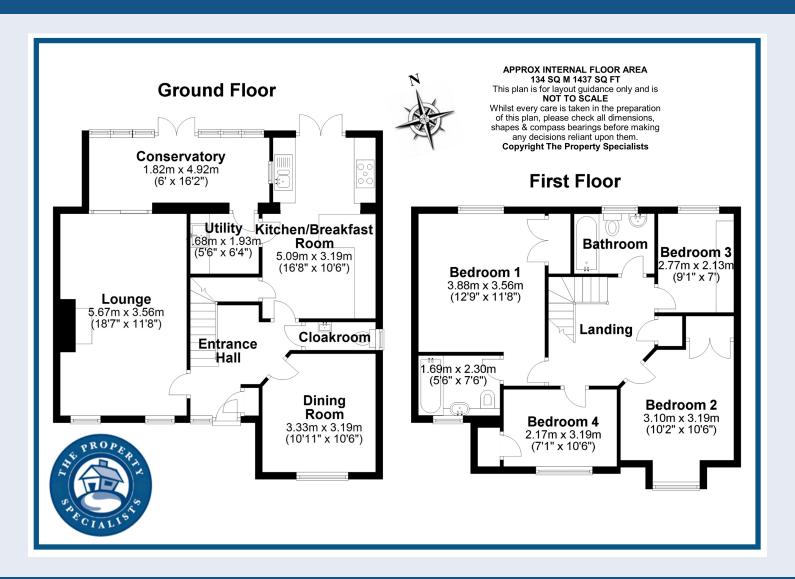

This family home has extensive accommodation to the ground floor and features a modern high specification kitchen/breakfast room with a range of appliances and units and the house has the advantage of a separate utility room. On the ground floor there are three good sized reception rooms including a cosy living room with feature fireplace, a separate dining room/playroom which is a great area for entertaining, and to the rear is a conservatory room perfect as a play area.

On the first floor there are four bedrooms, with a good size main bedroom benefitting from ensuite facilities, which is in addition to the three piece family bathroom.

Outside the property the family home has a well-presented front garden with a range of trees and shrubs and there is a double width drive to the side leading to a detached double width garage. The rear garden offers seclusion and is great width because of the plot size.