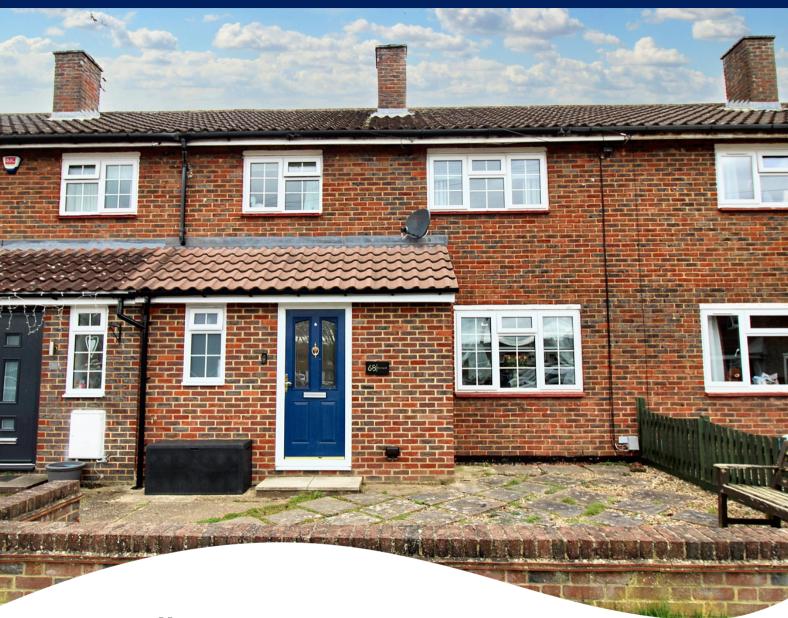

# Barnwell, Stevenage, Hertfordshire. SG2 9SN

- THREE BEDROOMS
- COMBINATION BOILER
- DOWN STAIRS W/C
- BACKS ONTO GRASSLAND
- LOUNGE/DINER

- FITTED KITCHEN AND UTILITY AREA
- WEST FACING GARDEN
- ENTRANCE PORCH
- CLOSE TO AMENITIES AND SCHOOLS
- AMPLE COMMUNAL PARKING

# PROPERTY DESCRIPTION

This three bedroom family home located in a quiet Cul-De-Sac within the Shephall area of Stevenage has been finished to a good standard and is ready to move into. The property comprises of an entrance porch, downstairs w/c, utility room, lounge, kitchen/diner, three good size bedrooms and family bathroom. Both front and back garden are well maintained with patio area and lawn at rear. The grassland aspect to the rear is a hidden gem attracting wildlife including Foxes and

## **FRONT GARDEN**

Enclosed garden with brick wall and path to the front.