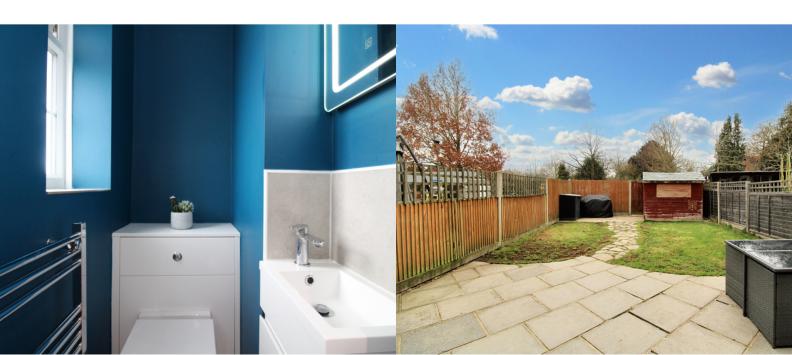

## **FAMILY BATHROOM**

1.6m x 2.4m (5' 3" x 7' 10")

Three piece suite, which includes W/C, with enclosed cistern, wash hand basin, bath with electric shower over. Fully tiled walls. Two windows to rear aspect. Heated towel radiator.

## **BACK GARDEN**

West facing rear garden with patio and awning over. Lawn. Shed. Backs onto grassland; a hidden gem for Wildlife, foxes and deer.

Stevenage 29, Shephall Green, Stevenage, SG2 9XS 01438 572020 linzi.davis@kalmestateagents.co.uk