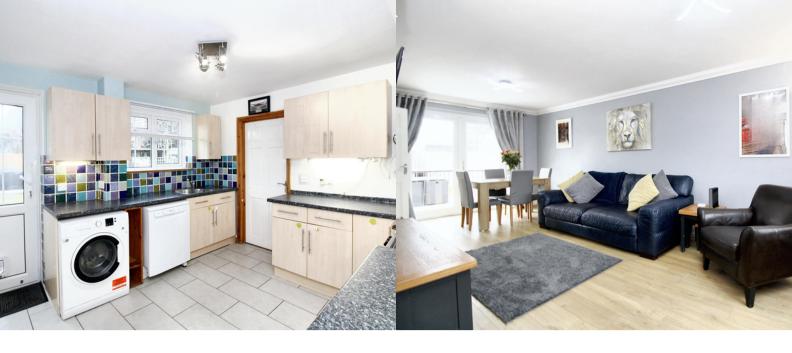

#### LOUNGE/DINER

6.2m x 3.4m (20' 4" x 11' 2")

Good size lounge/diner with French Doors to the rear and window to the front aspect. Radiator.

## **KITCHEN**

3.3m x 3.28m (10' 10" x 10' 9")

Consisting of a range of wall and base units with worksurface over, undercounter fridge. Space for freestanding cooker, washing machine and dishwasher. Tiled floor with window and door to the rear.