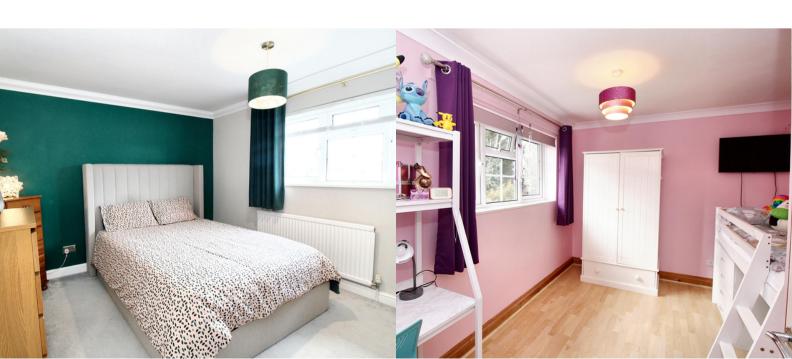

## **BEDROOM ONE**

3.5m x 03.2m (11' 6" x 10' 6")

Double bedroom with window to front aspect. Storage cupboard. Radiator.

## **BEDROOM TWO**

2.9m x 3.95m (9' 6" x 13' 0")

Double bedroom with window to rear aspect. Radiator.

## **BEDROOM THREE**

1.8m x 3.4m (5' 11" x 11' 2")

Window to front aspect. Storage cupboard. Radiator. Access to the loft, with loft ladder and partially boarded.