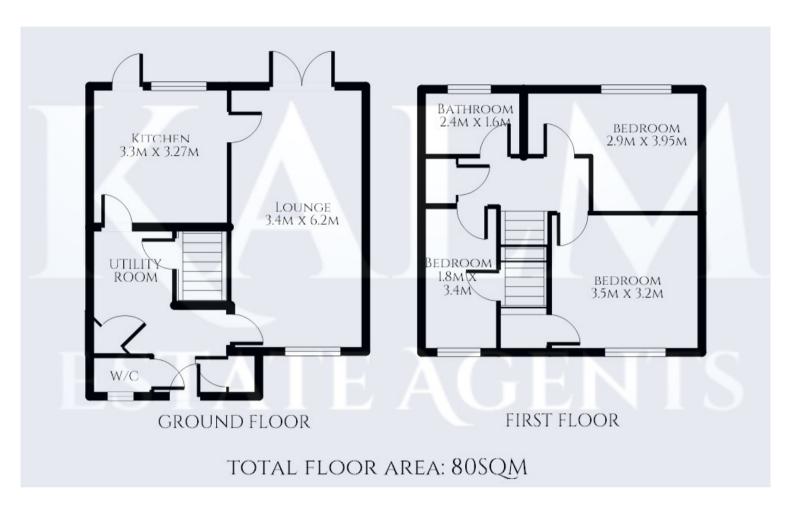

# **ROOM DESCRIPTIONS**

# **GROUND FLOOR**

#### **ENTRANCE HALLWAY**

Having been extended to the front with a porch, the property has a nice welcoming area. Doors to the lounge, kitchen and downstairs cloakroom. Stairs to the first floor. Storage cupboard for shoes and coats.

#### LOUNGE/DINER

6.2m x 3.4m (20' 4" x 11' 2")

Good size lounge/diner with French Doors to the rear and window to the front aspect. Radiator.

## **KITCHEN**

3.3m x 3.28m (10' 10" x 10' 9")

Consisting of a range of wall and base units with worksurface over, undercounter fridge. Space for freestanding cooker, washing machine and dishwasher. Tiled floor with window and door to the rear.

## **DOWNSTAIRS CLOAKROOM**

1.3m x 0.9m (4' 3" x 2' 11")

Wash hand basin and W/C. Window to front aspect. Heated towel radiator.

# **UTILITY ROOM**

Under stairs storage cupboards (currently housing the tumble dryer) Cupboard with access to the utilities. Door leading to the kitchen.

# **FIRST FLOOR**

## FIRST FLOOR LANDING

Doors to all bedrooms and bathroom. Storage cupboard housing the combination boiler.

## **BEDROOM ONE**

3.5m x 03.2m (11' 6" x 10' 6")

Double bedroom with window to front aspect. Storage cupboard. Radiator.

## **BEDROOM TWO**

2.9m x 3.95m (9' 6" x 13' 0")

Double bedroom with window to rear aspect. Radiator.

## **BEDROOM THREE**

1.8m x 3.4m (5' 11" x 11' 2")

Window to front aspect. Storage cupboard. Radiator. Access to the loft, with loft ladder and partially boarded.

## **FAMILY BATHROOM**

1.6m x 2.4m (5' 3" x 7' 10")

Three piece suite, which includes W/C, with enclosed cistern, wash hand basin, bath with electric shower over. Fully tiled walls. Two windows to rear aspect. Heated towel radiator.