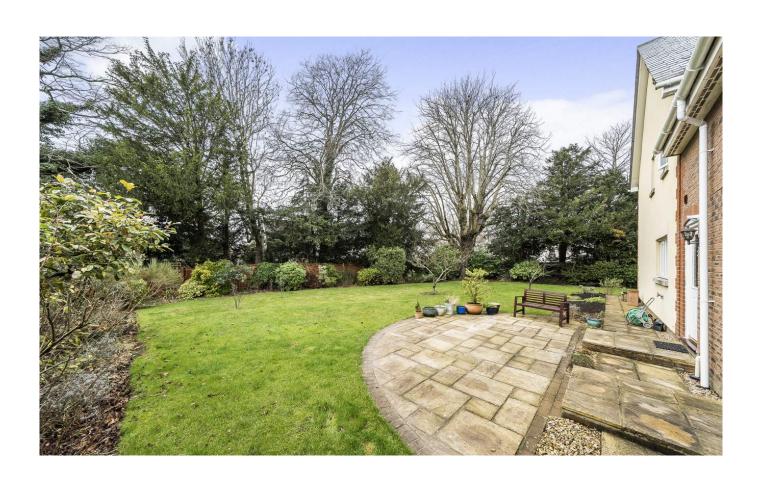

#### GARDEN

The property is discreetly situated in an elevated position at the top of a small cul-de-sac. A block paved drive provides ample parking and leads up to a double garage, accessed via two up and over doors. The

garage is fitted with power, light and benefits from access to the rear garden. There are landscaped rear gardens on two sides and various decorative borders. Mature trees provide good amounts of privacy and there is a large sun terrace which provides space for outdoor seating and alfresco dining.

#### **COMMUNAL GARDEN**

The residents of Porch Close enjoy use of a residents communal green. This large area of lawned garden is located in the centre of the cul-de-sac and enjoys views of Glastonbury Tor. Maintenance of the communal green is included in the yearly service charge.