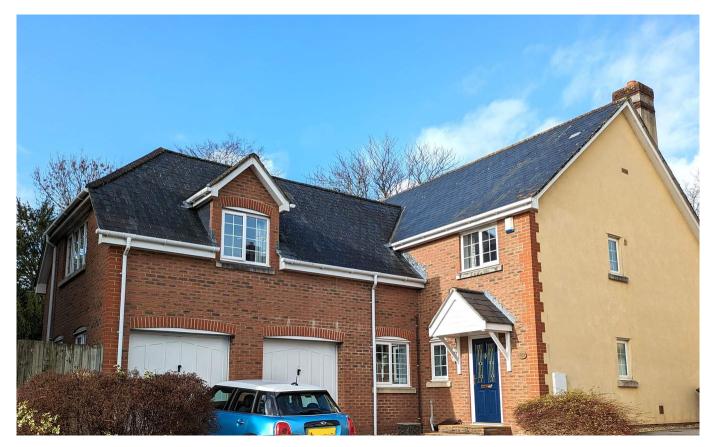

## £775,000 Freehold

This immaculately presented family home was completed in 2004 and is located within this highly sought after and rarely available Charles Church development. The accommodation is of good proportions including a 19ft main bedroom. Gardens are plentiful and there is the benefit of a double garage.

#### GARDEN

The property is discreetly situated in an elevated position at the top of a small cul-de-sac. A block paved drive provides ample parking and leads up to a double garage, accessed via two up and over doors. The

garage is fitted with power, light and benefits from access to the rear garden. There are landscaped rear gardens on two sides and various decorative borders. Mature trees provide good amounts of privacy and there is a large sun terrace which provides space for outdoor seating and alfresco dining.