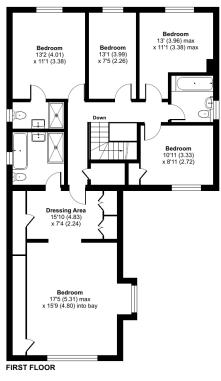

There are five first floor bedrooms, two en-suites and a family bathroom. The main bedroom is situated above the double garage and is of enviable proportions. This impressive space features a designated dressing area, a large en-suite bathroom and vast amounts of additional eave and cupboard storage.