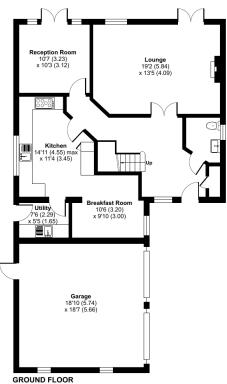

#### **DESCRIPTION**

This immaculately presented family home was completed in 2004 and is located within this highly sought after and rarely available Charles Church development. The ground floor accommodation is accessed via a spacious entrance hall and comprises two reception rooms, and a contemporary, fully integrated kitchen leading to a breakfast room which enjoys a southerly aspect. The reception rooms provide garden access via French doors. The lounge also features wood floors and a flame effect gas fire (connection required). The kitchen is fitted with a contemporary suite and a seven ring gas oven. There is an excellent range of units with further storage and additional garden access via the adjoining utility room.