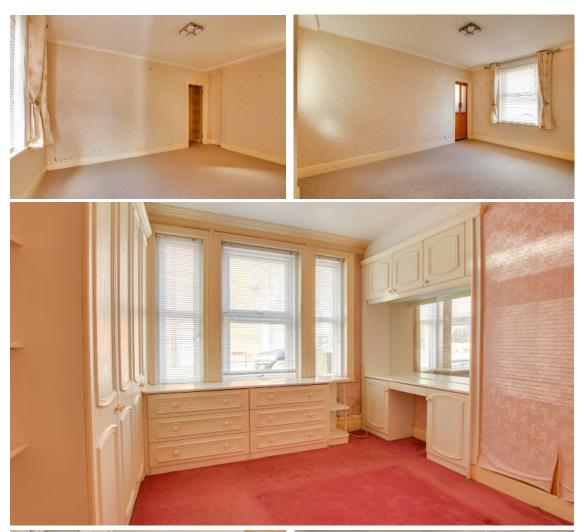

## The Flat

The apartment is located on the ground floor and has a separate entrance from Twynham Avenue.

The property benefits a good-sized kitchen with plenty of cupboard storage, space and plumbing for a washing machine, tumble dryer and fridge/freezer. The lounge/diner is well-proportioned and has a large window that allows plenty of natural light.

There is a good sized bedroom which features fully fitted wardrobes.

The flat has double glazing throughout and one parking space. Modernisation throughout would be beneficial.

£235,000