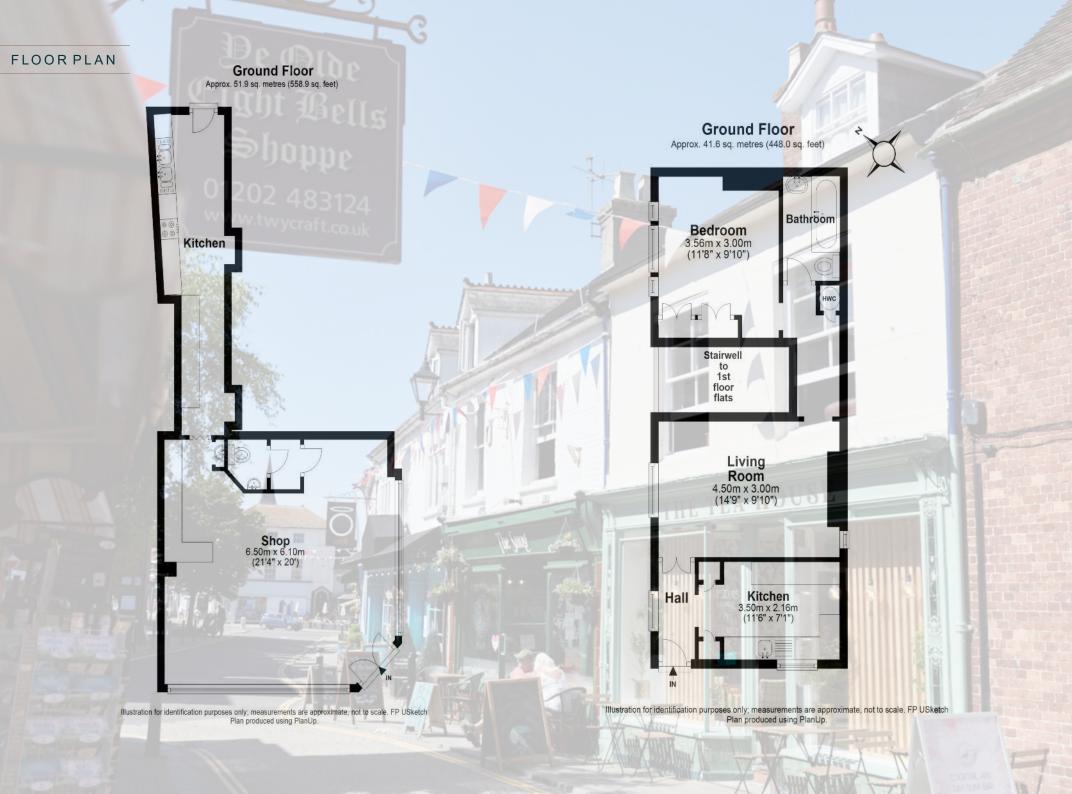

## The Flat

The apartment is located on the ground floor and has a separate entrance from Twynham Avenue.

The property benefits a good-sized kitchen with plenty of cupboard storage, space and plumbing for a washing machine, tumble dryer and fridge/freezer. The lounge/diner is well-proportioned and has a large window that allows plenty of natural light.

There is a good sized bedroom which features fully fitted wardrobes.

The flat has double glazing throughout and one parking space. Modernisation throughout would be beneficial.

£235,000

## The Shop

The commercial shop is currently set up as a cafe bistro and is being sold with vacant possession upon completion.