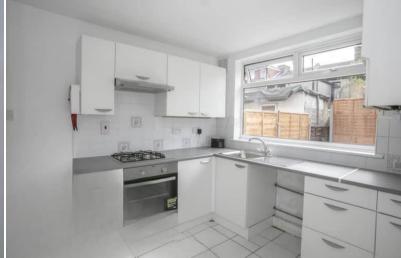

The property is tenanted and will be sold with tenants in situ for immediate investment - rental yields can be obtained through Rettermove

The interior of this property comprises a spacious living room and the fitted kitchen on the ground floor. The first floor consists of 2 bedrooms and the family bathroom. The exterior boasts a private rear garden, perfect for enjoying the summer months.