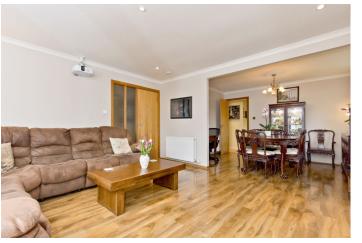

### Features

- Detached bungalow in Balbeggie
- Quiet cul-de-sac setting
- Entrance vestibule and hall with storage
- Generous, open-plan living room and dining room
- Bright kitchen with adjoining utility room
- Three double bedrooms with built-in storage
- One en-suite shower room
- Separate family bathroom with rainfall shower-over-bath
- Good-sized, well-maintained front and rear gardens
- Single garage and private multi-car driveway
- Gas central heating and double glazing

"This three-bedroom, two-bathroom detached bungalow enjoys a quiet cul-de-sac setting close to village amenities."

"The property would be ideal for families and those looking for easily manageable single-storey accommodation."