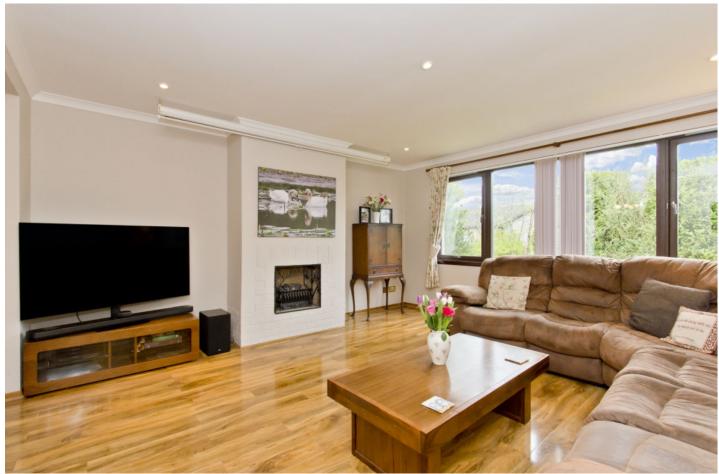

### Summary

Offering bright and spacious accommodation, all enhanced by attractive, modern interiors, this three-bedroom, two-bathroom detached bungalow further benefits from the ease and convenience of single-storey living. It is tucked in a leafy cul-de-sac within an established residential area of Balbeggie, a lovely village surrounded by the Perth and Kinross countryside. Balbeggie is home to a village store and a primary school, with more extensive amenities a short journey away in Scone and Perth.

### Features

- Detached bungalow in Balbeggie
- Quiet cul-de-sac setting
- Entrance vestibule and hall with storage
- Generous, open-plan living room and dining room
- Bright kitchen with adjoining utility room
- Three double bedrooms with built-in storage
- One en-suite shower room
- Separate family bathroom with rainfall shower-over-bath
- Good-sized, well-maintained front and rear gardens
- Single garage and private multi-car driveway
- Gas central heating and double glazing

"This three-bedroom, two-bathroom detached bungalow enjoys a quiet cul-de-sac setting close to village amenities."

"The property would be ideal for families and those looking for easily manageable single-storey accommodation."