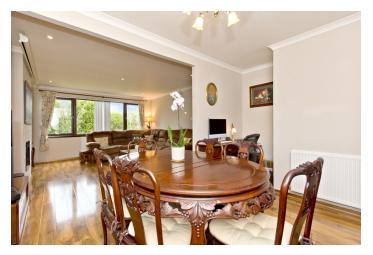

### Features

- Detached bungalow in Balbeggie
- Quiet cul-de-sac setting
- Entrance vestibule and hall with storage
- Generous, open-plan living room and dining room
- Bright kitchen with adjoining utility room
- Three double bedrooms with built-in storage
- One en-suite shower room
- Separate family bathroom with rainfall shower-over-bath
- Good-sized, well-maintained front and rear gardens
- Single garage and private multi-car driveway
- Gas central heating and double glazing

"This three-bedroom, two-bathroom detached bungalow enjoys a quiet cul-de-sac setting close to village amenities."

"The property would be ideal for families and those looking for easily manageable single-storey accommodation."