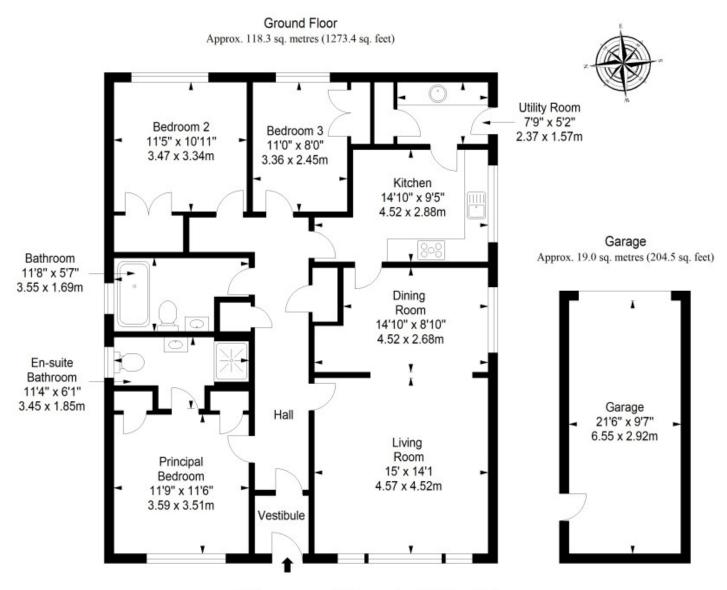

ed kitchen appliances will be included in the sale.

### Features

- Detached bungalow in Balbeggie
- Quiet cul-de-sac setting
- Entrance vestibule and hall with storage
- Generous, open-plan living room and dining room
- Bright kitchen with adjoining utility room
- Three double bedrooms with built-in storage
- One en-suite shower room
- Separate family bathroom with rainfall shower-over-bath
- Good-sized, well-maintained front and rear gardens
- Single garage and private multi-car driveway
- Gas central heating and double glazing



"This three-bedroom, two-bathroom detached bungalow enjoys a quiet cul-de-sac setting close to village amenities."

















"The property would be ideal for families and those looking for easily manageable single-storey accommodation."



# Floorplan



Total area: approx. 137.3 sq. metres (1477.9 sq. feet)





## Our Branches

#### **ANSTRUTHER**

5A Shore Street, Anstruther, KY10 3EA 01333 310481 anstrutherea@thorntons-law.co.uk

#### **ARBROATH**

165 High Street, Arbroath, DD1 1DR 01241 876633 arbroathea@thorntons-law.co.uk

#### **BONNYRIGG**

3-7 High Street, Bonnyrigg, EH19 2DA 0131 663 7135 bonnyriggea@thorntons-law.co.uk

#### **CUPAR**

49 Bonnygate, Cupar, KY15 4BY 01334 656564 cuparea@thorntons-law.co.uk

#### **DUNDEE**

Whitehall House, 33 Yeaman Shore Dundee DD1 4BJ 01382 200099 dundeeea@thorntons-law.co.uk

#### **EDINBURGH**

Citypoint, 3rd Floor, 65 Haymarket Terrace, Edinburgh, EH12 5HD 0131 297 5980 edinburghea@thorntons-law.co.uk

#### **FORFAR**

53 East High Street, Forfar, DD8 2EL 01307 466886 forfarea@thorntons