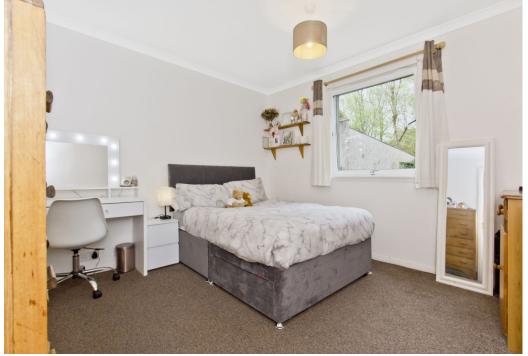

### Features

- Detached bungalow in Balbeggie
- Quiet cul-de-sac setting
- Entrance vestibule and hall with storage
- Generous, open-plan living room and dining room
- Bright kitchen with adjoining utility room
- Three double bedrooms with built-in storage
- One en-suite shower room
- Separate family bathroom with rainfall shower-over-bath
- Good-sized, well-maintained front and rear gardens
- Single garage and private multi-car driveway
- Gas central heating and double glazing