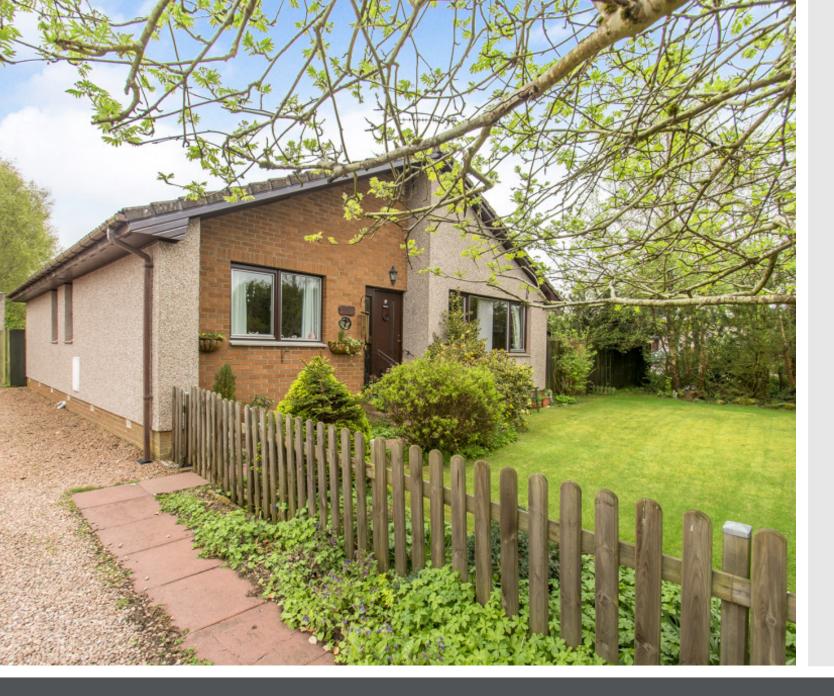

### 6 Armadale Crescent

Balbeggie, Perth And Kinross, PH2 6EP

### Summary

Offering bright and spacious accommodation, all enhanced by attractive, modern interiors, this three-bedroom, two-bathroom detached bungalow further benefits from the ease and convenience of single-storey living. It is tucked in a leafy cul-de-sac within an established residential area of Balbeggie, a lovely village surrounded by the Perth and Kinross countryside. Balbeggie is home to a village store and a primary school, with more extensive amenities a short journey away in Scone and Perth.

### Features

- Detached bungalow in Balbeggie
- Quiet cul-de-sac setting
- Entrance vestibule and hall with storage
- Generous, open-plan living room and dining room
- Bright kitchen with adjoining utility room
- Three double bedrooms with built-in storage
- One en-suite shower room
- Separate family bathroom with rainfall shower-over-bath
- Good-sized, well-maintained front and rear gardens
- Single garage and private multi-car driveway
- Gas central heating and double glazing