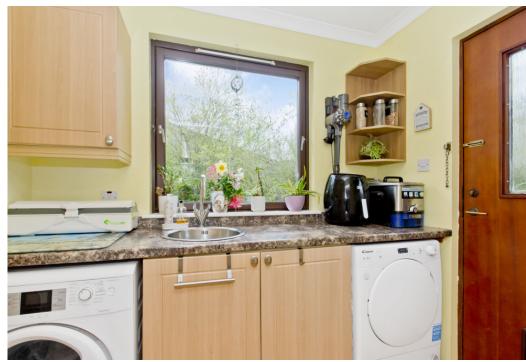

### Features

- Detached bungalow in Balbeggie
- Quiet cul-de-sac setting
- Entrance vestibule and hall with storage
- Generous, open-plan living room and dining room
- Bright kitchen with adjoining utility room
- Three double bedrooms with built-in storage
- One en-suite shower room
- Separate family bathroom with rainfall shower-over-bath
- Good-sized, well-maintained front and rear gardens
- Single garage and private multi-car driveway
- Gas central heating and double glazing