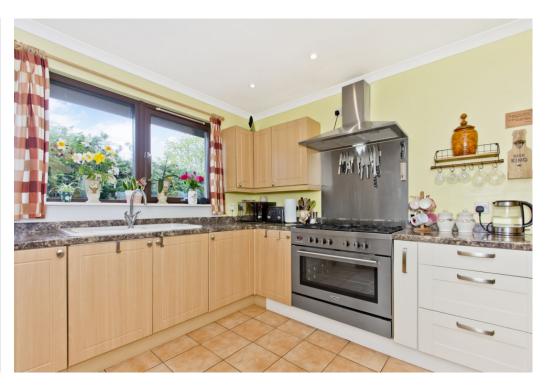

### Summary

Offering bright and spacious accommodation, all enhanced by attractive, modern interiors, this three-bedroom, two-bathroom detached bungalow further benefits from the ease and convenience of single-storey living. It is tucked in a leafy cul-de-sac within an established residential area of Balbeggie, a lovely village surrounded by the Perth and Kinross countryside. Balbeggie is home to a village store and a primary school, with more extensive amenities a short journey away in Scone and Perth.

### Features

- Detached bungalow in Balbeggie
- Quiet cul-de-sac setting
- Entrance vestibule and hall with storage
- Generous, open-plan living room and dining room
- Bright kitchen with adjoining utility room
- Three double bedrooms with built-in storage
- One en-suite shower room
- Separate family bathroom with rainfall shower-over-bath
- Good-sized, well-maintained front and rear gardens
- Single garage and private multi-car driveway
- Gas central heating and double glazing

Extras: All fitted floor coverings, window coverings, light fittings, and integrated kitchen appliances will be included in the sale.