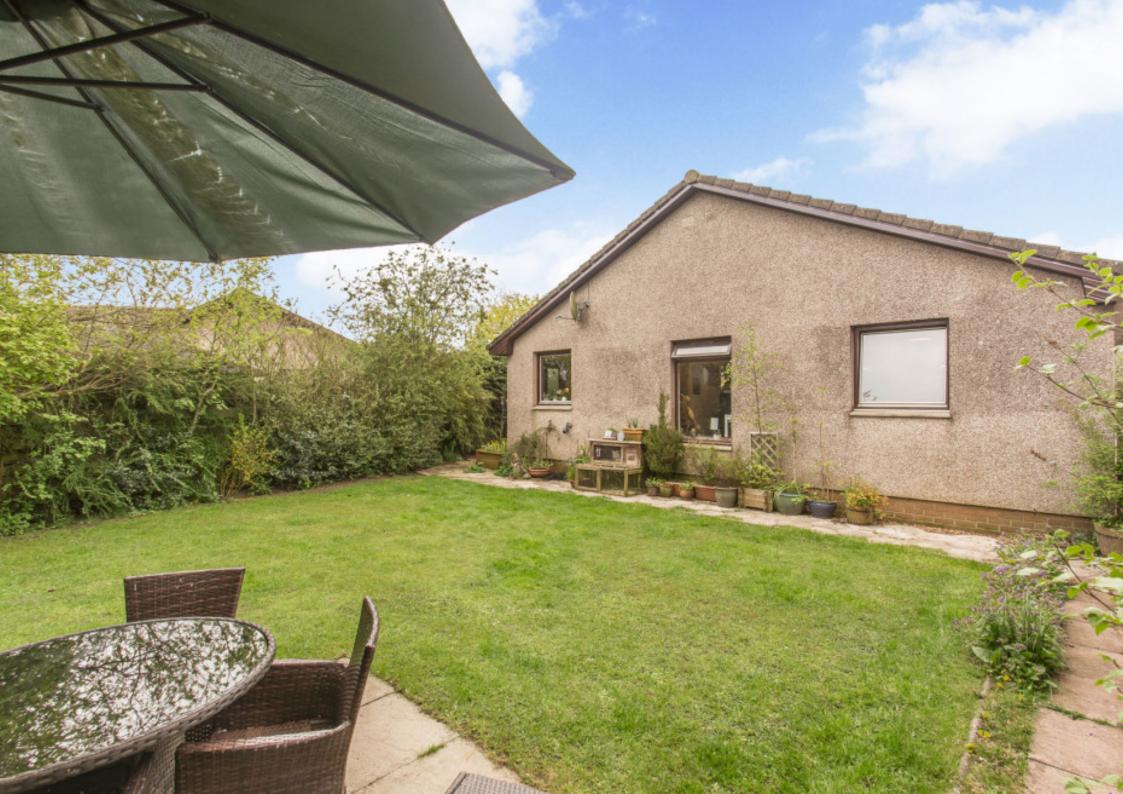

### Summary

Offering bright and spacious accommodation, all enhanced by attractive, modern interiors, this three-bedroom, two-bathroom detached bungalow further benefits from the ease and convenience of single-storey living. It is tucked in a leafy cul-de-sac within an established residential area of Balbeggie, a lovely village surrounded by the Perth and Kinross countryside. Balbeggie is home to a village store and a primary school, with more extensive amenities a short journey away in Scone and Perth.

### Features

- Detached bungalow in Balbeggie
- Quiet cul-de-sac setting
- Entrance vestibule and hall with storage
- Generous, open-plan living room and dining room
- Bright kitchen with adjoining utility room
- Three double bedrooms with built-in storage
- One en-suite shower room
- Separate family bathroom with rainfall shower-over-bath
- Good-sized, well-maintained front and rear gardens
- Single garage and private multi-car driveway
- Gas central heating and double glazing

"This three-bedroom, two-bathroom detached bungalow enjoys a quiet cul-de-sac setting close to village amenities."

"The property would be ideal for families and those looking for easily manageable single-storey accommodation."