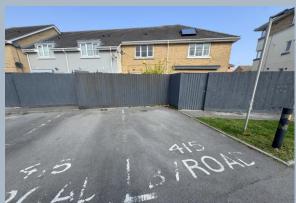

- Immaculate 3 bedroom end of terrace home built in 2001
- Very well presented with modern décor throughout
- Refitted kitchen in a range of handle less mushroom coloured units with work tops over and fitted breakfast bar. Integrated appliances to include induction hob, oven, microwave, washing machine, tumble dryer, fridge/freezer, all with attractive wall tiling
- Sitting room with doors out to rear garden
- Ground floor cloakroom
- Fully tiled modern bathroom with shower over the bath wash hand basin fitted into a vanity unit and wc
- Solar thermal heating (gas bill around £7 per month)
- Gas central heating via radiators and double glazed
- Southerly facing low maintenance garden with rear gate leading to 2 marked parking spaces
- Set as part of a development with Drew Grange, the house benefits from a CCTV parking area with marked spaces and 3 visitor spaces