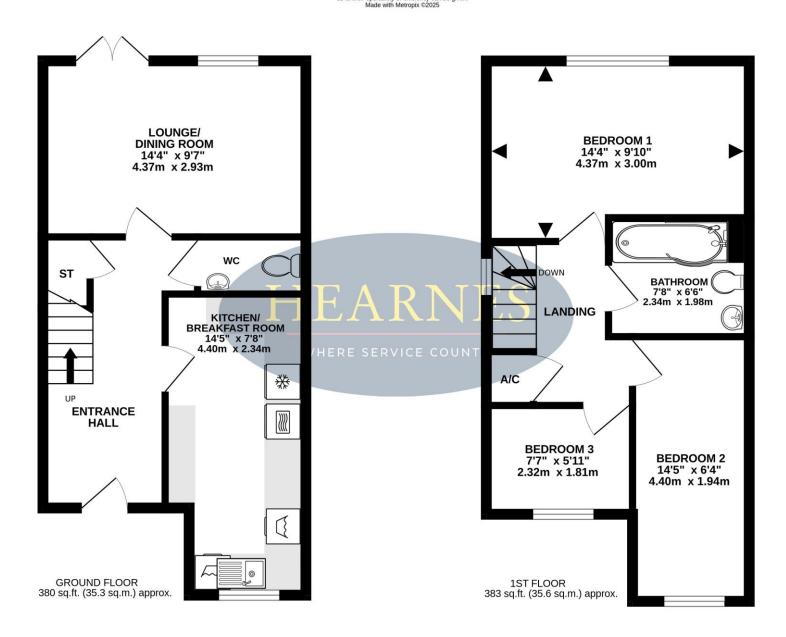

## TOTAL FLOOR AREA: 763 sq.ft. (70.9 sq.m.) approx.

Whilst every attempt has been made to ensure the accuracy of the floorplan contained here, measurements of doors, windows, rooms and any other items are approximate and no responsibility is taken for any error, omission or mis-statement. This plan is for illustrative purposes only and should be used as such by my prospective purchaser. The services, systems and appliances shown have not been tested and no guarantee as to their operability or efficiency can be given.