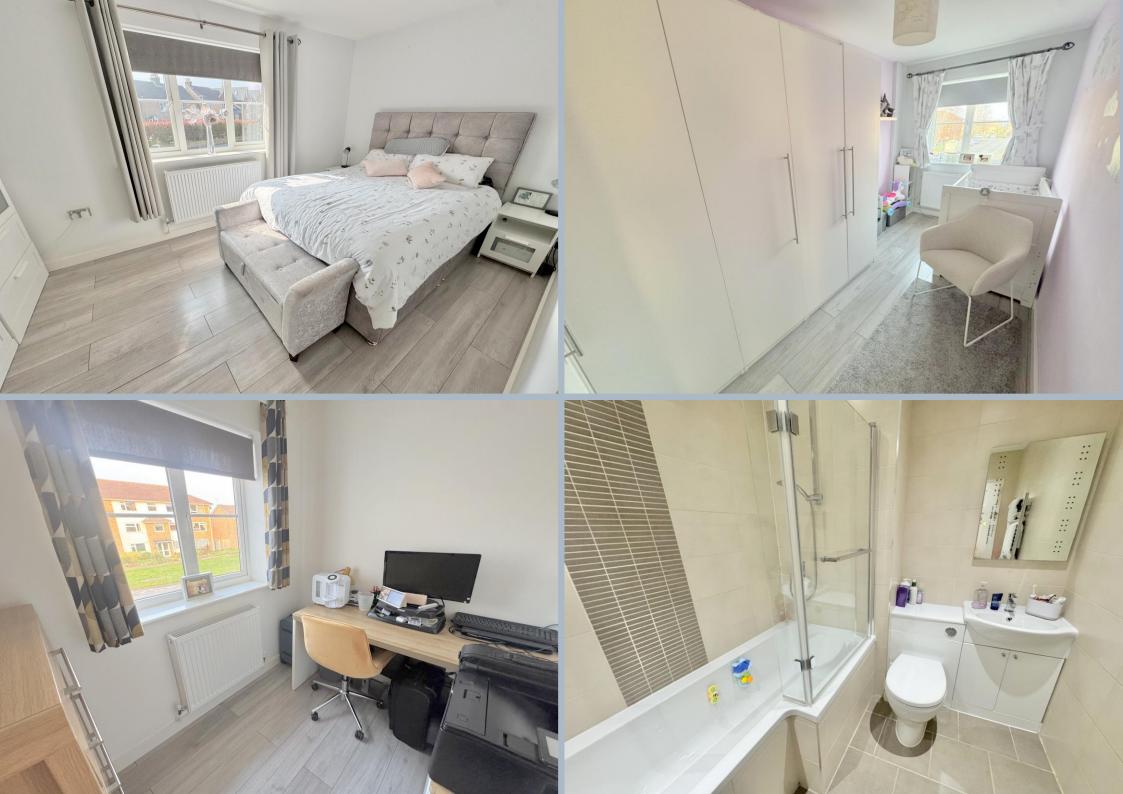

- Immaculate 3 bedroom end of terrace home built in 2001
- Very well presented with modern décor throughout
- Refitted kitchen in a range of handle less mushroom coloured units with work tops over and fitted breakfast bar. Integrated appliances to include induction hob, oven, microwave, washing machine, tumble dryer, fridge/freezer, all with attractive wall tiling
- Sitting room with doors out to rear garden
- Ground floor cloakroom
- Fully tiled modern bathroom with shower over the bath wash hand basin fitted into a vanity unit and wc
- Solar thermal heating (gas bill around £7 per month)
- Gas central heating via radiators and double glazed
- Southerly facing low maintenance garden with rear gate leading to 2 marked parking spaces
- Set as part of a development with Drew Grange, the house benefits from a CCTV parking area with marked spaces and 3 visitor spaces