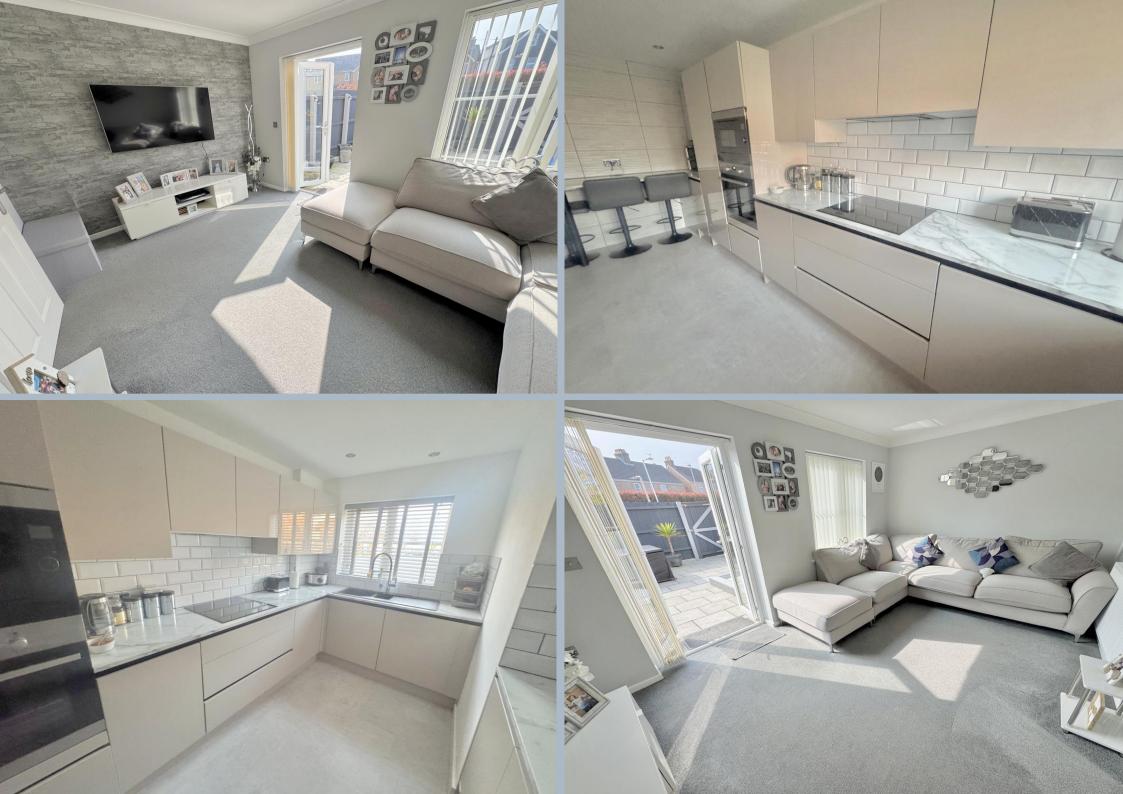

- Immaculate 3 bedroom end of terrace home built in 2001
- Very well presented with modern décor throughout
- Refitted kitchen in a range of handle less mushroom coloured units with work tops over and fitted breakfast bar. Integrated appliances to include induction hob, oven, microwave, washing machine, tumble dryer, fridge/freezer, all with attractive wall tiling
- Sitting room with doors out to rear garden
- Ground floor cloakroom
- Fully tiled modern bathroom with shower over the bath wash hand basin fitted into a vanity unit and wc
- Solar thermal heating (gas bill around £7 per month)
- Gas central heating via radiators and double glazed
- Southerly facing low maintenance garden with rear gate leading to 2 marked parking spaces
- Set as part of a development with Drew Grange, the house benefits from a CCTV parking area with marked spaces and 3 visitor spaces