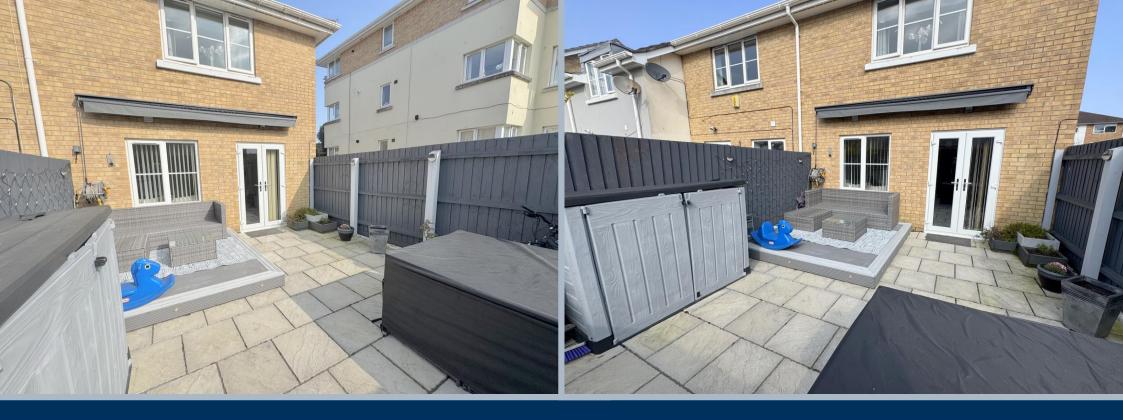

- Immaculate 3 bedroom end of terrace home built in 2001
- Very well presented with modern décor throughout
- Refitted kitchen in a range of handle less mushroom coloured units with work tops over and fitted breakfast bar. Integrated appliances to include induction hob, oven, microwave, washing machine, tumble dryer, fridge/freezer, all with attractive wall tiling
- Sitting room with doors out to rear garden
- Ground floor cloakroom
- Fully tiled modern bathroom with shower over the bath wash hand basin fitted into a vanity unit and wc
- Solar thermal heating (gas bill around £7 per month)
- Gas central heating via radiators and double glazed
- Southerly facing low maintenance garden with rear gate leading to 2 marked parking spaces
- Set as part of a development with Drew Grange, the house benefits from a CCTV parking area with marked spaces and 3 visitor spaces