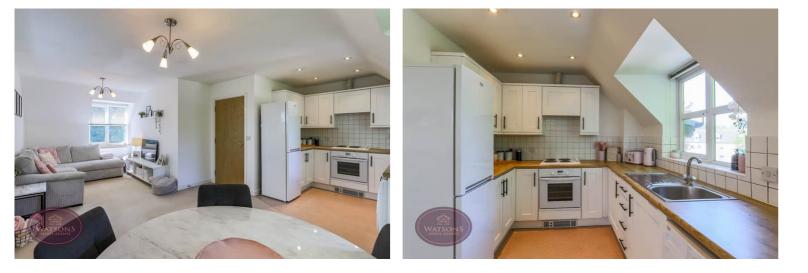

#### Lounge Area

6.72m x 2.63m (22' 1" x 8' 8") 3 uPVC double glazed windows to the rear, front and side and wall mounted electric fire.

#### **Kitchen Area**

3.08m x 2.55m (10' 1" x 8' 4") A range matching wall & base units, work surfaces incorporating a stainless steel sink & drainer unit with mixer tap. Integrated electric oven & 4 ring hob with extractor over. Space for fridge. plumbing for washing machine and uPVC double glazed window to the front.