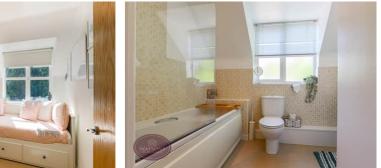

# **Bathroom**

2.56m x 2.09m (8' 5" x 6' 10") 3 piece suite comprising WC, pedestal sink unit and bath with electric shower over. Ceiling spotlights and obscured uPVC double glazed window to the front.