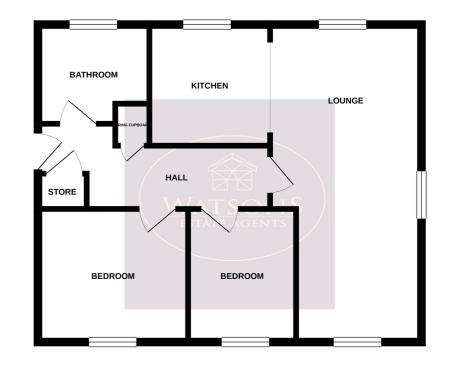

40 Main Street, Kimberley, NG16 2LY www.watsons-residential.co.uk

Our Seller says....

0115 938 5577 8am-8pm - 7<u>days</u> Guide Price £120,000

**GROUND FLOOR** 584 sq.ft. (54.2 sq.m.) approx.

\*\*\* GUIDE PRICE £120,000 - £130,000 \*\*\* \*\*\* IDEAL FIRST HOME \*\*\* An excellent opportunity to purchase a modern second floor apartment within a popular development off Newdigate Road, Watnall, in walking distance to Kimberley town centre. The apartment is accessed via a communal entrance hall with intercom system and communal stairs leading to the second floor. The apartment comprises in brief, entrance hall, open plan lounge diner, two double bedrooms and bathroom fitted with a white suite. Outside, there is an allocated parking space. Woodland Close is a development of apartments and town houses just outside Kimberley Town Centre, which offers a wide range of shops, amenities, public services and transport links. Contact Watsons to arrange a viewing.

# **Entrance Hall**

Entrance door, storage cupboard, radiator, access to the attic and doors to all rooms.

#### Lounge Area

6.72m x 2.63m (22' 1" x 8' 8") 3 uPVC double glazed windows to the rear, front and side and wall mounted electric fire.

#### **Kitchen Area**

3.08m x 2.55m (10' 1" x 8' 4") A range matching wall & base units, work surfaces incorporating a stainless steel sink & drainer unit with mixer tap. Integrated electric oven & 4 ring hob with extractor over. Space for fridge. plumbing for washing machine and uPVC double glazed window to the front.

# **Bedroom 1**

3.17m x 2.82m (10' 5" x 9' 3") Fitted wardrobes, radiator and uPVC double glazed window to the rear.

#### Bedroom 2

2.82m x 2.26m (9' 3" x 7' 5") UPVC double glazed window to the rear and radiator.

# **Bathroom**

2.56m x 2.09m (8' 5" x 6' 10") 3 piece suite comprising WC, pedestal sink unit and bath with electric shower over. Ceiling spotlights and obscured uPVC double glazed window to the front.