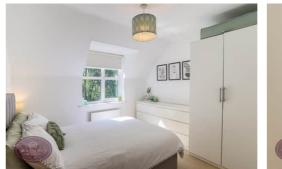

# **Bedroom 1**

3.17m x 2.82m (10' 5" x 9' 3") Fitted wardrobes, radiator and uPVC double glazed window to the rear.

#### Bedroom 2

2.82m x 2.26m (9' 3" x 7' 5") UPVC double glazed window to the rear and radiator.