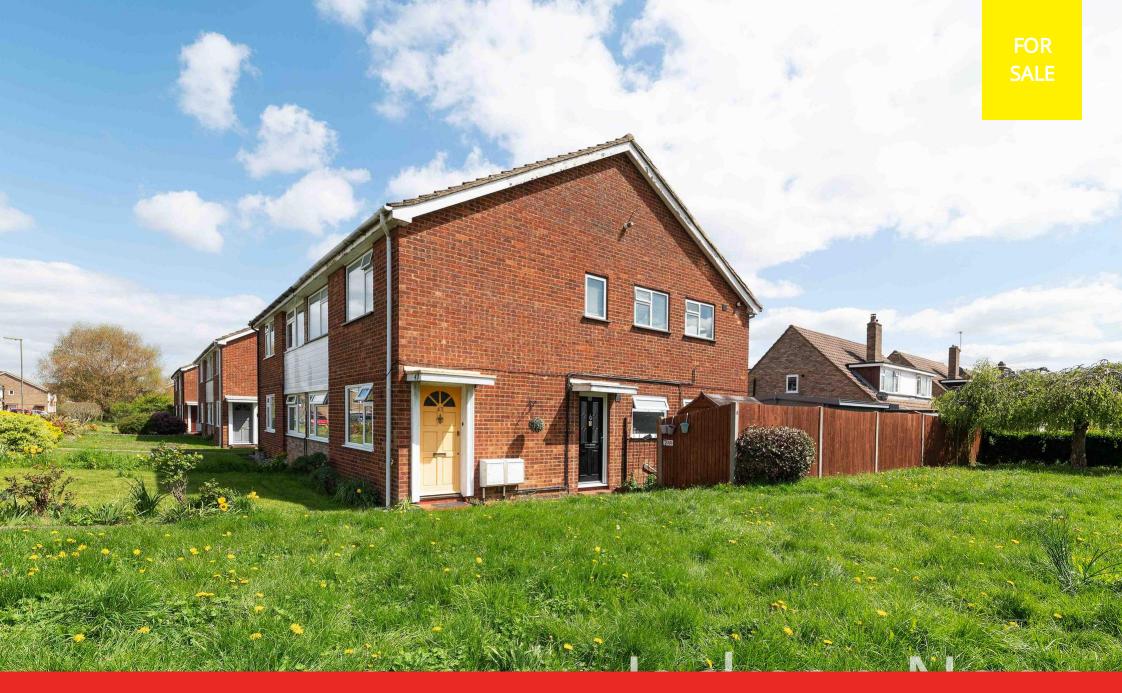

Larkspur Way, West Ewell KT19 9LS

£365,000 - Leasehold

#### PROPERTY SUMMARY

JACKSON NOON ESTATE AGENTS are pleased to offer this RARELY AVAILABLE TWO DOUBLE BEDROOM GROUND FLOOR MAISONETTE located on a BOLD CORNER PLOT with ADDITIONAL OUTSIDE OFFICE (12'4 x 9). The accommodation comprises Lounge, Modern Kitchen, Modern Bathroom, full gas central heating, double glazing, FRONT, SIDE and REAR GARDENS all located in a CUL DE SAC...MUST BE VIEWED.

#### POINTS OF INTEREST

- Ground Floor Maisonette
- Modern Kitchen & Bathroom
- Double Glazing

- Gas Central Heating
- Front, Side & Rear Gardens
- Summerhouse/Office