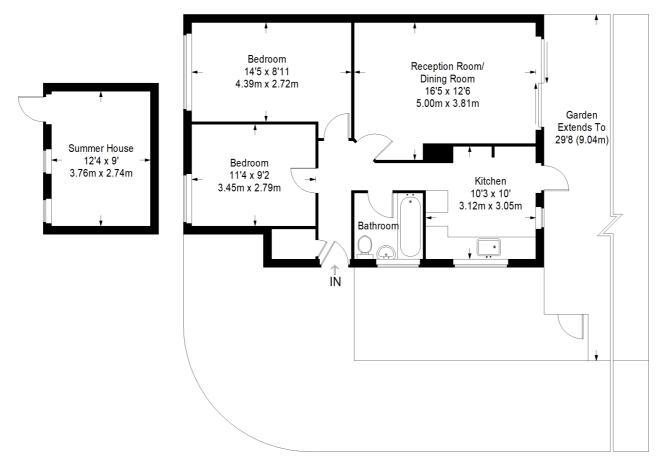

# Lounge

16' 5" x 12' 6" (5.00m x 3.81m) Radiator, laminate floor, patio door to garden

#### Kitchen

10' 3"  $\times$  10' 3" (3.12m  $\times$  3.12m) Single drainer  $1\frac{1}{2}$  bowl stainless steel sink unit inset in roll top work surface, range of cupboards and units, wall mounted boiler, space for fridge freezer, plumbing for autowash, space for cooker, double glazed window, double glazed door to garden

## Bedroom 1

14' 5" x 8' 11" (4.39m x 2.72m) Radiator, double glazed window

## Bedroom 2

11' 5" x 9' 2" (3.48m x 2.79m) Radiator, double glazed window

#### Bathroom

Comprising panel enclosed bath with mixer tap and shower attachment, low level wc, wash hand basin, radiator, part tiled walls, double glazed window

# Rear Garden

Mainly laid to lawn, SUMMERHOUSE/OFFICE

# Ground Floor = 657 sq ft

Approximate Gross Internal Area GROUND FLOOR = 657 sq ft / 61.04 sq m SUMMER HOUSE = 112 sq ft / 10.40 sq m Total = 769 sq ft / 71.44 sq m

This plan is for layout guidance only. Not drawn to scale unless stated. Windows and door openings are approximate. Whilst every care is taken in the preparation of this plan, please check all dimensions, shapes and compass bearings before making any decisions reliant upon them. (ID357409)