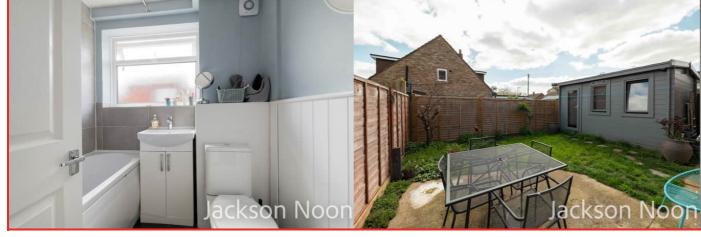

#### Bathroom

Comprising panel enclosed bath with mixer tap and shower attachment, low level wc, wash hand basin, radiator, part tiled walls, double glazed window

# Rear Garden

Mainly laid to lawn, SUMMERHOUSE/OFFICE