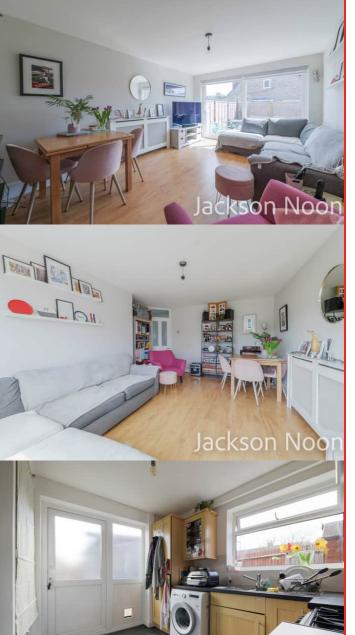

# Lounge

16' 5" x 12' 6" (5.00m x 3.81m) Radiator, laminate floor, patio door to garden

#### Kitchen

10' 3"  $\times$  10' 3" (3.12m  $\times$  3.12m) Single drainer  $1\frac{1}{2}$  bowl stainless steel sink unit inset in roll top work surface, range of cupboards and units, wall mounted boiler, space for fridge freezer, plumbing for autowash, space for cooker, double glazed window, double glazed door to garden