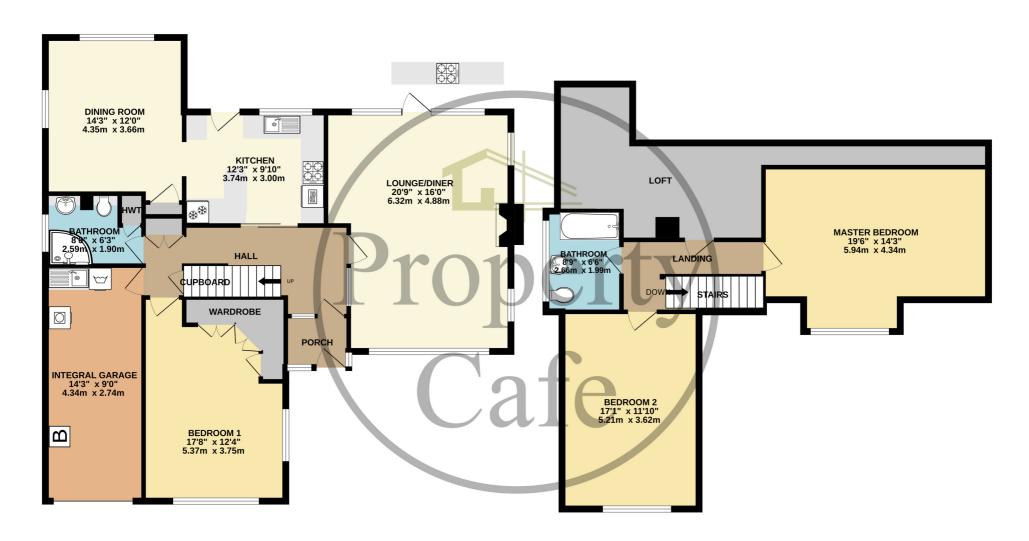

GROUND FLOOR 1185 sq.ft. (110.1 sq.m.) approx.

1ST FLOOR 790 sq.ft. (73.4 sq.m.) approx.

## TOTAL FLOOR AREA: 1974 sq.ft. (183.4 sq.m.) approx.

Whilst every attempt has been made to ensure the accuracy of the floorplan contained here, measurements of doors, windows, rooms and any other items are approximate and no responsibility is taken for any error, omission or mis-statement. This plan is for illustrative purposes only and should be used as such by any prospective purchaser. The services, systems and appliances shown have not been tested and no guarantee as to their operability or efficiency can be given.

Made with Metropix ©2025

Bedrooms: 3 Receptions: 2

Council Tax: Band E

Council Tax: Rate 3119

**Parking Types:** Driveway.

**Heating Sources:** Central. Gas.

**Electricity Supply:** Mains Supply.

**EPC Rating:** E (53)