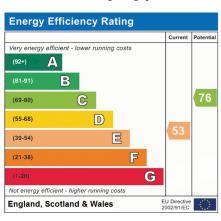

Made with Metropix ©2025

Bedrooms: 3 Receptions: 2

Council Tax: Band E

Council Tax: Rate 3119

**Parking Types:** Driveway.

**Heating Sources:** Central. Gas.

**Electricity Supply:** Mains Supply.

**EPC Rating:** E (53)