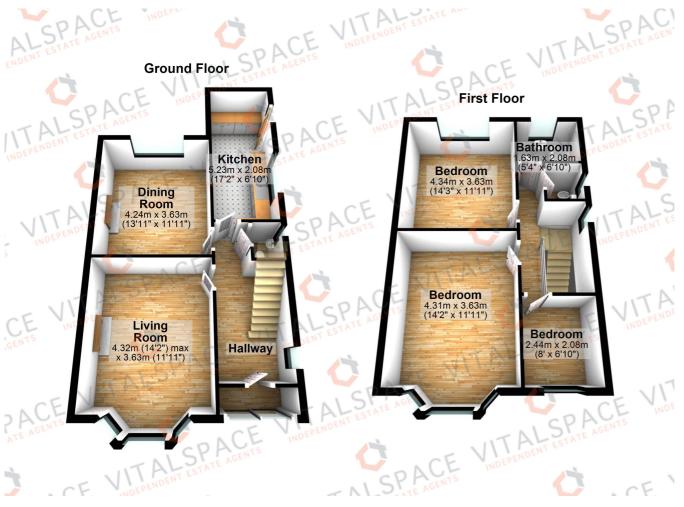

## Urmston Lane, Stretford, M32 9BQ

\*\*NO ONWARD CHAIN\*\* - VITALSPACE ESTATE AGENTS are delighted to offer for sale this larger than average THREE BEDROOM semi detached property located within easy reach of Stretford Meadows and Stretford Mall. Offering potential to update to suit one's requirements, an internal inspection will reveal an impressive entrance hallway leading into a good sized bay fronted living room, a 13ft dining room and an extended 17ft breakfast kitchen. A useful downstairs WC can also be found on the ground floor level. To the first floor, a shaped landing provides entry into THREE generously sized bedrooms alongside a two piece bathroom and a separate WC. Externally, this property is positioned on a good sized plot, set back from Urmston Lane, approached via a block paved driveway providing excellent off road parking facilities for multiple vehicles. To the rear, there is a part paved, part lawned garden and a detached garage. Further benefits of this attractive family home include a regularly serviced gas central heating system and updated electrics. This property is situated on a highly desirable Stretford road within walking distance to Stretford Mall/Food Hall with all its local amenities. There are good bus routes closeby and the Metro-link station is on your doorstep on Edge Lane, giving you direct access to Altrincham, the city centre, Media city and Piccadilly train station. For further information or to arrange an internal inspection, please contact VitalSpace Estate Agents.