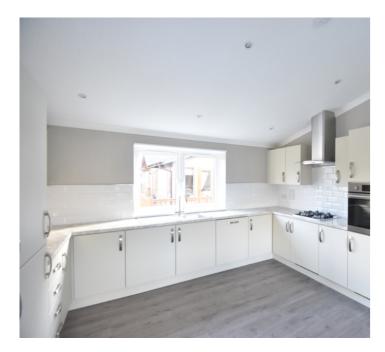

This brand new Westfield design home is ready and available for occupation immediately.

Built to a high specification this property consists of an entrance porch, open plan living, kitchen and dining room which leads to a private decking area, master bedroom with ensuite and walk in wardrobe, second bedroom with walk in wardrobe and separate family bathroom.

**Entrance Porch** 

**Open Plan Lounge, Kitchen & Dining Room** 

**Master Bedroom** 

**Ensuite Shower Room** 

**Bedroom Two** 

Bathroom

Exterior

Wrap Around Private Decking Area