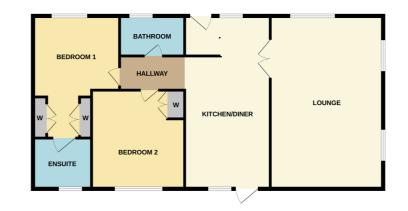

## **Features**

- Two Bedroom Detached Chalet Home Over 50's Development
- Gated Complex
- Brand New Residential Home
- Last Remaining Unit

- Ensuite To Master Bedroom
- High Specification Throughout

**Ground Floor** 

**Entrance Porch** 

**Open Plan Lounge, Kitchen & Dining Room** 

**Master Bedroom** 

**Ensuite Shower Room** 

**Bedroom Two** 

Bathroom

Exterior

Wrap Around Private Decking Area

arla

GROUND FLOOR

T: 01622 858241 E: homes@philipjarvis.co.uk W: www.philipjarvis.co.uk