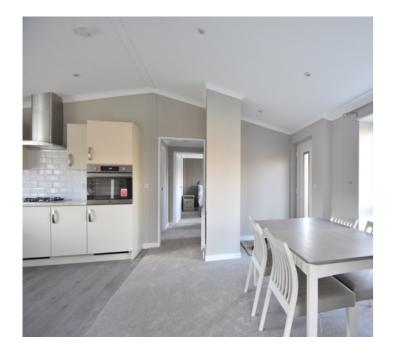

This brand new Westfield design home is ready and available for occupation immediately.

Built to a high specification this property consists of an entrance porch, open plan living, kitchen and dining room which leads to a private decking area, master bedroom with ensuite and walk in wardrobe, second bedroom with walk in wardrobe and separate family bathroom.

**Entrance Porch** 

**Open Plan Lounge, Kitchen & Dining Room** 

**Master Bedroom** 

**Ensuite Shower Room** 

**Bedroom Two** 

Bathroom

Exterior

Wrap Around Private Decking Area