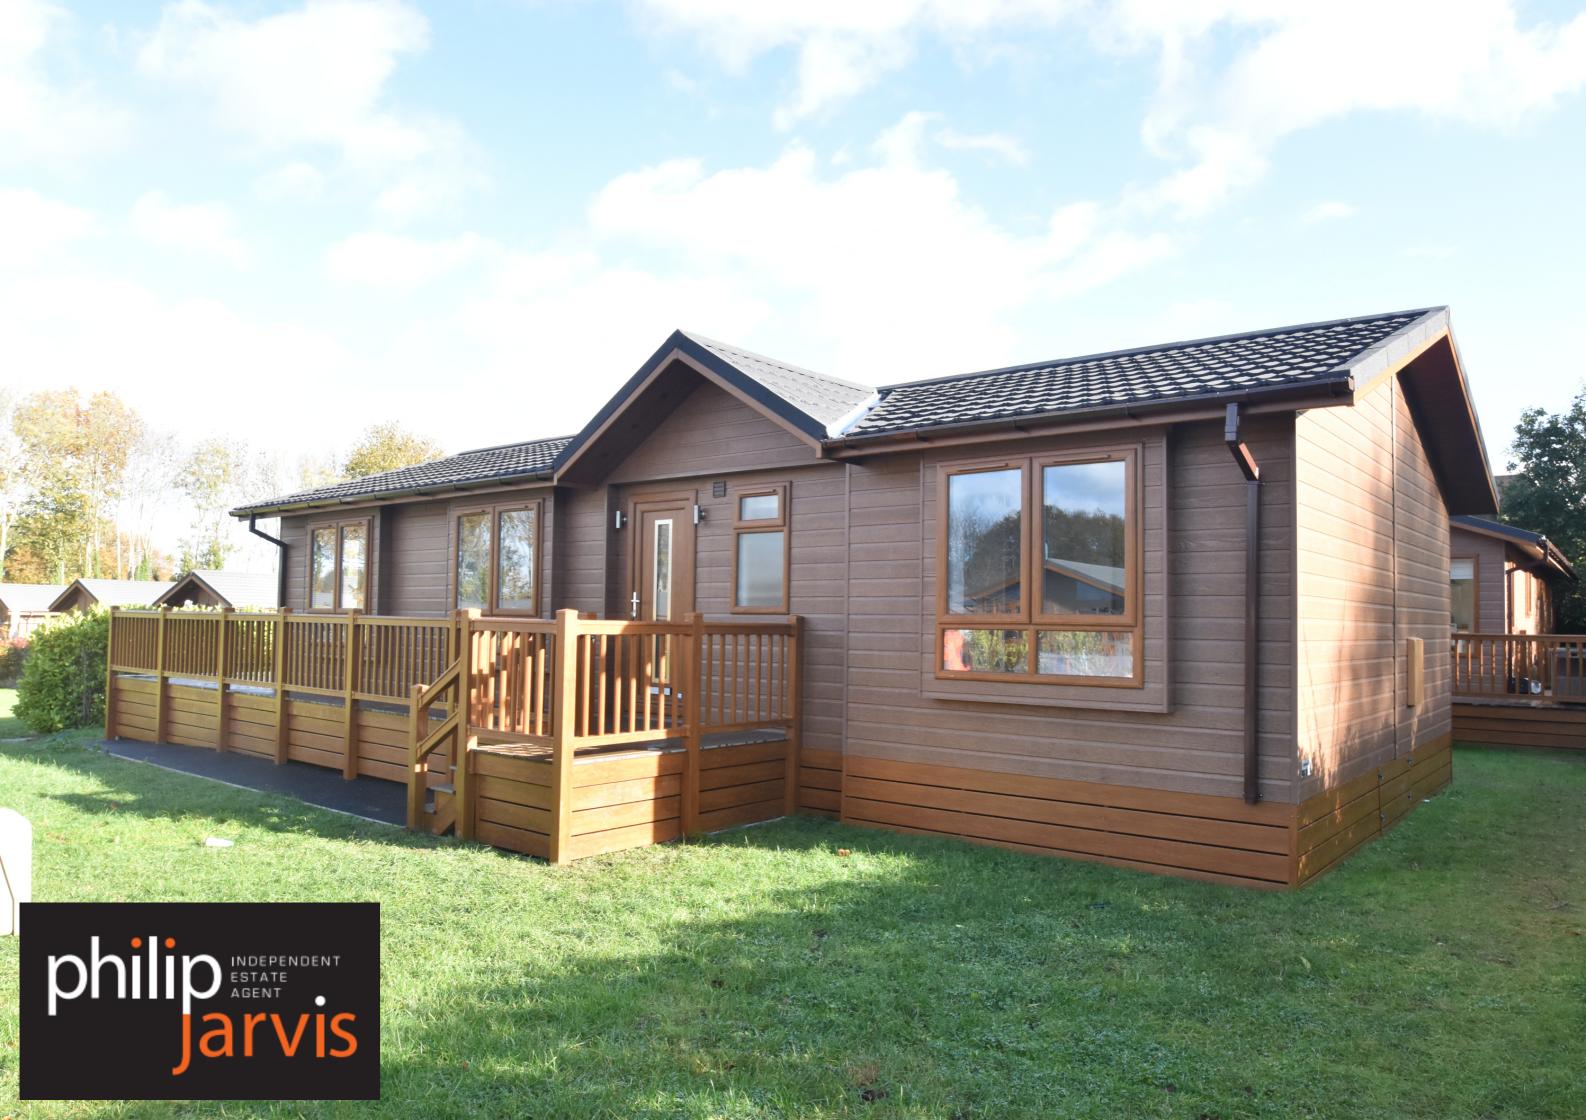

## **Property Summary**

"This is the last unit available on such a fantastic site" - Matthew Gilbert, Branch Manager.

This Omar built Chalet home is located on the very popular gated development of Heath Park found on the rural outskirts of East Malling.

This brand new Westfield design home is ready and available for occupation immediately.

Built to a high specification this property consists of an entrance porch, open plan living, kitchen and dining room which leads to a private decking area, master bedroom with ensuite and walk in wardrobe, second bedroom with walk in wardrobe and separate family bathroom.

## **Features**

- Two Bedroom Detached Chalet Home Over 50's Development
- Gated Complex
- Brand New Residential Home
- Last Remaining Unit

- Ensuite To Master Bedroom
- High Specification Throughout

**Ground Floor** 