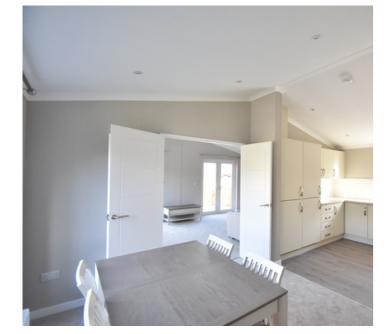

This brand new Westfield design home is ready and available for occupation immediately.

Built to a high specification this property consists of an entrance porch, open plan living, kitchen and dining room which leads to a private decking area, master bedroom with ensuite and walk in wardrobe, second bedroom with walk in wardrobe and separate family bathroom.

**Entrance Porch** 

**Open Plan Lounge, Kitchen & Dining Room** 

**Master Bedroom** 

**Ensuite Shower Room** 

**Bedroom Two** 

Bathroom

Exterior

Wrap Around Private Decking Area