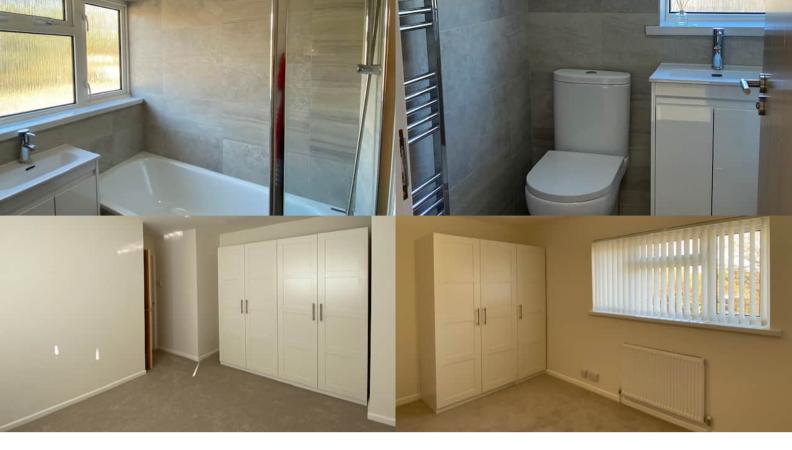

This home makes efficient use of space, ensuring practicality without compromising on style. Cleverly tucked away under the staircase, you'll find the washing machine and tumble dryer, making laundry tasks convenient and unobtrusive. Moving upstairs to the first floor, you will discover two generously sized double bedrooms, each fitted with double wardrobes, providing ample storage space. A third single bedroom, complete with a wardrobe, offers versatility, whether used as a bedroom, home office, or hobby room.

The recently renovated bathroom is designed with contemporary fittings, featuring a shower over the bath and a separate toilet. Outside, the property includes a driveway that accommodates two cars, leading through secure gates to the lovely rear garden. This outdoor space is ideal for children to play, gardening enthusiasts to include in their passion, or for hosting outdoor gatherings.