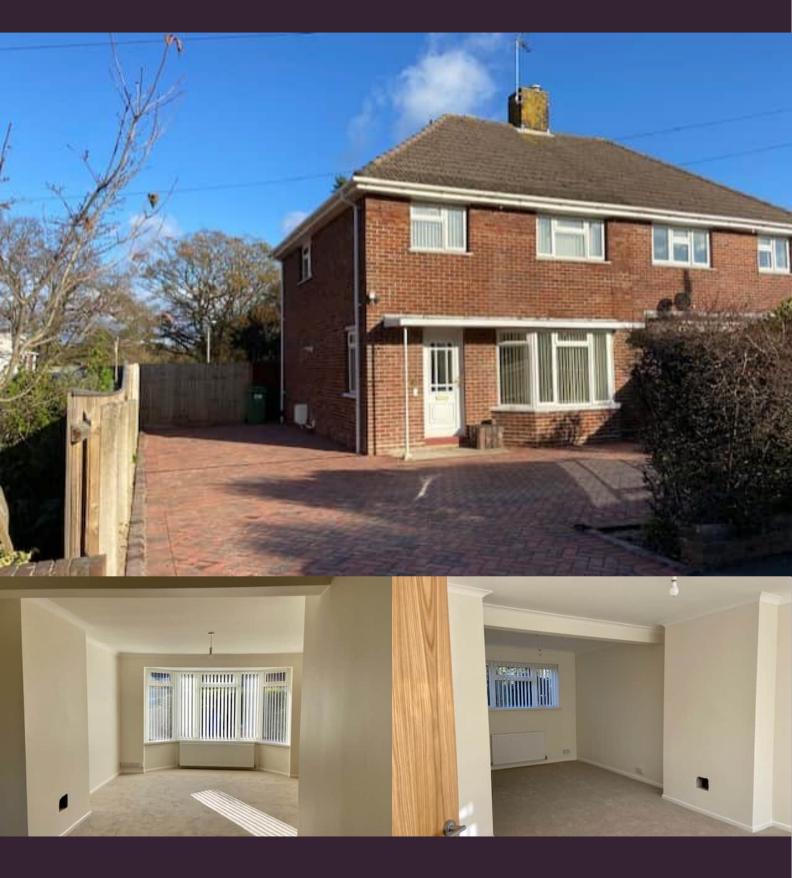

### About this property

This recently refurbished 3 bedroom semi-detached family home is offered with an open plan living/dining room and private garden. Situated in a quiet cul-de-sac location close to local amenities.

Recently refurbished throughout, this property offers spacious living accommodation that are both functional and aesthetically pleasing. Upon entering, you are greeted by a large lounge and dining room that feature a beautiful bay window, offering dual aspect views of the front of the house and the lush rear garden. This inviting living area flows seamlessly, providing ample space for a dining table that connects effortlessly to a fully fitted kitchen. The kitchen is equipped with modern appliances, including an electric hob, oven, and fridge freezer, catering to all your culinary needs. Additionally, the kitchen offers direct access to the secure rear garden, where you'll find a charming patio area, perfect for entertaining guests or enjoying a quiet morning coffee.

This home makes efficient use of space, ensuring practicality without compromising on style. Cleverly tucked away under the staircase, you'll find the washing machine and tumble dryer, making laundry tasks convenient and unobtrusive. Moving upstairs to the first floor, you will discover two generously sized double bedrooms, each fitted with double wardrobes, providing ample storage space. A third single bedroom, complete with a wardrobe, offers versatility, whether used as a bedroom, home office, or hobby room.