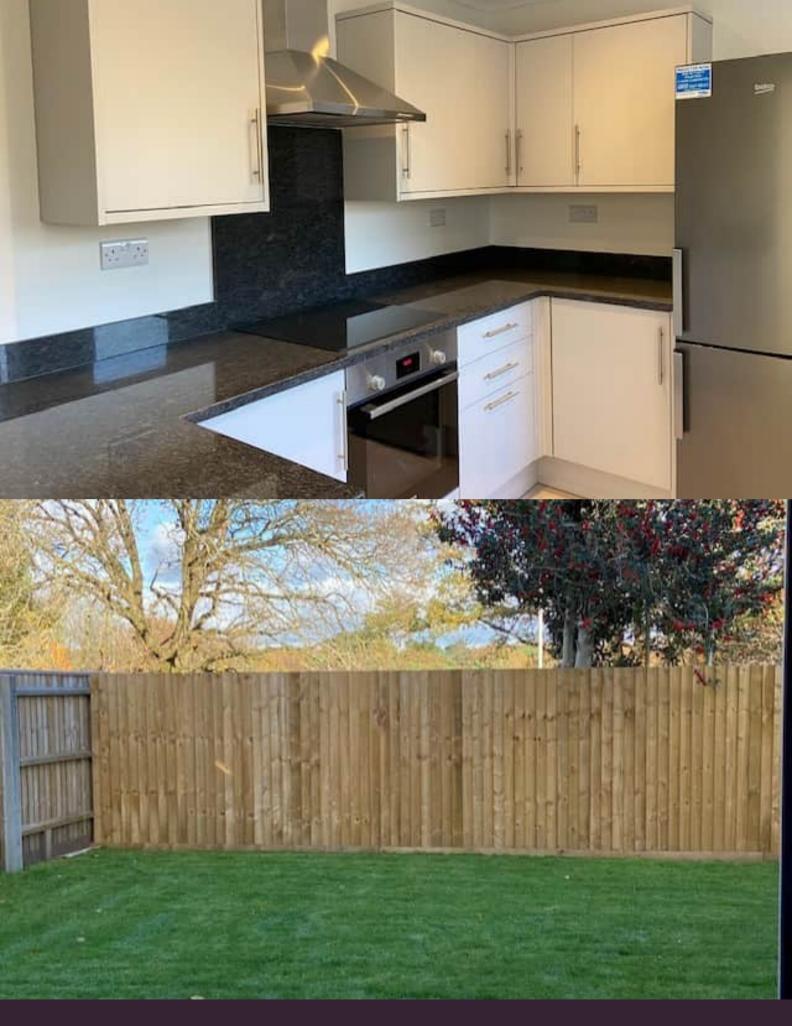

Recently refurbished throughout, this property offers spacious living accommodation that are both functional and aesthetically pleasing. Upon entering, you are greeted by a large lounge and dining room that feature a beautiful bay window, offering dual aspect views of the front of the house and the lush rear garden. This inviting living area flows seamlessly, providing ample space for a dining table that connects effortlessly to a fully fitted kitchen. The kitchen is equipped with modern appliances, including an electric hob, oven, and fridge freezer, catering to all your culinary needs. Additionally, the kitchen offers direct access to the secure rear garden, where you'll find a charming patio area, perfect for entertaining guests or enjoying a quiet morning coffee.

The recently renovated bathroom is designed with contemporary fittings, featuring a shower over the bath and a separate toilet. Outside, the property includes a driveway that accommodates two cars, leading through secure gates to the lovely rear garden. This outdoor space is ideal for children to play, gardening enthusiasts to include in their passion, or for hosting outdoor gatherings.