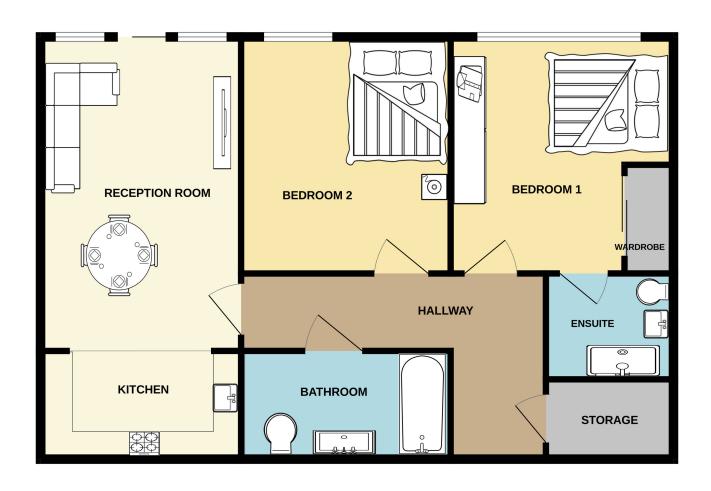

## GROUND FLOOR 732 sq.ft. (68.0 sq.m.) approx.

TOTAL FLOOR AREA: 732 sq.ft. (68.0 sq.m.) approx.

Whilst every attempt has been made to ensure the accuracy of the floorplan contained here, measurements of doors, windows, rooms and any other items are approximate and no responsibility is taken for any error, omisiston or mis-statement. This plan is for illustrative purposes only and should be used as such by any prospective purchaser. The services, systems and appliances shown have not been tested and no guarantee as to their operability or efficiency can be given.