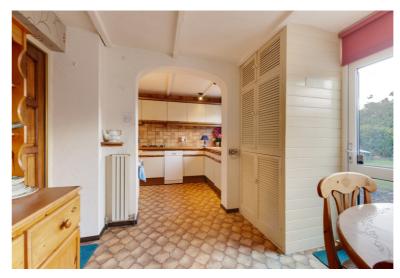

In need of modernisation the property has great potential to extend to the side, rear and loft subject to local planning permission.

The accommodation comprises; entrance hall, through lounge/diner, kitchen breakfast room on the ground floor with three bedrooms and a family bathroom on the first floor.