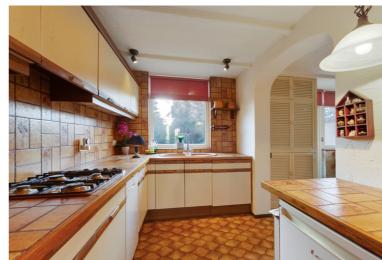

In need of modernisation the property has great potential to extend to the side, rear and loft subject to local planning permission.

The accommodation comprises; entrance hall, through lounge/diner, kitchen breakfast room on the ground floor with three bedrooms and a family bathroom on the first floor.

The property does feature gas central heating and is double glazed.

Outside there is a front driveway which could park three cars, access to a garage which has a remote control up and over door. There is a door at the back of the garage that gives access to the rear garden.