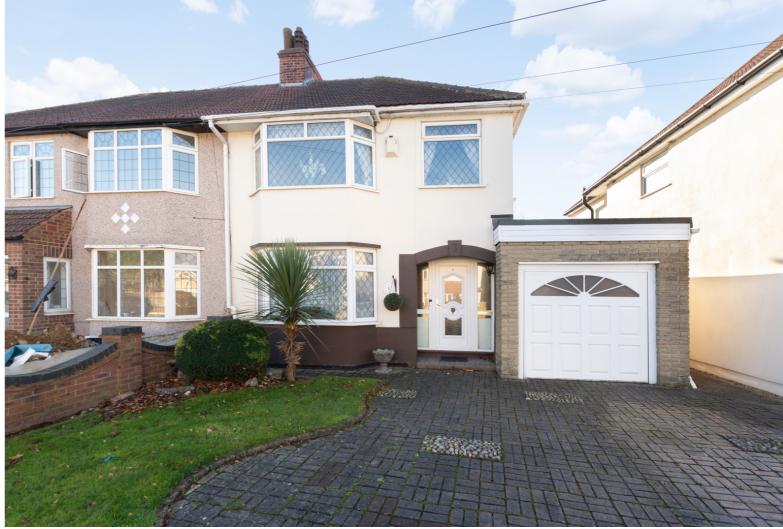

## Guide Price £525,000 to £550,000

A three bedroom semi-detached house offered as end of chain situated in a very desirable road just over half a mile to Barnehurst Train Station and a short walk to several excellent local primary schools.

The property does feature gas central heating and is double glazed.

Outside there is a front driveway which could park three cars, access to a garage which has a remote control up and over door. There is a door at the back of the garage that gives access to the rear garden.