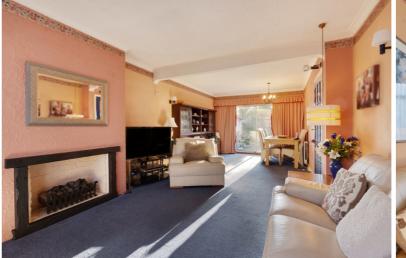

In need of modernisation the property has great potential to extend to the side, rear and loft subject to local planning permission.

The accommodation comprises; entrance hall, through lounge/diner, kitchen breakfast room on the ground floor with three bedrooms and a family bathroom on the first floor.