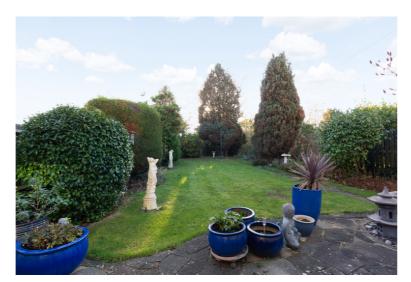

The South West facing rear garden extends approximately 100ft which has a greenhouse and two sheds and are sold as seen.