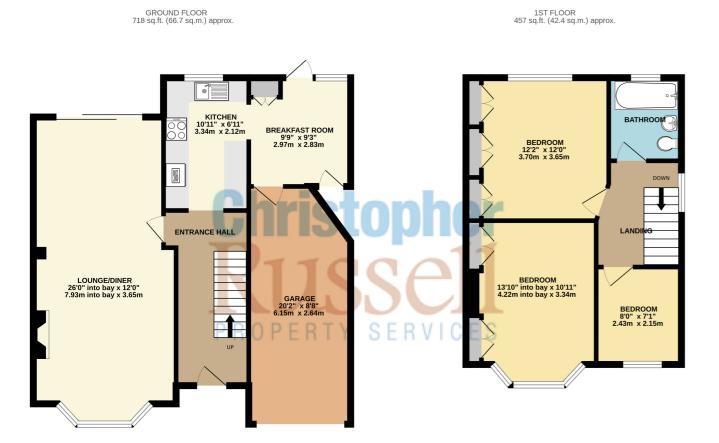

In need of modernisation the property has great potential to extend to the side, rear and loft subject to local planning permission.

The accommodation comprises; entrance hall, through lounge/diner, kitchen breakfast room on the ground floor with three bedrooms and a family bathroom on the first floor.

The property does feature gas central heating and is double glazed.

Outside there is a front driveway which could park three cars, access to a garage which has a remote control up and over door. There is a door at the back of the garage that gives access to the rear garden.