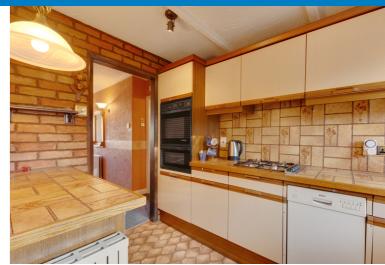

In need of modernisation the property has great potential to extend to the side, rear and loft subject to local planning permission.

The accommodation comprises; entrance hall, through lounge/diner, kitchen breakfast room on the ground floor with three bedrooms and a family bathroom on the first floor.

## AGENTS NOTES

The rear garden is sold as seen.

The extension to the side of the kitchen is of single skin construction so does not conform to current building regulations.

Council Tax Band E.