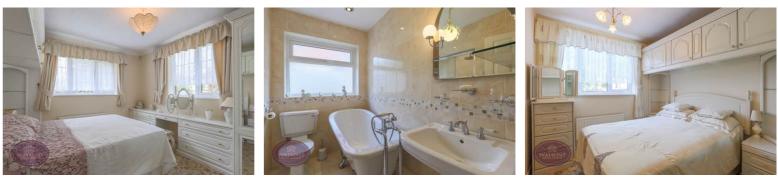

#### Bedroom 1

3.63m x 3.28m (11' 11" x 10' 9") UPVC double glazed windows to the front & side, a range of fitted wardrobes and radiator.

#### Bedroom 2

3.29m x 2.6m (10' 10" x 8' 6") UPVC double glazed window to the side, fitted wardrobe and radiator.

#### Bedroom 3

2.87m x 2.69m (9' 5" x 8' 10") UPVC double glazed window to the front, fitted wardrobes, storage cupboard and radiator.

#### Bathroom

4 piece suite in white comprising WC, pedestal sink unit, bath and walk in shower cubicle with mains fed shower over. Chrome heated towel rail, ceiling spotlights, tiled flooring and obscured uPVC double glazed window to the front.