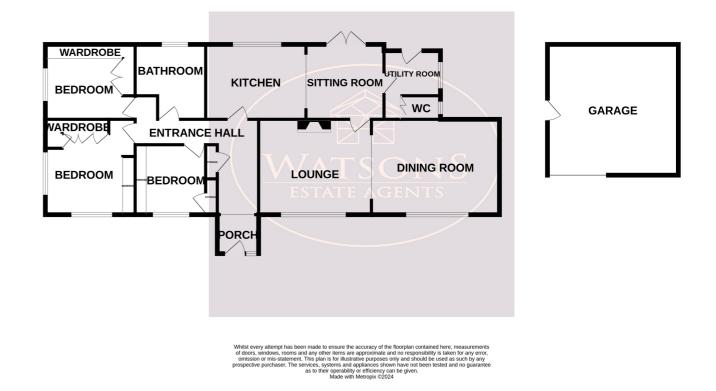

- Detached Bungalow
- 3 Double Bedrooms
- Open Plan Lounge Diner
- Sitting Room
- Utility Room & WC
- Family Bathroom
- Driveway & Garage
- In Need Of Some Modernisation
- No Upward Chain

40 Main Street, Kimberley, NG16 2LY www.watsons-residential.co.uk

#### Outside

To the front of the property is a turfed lawn, flower bed borders with a range of plants & shrubs. A block paved driveway provides ample off road parking and leads to the oversized garage measuring 5.30m x 5.22m with up and over door and power. The front garden comprises of a lawn with well established flower bed borders and mature shrubs. The front garden is enclosed by a boundary brick wall and wrought iron gates which give access to the driveway. The rear garden offers a good level of privacy and is mainly paved making this a low maintenance outdoor space.

#### **Entrance Hall**

UPVC double glazed entrance door to the front, uPVC double glazed window to the front, storage cupboard, radiator, access to the attic (partly boarded) and doors to the lounge/diner, kitchen and all bedrooms.

#### Lounge Diner

9.20m x 3.63m (30' 2" x 11' 11") 2 uPVC double glazed windows to the front, 2 radiators, feature fireplace with inset space for fire. Door to the kitchen.

#### Kitchen

3.83m x 2.86m (12' 7" x 9' 5") A range of matching wall & base units, work surfaces incorporating an inset one & a half bowl sink & drainer unit. Integrated appliances to include a double electric oven & hob and fridge. Radiator, tiled flooring, uPVC double glazed window to the side and open to the sitting area.

#### Sitting Area

2.98m x 2.86m (9' 9" x 9' 5") Tiled flooring, French doors to the rear garden and doors to the utility room and lounge.

### **Utility Room**

UPVC double glazed window to the side, tiled flooring, radiator, wall mounted combination boiler, plumbing for washing machine & dryer and French doors to the rear garden. Door to the WC.

#### WC

WC, wall mounted sink, tiled flooring and obscured uPVC double glazed window to the side.