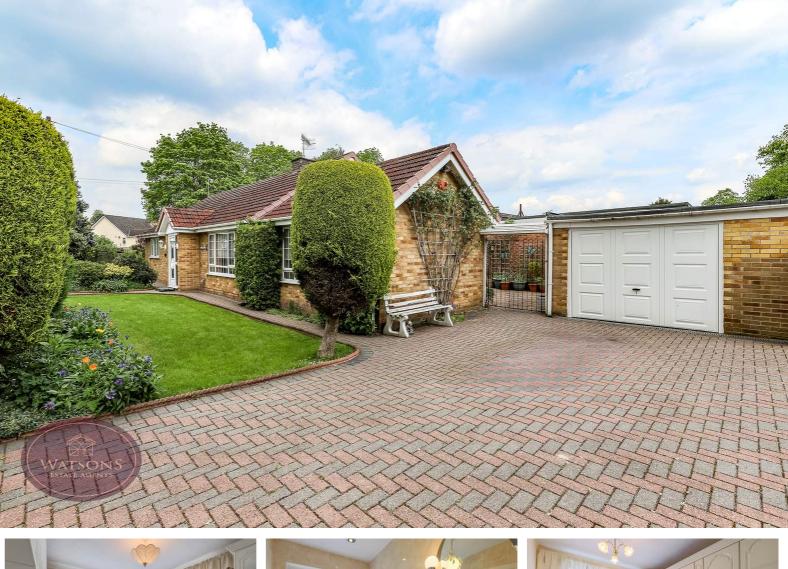

#### Outside

To the front of the property is a turfed lawn, flower bed borders with a range of plants & shrubs. A block paved driveway provides ample off road parking and leads to the oversized garage measuring 5.30m x 5.22m with up and over door and power. The front garden comprises of a lawn with well established flower bed borders and mature shrubs. The front garden is enclosed by a boundary brick wall and wrought iron gates which give access to the driveway. The rear garden offers a good level of privacy and is mainly paved making this a low maintenance outdoor space.

\*\* SEEING IS BELIEVING! \*\*\* You will not be disappointed when you approach this fabulous 3 bedroom detached bungalow as it commands an impressive position on Meadow Close with its corner position, TWO driveways, well tended walled gardens and larger than average garage. Located in a highly desirable, quiet and sought after area of Eastwood the bungalow offers spacious and flexible accommodation which in brief comprises; a lovely through lounge diner, fitted kitchen with a breakfast area to look out over the garden, bathroom with a separate shower, utility room, gardens with access from both sides and a driveway perfect for those with caravans or motorhomes. Plus many more features that you need to see to fully appreciate! Offered for sale with no forward chain, call us today to view this very distinctive home!