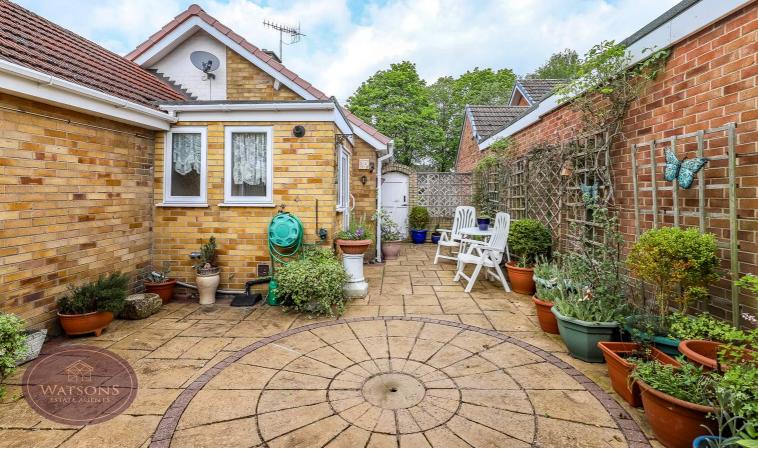

#### Outside

To the front of the property is a turfed lawn, flower bed borders with a range of plants & shrubs. A block paved driveway provides ample off road parking and leads to the oversized garage measuring 5.30m x 5.22m with up and over door and power. The front garden comprises of a lawn with well established flower bed borders and mature shrubs. The front garden is enclosed by a boundary brick wall and wrought iron gates which give access to the driveway. The rear garden offers a good level of privacy and is mainly paved making this a low maintenance outdoor space.