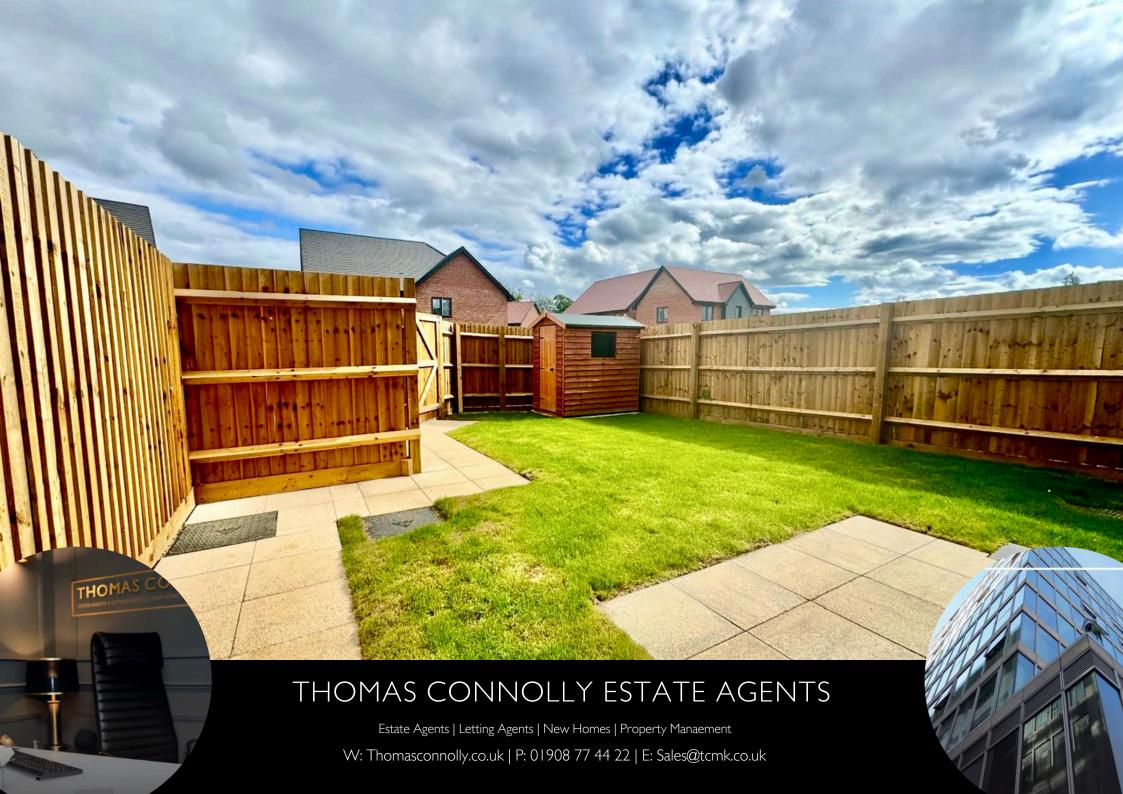

Externally, the property features parking to the rear, providing off-road parking for two vehicles. The low-maintenance rear garden offers a blank canvas, ideal for outdoor enjoyment or personalisation.