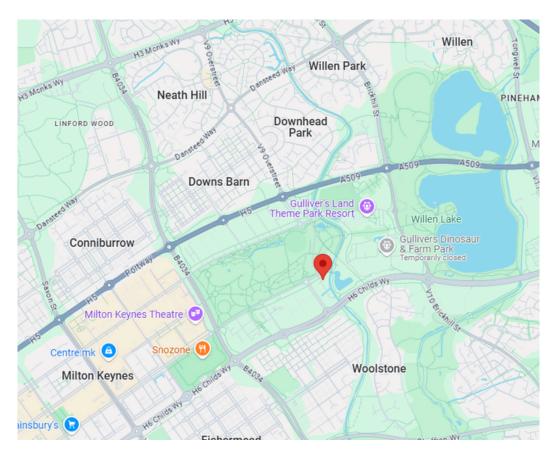

## 40 Rambouillet Drive, Whitehouse, Milton Keynes, MK81GH

#### **Location**

Whitehouse offers a range of local amenities, including parks, green spaces, and an on-site health centre complete with a doctor's surgery and chemist. Whitehouse Primary School and Watling Academy are both within a short walking distance, making it an ideal location for families. The area also offers excellent transport links, with easy access to the A5, M1, and just a short drive to Milton Keynes Central train station, making it perfect for commuters.