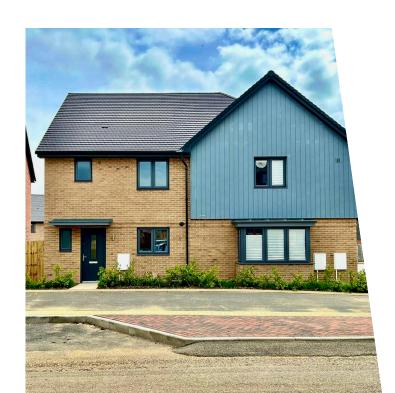

# 40 RAMBOUILLET DRIVE WHITEHOUSE MILTON KEYNES MK81GH

For Sale | Freehold | £425,000

Externally, the property features parking to the rear, providing off-road parking for two vehicles. The low-maintenance rear garden offers a blank canvas, ideal for outdoor enjoyment or personalisation.