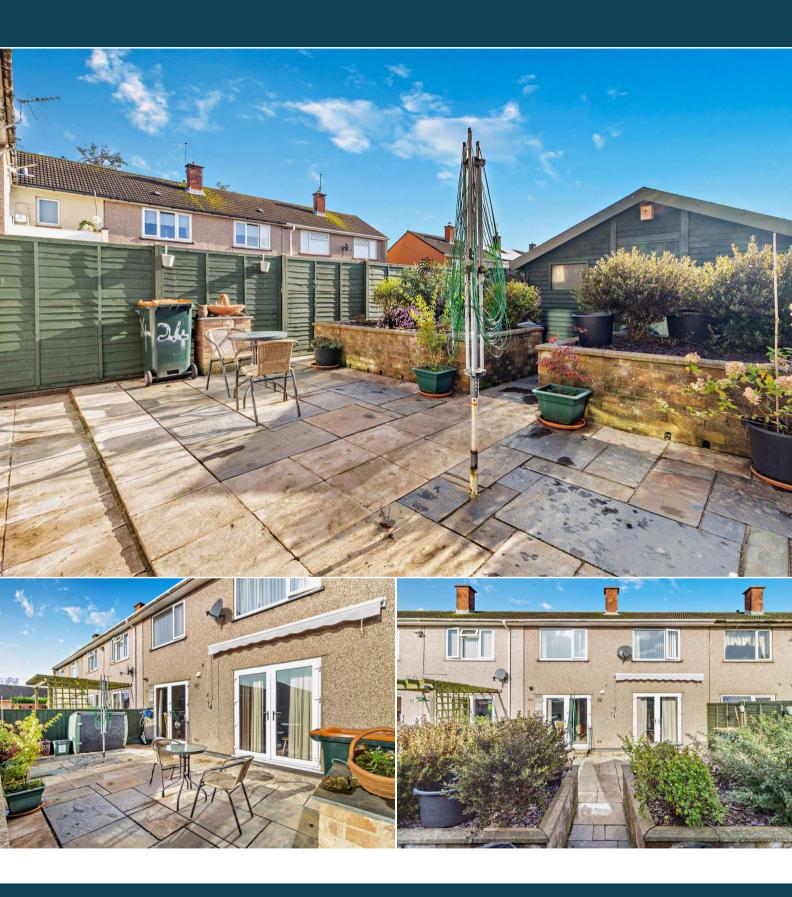

The interior of this well presented property comprises a spacious living room and fitted kitchen on the ground floor. The first floor consists of 3 bedrooms and the family bathroom. The exterior boasts a large private rear garden, perfect for enjoying the summer months.