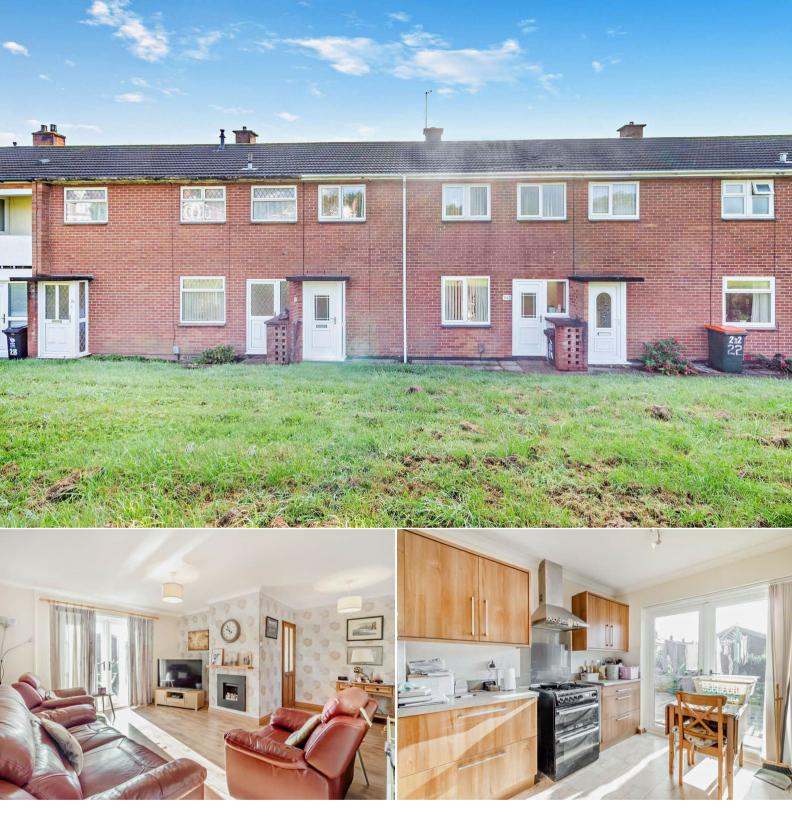

## Benbow Road Newport

Bettermove are proud to present this 3 bedroom terraced house in the sought after residential area of Newport.

The property benefits from double glazing, gas central heating throughout and has ample on street parking available nearby. The council tax band is B.

The interior of this well presented property comprises a spacious living room and fitted kitchen on the ground floor. The first floor consists of 3 bedrooms and the family bathroom. The exterior boasts a large private rear garden, perfect for enjoying the summer months.

Located in the popular live of Newport, the property is close to a range of amenities, including shops, supermarkets, restaurants and pubs. Excellent transport connections can be found from Junction 24 of the M4, Newport Train Station and many local buses.